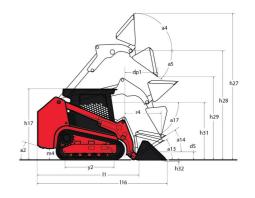

| Displacement / Number of cylinders       | 7.9                           | 90   / 4                |  |

## 1350RT - Dimensional drawing







## **Equipment**

| Lifting function                                 |          |
|--------------------------------------------------|----------|
| All-Tach® Attachment Mounting System             | Standard |
| Auxiliary Hydraulics                             | Standard |
| IdealTrax® automatic track tensioning system     | Standard |
| Lighting                                         |          |
| Beacon                                           | Optional |
| Motorization/Power                               |          |
| Combination Radiator & Hydraulic Oil Cooler      | Standard |
| Dual-Element Air Cleaner with Indicator          | Standard |
| Engine Auto-Shutdown System                      | Optional |
| Engine Block Heater                              | Optional |
| Glowplugs