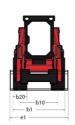

| Displacement / Number of cylinders       | 7.9                           | 90   / 4                |  |

## 1350RT - Dimensional drawing







## **Equipment**

| Lifting function                                 |          |
|--------------------------------------------------|----------|
| All-Tach® Attachment Mounting System             | Standard |
| Auxiliary Hydraulics                             | Standard |
| IdealTrax® automatic track tensioning system     | Standard |
| Lighting                                         |          |
| Beacon                                           | Optional |
| Motorization/Power                               |          |
| Combination Radiator & Hydraulic Oil Cooler      | Standard |
| Dual-Element Air Cleaner with Indicator          | Standard |
| Engine Auto-Shutdown System                      | Optional |
| Engine Block Heater                              | Optional |
| Glowplug