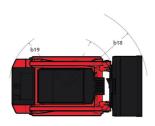

| Displacement / Number of cylinders       | 7.9                           | 90   / 4                |  |

## 1350RT - Dimensional drawing







## **Equipment**

| Lifting function                                 |          |
|--------------------------------------------------|----------|
| All-Tach® Attachment Mounting System             | Standard |
| Auxiliary Hydraulics                             | Standard |
| IdealTrax® automatic track tensioning system     | Standard |
| Lighting                                         |          |
| Beacon                                           | Optional |
| Motorization/Power                               |          |
| Combination Radiator & Hydraulic Oil Cooler      | Standard |
| Dual-Element Air Cleaner with Indicator          | Standard |
| Engine Auto-Shutdown System                      | Optional |
| Engine Block Heater                              | Optional |
| Glowpl