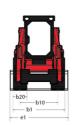

|           | 59.40 l                             |

## 1350RT - Dimensional drawing







## **Equipment**

| Lifting function                                 |          |
|--------------------------------------------------|----------|
| All-Tach® Attachment Mounting System             | Standard |
| Auxiliary Hydraulics                             | Standard |
| IdealTrax® automatic track tensioning system     | Standard |
| Lighting                                         |          |
| Beacon                                           | Optional |
| Motorization/Power                               |          |
| Combination Radiator & Hydraulic Oil Cooler      | Standard |
| Dual-Element Air Cleaner with Indicator          | Standard |
| Engine Auto-Shutdown System                      | Optional |
| Engine Block Heater                              | Optional |
| Glowplug