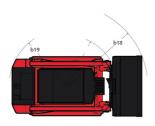

|           | 59.40 l                             |

## 1350RT - Dimensional drawing







## **Equipment**

| Lifting function                                 |          |
|--------------------------------------------------|----------|
| All-Tach® Attachment Mounting System             | Standard |
| Auxiliary Hydraulics                             | Standard |
| IdealTrax® automatic track tensioning system     | Standard |
| Lighting                                         |          |
| Beacon                                           | Optional |
| Motorization/Power                               |          |
| Combination Radiator & Hydraulic Oil Cooler      | Standard |
| Dual-Element Air Cleaner with Indicator          | Standard |
| Engine Auto-Shutdown System                      | Optional |
| Engine Block Heater                              | Optional |
| Glowpl