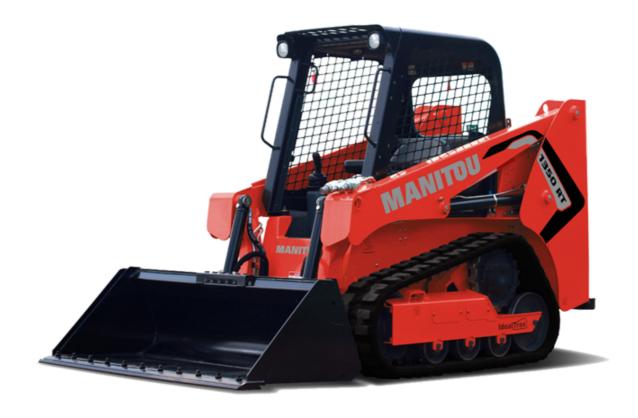

Technical sheet:

## **1350RT**





|