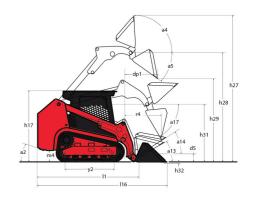

|           | 59.40 l                             |

## 1350RT - Dimensional drawing







## **Equipment**

| Lifting function                                 |          |
|--------------------------------------------------|----------|
| All-Tach® Attachment Mounting System             | Standard |
| Auxiliary Hydraulics                             | Standard |
| IdealTrax® automatic track tensioning system     | Standard |
| Lighting                                         |          |
| Beacon                                           | Optional |
| Motorization/Power                               |          |
| Combination Radiator & Hydraulic Oil Cooler      | Standard |
| Dual-Element Air Cleaner with Indicator          | Standard |
| Engine Auto-Shutdown System                      | Optional |
| Engine Block Heater                              | Optional |
| Glowplugs