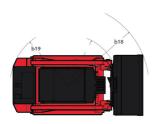

| Displacement / Number of cylinders       |                               |                         |  |

## 1350RT - Dimensional drawing







## **Equipment**

| Lifting function                                 |          |
|--------------------------------------------------|----------|
| All-Tach® Attachment Mounting System             | Standard |
| Auxiliary Hydraulics                             | Standard |
| IdealTrax® automatic track tensioning system     | Standard |
| Lighting                                         |          |
| Beacon                                           | Optional |
| Motorization/Power                               |          |
| Combination Radiator & Hydraulic Oil Cooler      | Standard |
| Dual-Element Air Cleaner with Indicator          | Standard |
| Engine Auto-Shutdown System                      | Optional |
| Engine Block Heater                              | Optional |
| Glowpl