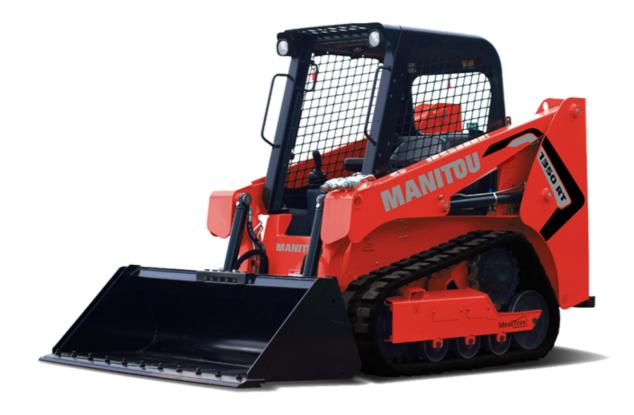

Technical sheet:

## **1350RT**





|