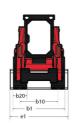

| Displacement / Number of cylinders       |                               |                         |  |

## 1350RT - Dimensional drawing







## **Equipment**

| Lifting function                                 |          |
|--------------------------------------------------|----------|
| All-Tach® Attachment Mounting System             | Standard |
| Auxiliary Hydraulics                             | Standard |
| IdealTrax® automatic track tensioning system     | Standard |
| Lighting                                         |          |
| Beacon                                           | Optional |
| Motorization/Power                               |          |
| Combination Radiator & Hydraulic Oil Cooler      | Standard |
| Dual-Element Air Cleaner with Indicator          | Standard |
| Engine Auto-Shutdown System                      | Optional |
| Engine Block Heater                              | Optional |
| Glowplug