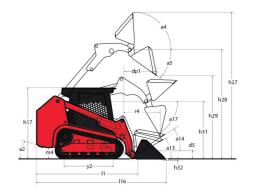

| Displacement / Number of cylinders       |                               |                         |  |

## 1350RT - Dimensional drawing







## **Equipment**

| Lifting function                                 |          |
|--------------------------------------------------|----------|
| All-Tach® Attachment Mounting System             | Standard |
| Auxiliary Hydraulics                             | Standard |
| IdealTrax® automatic track tensioning system     | Standard |
| Lighting                                         |          |
| Beacon                                           | Optional |
| Motorization/Power                               |          |
| Combination Radiator & Hydraulic Oil Cooler      | Standard |
| Dual-Element Air Cleaner with Indicator          | Standard |
| Engine Auto-Shutdown System                      | Optional |
| Engine Block Heater                              | Optional |
| Glowplugs