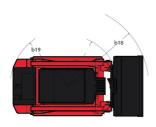

|          | 7.90   / 4                                 |

## 1350RT - Dimensional drawing







## **Equipment**

| Lifting function                                 |          |
|--------------------------------------------------|----------|
| All-Tach® Attachment Mounting System             | Standard |
| Auxiliary Hydraulics                             | Standard |
| IdealTrax™ Automatic Track Tensioning System     | Standard |
| Lighting                                         |          |
| Beacon                                           | Optional |
| Motorization/Power                               |          |
| Combination Radiator & Hydraulic Oil Cooler      | Standard |
| Dual-Element Air Cleaner with Indicator          | Standard |
| Engine Auto-Shutdown System                      | Optional |
| Engine Block Heater                              | Optional |
| Glowpl