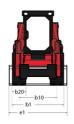

|          | 7.90   / 4                                 |

## 1350RT - Dimensional drawing







## **Equipment**

| Lifting function                                 |          |
|--------------------------------------------------|----------|
| All-Tach® Attachment Mounting System             | Standard |
| Auxiliary Hydraulics                             | Standard |
| IdealTrax™ Automatic Track Tensioning System     | Standard |
| Lighting                                         |          |
| Beacon                                           | Optional |
| Motorization/Power                               |          |
| Combination Radiator & Hydraulic Oil Cooler      | Standard |
| Dual-Element Air Cleaner with Indicator          | Standard |
| Engine Auto-Shutdown System                      | Optional |
| Engine Block Heater                              | Optional |
| Glowplug