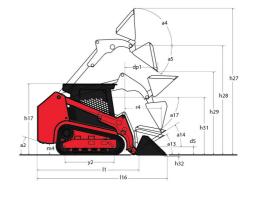

|          | 7.90   / 4                                 |

## 1350RT - Dimensional drawing







## **Equipment**

| Lifting function                                 |          |
|--------------------------------------------------|----------|
| All-Tach® Attachment Mounting System             | Standard |
| Auxiliary Hydraulics                             | Standard |
| IdealTrax™ Automatic Track Tensioning System     | Standard |
| Lighting                                         |          |
| Beacon                                           | Optional |
| Motorization/Power                               |          |
| Combination Radiator & Hydraulic Oil Cooler      | Standard |
| Dual-Element Air Cleaner with Indicator          | Standard |
| Engine Auto-Shutdown System                      | Optional |
| Engine Block Heater                              | Optional |
| Glowplugs