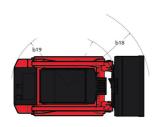

## **1350RT**

|                                           | 135ORT Create | ed on May 18, 2024 at 9:54:56 AM UT |
|-------------------------------------------|---------------|-------------------------------------|
| Capacities                                |               | Metric                              |
| Operating Weight                          |               | 2953 kg                             |
| Unladen weight                            |               | 2953 kg                             |
| Operating Capacity at 35% Tipping Load    |               | 612 kg                              |
| Operating Capacity At 50% Tipping Load    |               | 875 kg                              |
| Tipping capacity                          |               | 1750 kg                             |
| Weight and dimensions                     |               | 3                                   |
| Overall Operating Height - Fully Raised   | h27           | 3670 mm                             |
| Height to Hinge Pin – Fully Raised        | h28           | 2794 mm                             |
| Dump reach - Full height                  | r6            | 592 mm                              |
| Dump angle at full height                 | a5            | 40 °                                |
| Dump Height - Fully Raised                | h29           | 2123 mm                             |
| Maximum Rollback Angle - Fully Raised     | a4            | 98 °                                |
| Overall Height to top of ROPS             | h17           | 1930 mm                             |
| Overall length with bucket                | 116           | 3076 mm                             |
| Overall Length without Bucket             | 11            | 2360 mm                             |
| Specified Height                          | h31           | 1494 mm                             |
| Reach at Specified Height                 | r4            | 771 mm                              |
| Dump angle at specified height            | a17           | 77 mm                               |
| Maximum Rollback Angle at Ground          | a17           | 28 °                                |
| Carry Position                            | d5            | 165 mm                              |
| •                                         | a14           | 28 °                                |
| Maximum Rollback Angle at Carry Position  | h32           | 26<br>18 mm                         |
| Digging Position                          | 1132          |                                     |
| Angle of Departure with STD Counterweight | 4             | 28 °                                |
| Ground clearance                          | m4            | 213 mm                              |
| Track gauge                               | b10           | 1148 mm                             |
| Track Shoe Width                          | b20           | 300 mm                              |
| Crawler base                              | y2            | 1168 mm                             |
| Overall width less bucket                 | b1            | 1448 mm                             |
| Bucket Width                              | e1            | 1524 mm                             |
| Clearance Radius - Front with Bucket      | b18           | 1918 mm                             |
| Clearance Circle - Rear                   | wa1           | 1440 mm                             |
| Track Type / Track Rollers / Roller Type  |               | Rubber / 4 / Steel                  |
| Performances                              |               | 101 (                               |
| Ground Speed - Single Speed               |               | 10 km/h                             |
| Drawbar Pull/Tractive Effort              |               | 3248 kg                             |
| Bucket Breakout - Tilt Cylinder           |               | 1588 kg                             |
| Bucket Breakout - Lift Cylinder           |               | 1692 kg                             |
| Engine                                    |               |                                     |
| Engine brand                              |               | Yanmar                              |
| Engine model                              |               | 4TNV88C-KMSV                        |
| Motor Type                                |               | Radial Piston                       |
| Gross Power / Power                       |               | 34.30 kW @ 2500 rpm                 |
| I.C. Engine power rating                  |               | 46 Hp                               |
| Battery voltage                           |               | 12 V                                |
| Cold Cranking Amps at Temperature (CCA)   |               | 800 A                               |
| Alternator - Voltage / Ampere             |               | 12 V / 100 A                        |
| Hydraulics                                |               |                                     |
| Standard flow - Auxiliary hydraulics      |               | 63.60 l/min                         |
| Tank capacities                           |               |                                     |
| Oil Pan Capacity                          |               | 6.40 I                              |
|                                           |               | 34.80 l                             |
| Hydraulic oil tank capacity               |               | 34.001                              |