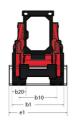

## **1350RT**

|                                           | 135ORT Create | ed on May 18, 2024 at 9:54:56 AM UT |
|-------------------------------------------|---------------|-------------------------------------|
| Capacities                                |               | Metric                              |
| Operating Weight                          |               | 2953 kg                             |
| Unladen weight                            |               | 2953 kg                             |
| Operating Capacity at 35% Tipping Load    |               | 612 kg                              |
| Operating Capacity At 50% Tipping Load    |               | 875 kg                              |
| Tipping capacity                          |               | 1750 kg                             |
| Weight and dimensions                     |               | 3                                   |
| Overall Operating Height - Fully Raised   | h27           | 3670 mm                             |
| Height to Hinge Pin – Fully Raised        | h28           | 2794 mm                             |
| Dump reach - Full height                  | r6            | 592 mm                              |
| Dump angle at full height                 | a5            | 40 °                                |
| Dump Height - Fully Raised                | h29           | 2123 mm                             |
| Maximum Rollback Angle - Fully Raised     | a4            | 98 °                                |
| Overall Height to top of ROPS             | h17           | 1930 mm                             |
| Overall length with bucket                | 116           | 3076 mm                             |
| Overall Length without Bucket             | 11            | 2360 mm                             |
| Specified Height                          | h31           | 1494 mm                             |
| Reach at Specified Height                 | r4            | 771 mm                              |
| Dump angle at specified height            | a17           | 77 mm                               |
| Maximum Rollback Angle at Ground          | a17           | 28 °                                |
| Carry Position                            | d5            | 165 mm                              |
| •                                         | a14           | 28 °                                |
| Maximum Rollback Angle at Carry Position  | h32           | 26<br>18 mm                         |
| Digging Position                          | 1132          |                                     |
| Angle of Departure with STD Counterweight | 4             | 28 °                                |
| Ground clearance                          | m4            | 213 mm                              |
| Track gauge                               | b10           | 1148 mm                             |
| Track Shoe Width                          | b20           | 300 mm                              |
| Crawler base                              | y2            | 1168 mm                             |
| Overall width less bucket                 | b1            | 1448 mm                             |
| Bucket Width                              | e1            | 1524 mm                             |
| Clearance Radius - Front with Bucket      | b18           | 1918 mm                             |
| Clearance Circle - Rear                   | wa1           | 1440 mm                             |
| Track Type / Track Rollers / Roller Type  |               | Rubber / 4 / Steel                  |
| Performances                              |               | 101 (                               |
| Ground Speed - Single Speed               |               | 10 km/h                             |
| Drawbar Pull/Tractive Effort              |               | 3248 kg                             |
| Bucket Breakout - Tilt Cylinder           |               | 1588 kg                             |
| Bucket Breakout - Lift Cylinder           |               | 1692 kg                             |
| Engine                                    |               |                                     |
| Engine brand                              |               | Yanmar                              |
| Engine model                              |               | 4TNV88C-KMSV                        |
| Motor Type                                |               | Radial Piston                       |
| Gross Power / Power                       |               | 34.30 kW @ 2500 rpm                 |
| I.C. Engine power rating                  |               | 46 Hp                               |
| Battery voltage                           |               | 12 V                                |
| Cold Cranking Amps at Temperature (CCA)   |               | 800 A                               |
| Alternator - Voltage / Ampere             |               | 12 V / 100 A                        |
| Hydraulics                                |               |                                     |
| Standard flow - Auxiliary hydraulics      |               | 63.60 l/min                         |
| Tank capacities                           |               |                                     |
| Oil Pan Capacity                          |               | 6.40 I                              |
|                                           |               | 34.80 l                             |
| Hydraulic oil tank capacity               |               | 34.001                              |