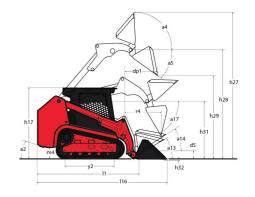

## **1350RT**

|                                           | 135ORT Create | ed on May 18, 2024 at 9:54:56 AM UT |
|-------------------------------------------|---------------|-------------------------------------|
| Capacities                                |               | Metric                              |
| Operating Weight                          |               | 2953 kg                             |
| Unladen weight                            |               | 2953 kg                             |
| Operating Capacity at 35% Tipping Load    |               | 612 kg                              |
| Operating Capacity At 50% Tipping Load    |               | 875 kg                              |
| Tipping capacity                          |               | 1750 kg                             |
| Weight and dimensions                     |               | 3                                   |
| Overall Operating Height - Fully Raised   | h27           | 3670 mm                             |
| Height to Hinge Pin – Fully Raised        | h28           | 2794 mm                             |
| Dump reach - Full height                  | r6            | 592 mm                              |
| Dump angle at full height                 | a5            | 40 °                                |
| Dump Height - Fully Raised                | h29           | 2123 mm                             |
| Maximum Rollback Angle - Fully Raised     | a4            | 98 °                                |
| Overall Height to top of ROPS             | h17           | 1930 mm                             |
| Overall length with bucket                | 116           | 3076 mm                             |
| Overall Length without Bucket             | 11            | 2360 mm                             |
| Specified Height                          | h31           | 1494 mm                             |
| Reach at Specified Height                 | r4            | 771 mm                              |
| Dump angle at specified height            | a17           | 77 mm                               |
| Maximum Rollback Angle at Ground          | a17           | 28 °                                |
| Carry Position                            | d5            | 165 mm                              |
| •                                         | a14           | 28 °                                |
| Maximum Rollback Angle at Carry Position  | h32           | 26<br>18 mm                         |
| Digging Position                          | 1132          |                                     |
| Angle of Departure with STD Counterweight | 4             | 28 °                                |
| Ground clearance                          | m4            | 213 mm                              |
| Track gauge                               | b10           | 1148 mm                             |
| Track Shoe Width                          | b20           | 300 mm                              |
| Crawler base                              | y2            | 1168 mm                             |
| Overall width less bucket                 | b1            | 1448 mm                             |
| Bucket Width                              | e1            | 1524 mm                             |
| Clearance Radius - Front with Bucket      | b18           | 1918 mm                             |
| Clearance Circle - Rear                   | wa1           | 1440 mm                             |
| Track Type / Track Rollers / Roller Type  |               | Rubber / 4 / Steel                  |
| Performances                              |               | 101 (                               |
| Ground Speed - Single Speed               |               | 10 km/h                             |
| Drawbar Pull/Tractive Effort              |               | 3248 kg                             |
| Bucket Breakout - Tilt Cylinder           |               | 1588 kg                             |
| Bucket Breakout - Lift Cylinder           |               | 1692 kg                             |
| Engine                                    |               |                                     |
| Engine brand                              |               | Yanmar                              |
| Engine model                              |               | 4TNV88C-KMSV                        |
| Motor Type                                |               | Radial Piston                       |
| Gross Power / Power                       |               | 34.30 kW @ 2500 rpm                 |
| I.C. Engine power rating                  |               | 46 Hp                               |
| Battery voltage                           |               | 12 V                                |
| Cold Cranking Amps at Temperature (CCA)   |               | 800 A                               |
| Alternator - Voltage / Ampere             |               | 12 V / 100 A                        |
| Hydraulics                                |               |                                     |
| Standard flow - Auxiliary hydraulics      |               | 63.60 l/min                         |
| Tank capacities                           |               |                                     |
| Oil Pan Capacity                          |               | 6.40 I                              |
|                                           |               | 34.80 l                             |
| Hydraulic oil tank capacity               |               | 34.001                              |

## 1350RT - Dimensional drawing