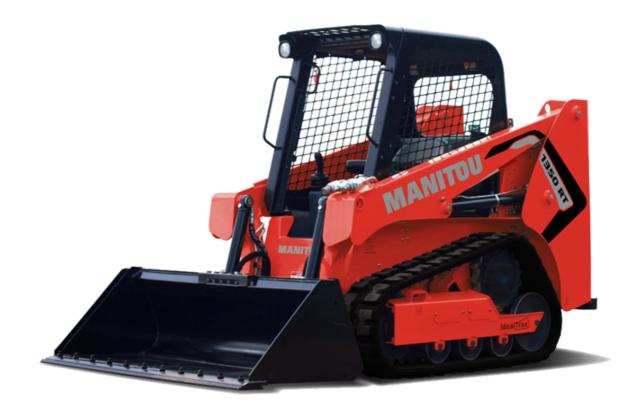

## **1350RT**

|                                           | 135ORT Create | ed on May 18, 2024 at 9:54:56 AM UT |
|-------------------------------------------|---------------|-------------------------------------|
| Capacities                                |               | Metric                              |
| Operating Weight                          |               | 2953 kg                             |
| Unladen weight                            |               | 2953 kg                             |
| Operating Capacity at 35% Tipping Load    |               | 612 kg                              |
| Operating Capacity At 50% Tipping Load    |               | 875 kg                              |
| Tipping capacity                          |               | 1750 kg                             |
| Weight and dimensions                     |               | 3                                   |
| Overall Operating Height - Fully Raised   | h27           | 3670 mm                             |
| Height to Hinge Pin – Fully Raised        | h28           | 2794 mm                             |
| Dump reach - Full height                  | r6            | 592 mm                              |
| Dump angle at full height                 | a5            | 40 °                                |
| Dump Height - Fully Raised                | h29           | 2123 mm                             |
| Maximum Rollback Angle - Fully Raised     | a4            | 98 °                                |
| Overall Height to top of ROPS             | h17           | 1930 mm                             |
| Overall length with bucket                | 116           | 3076 mm                             |
| Overall Length without Bucket             | 11            | 2360 mm                             |
| Specified Height                          | h31           | 1494 mm                             |
| Reach at Specified Height                 | r4            | 771 mm                              |
| Dump angle at specified height            | a17           | 77 mm                               |
| Maximum Rollback Angle at Ground          | a17           | 28 °                                |
| Carry Position                            | d5            | 165 mm                              |
| •                                         | a14           | 28 °                                |
| Maximum Rollback Angle at Carry Position  | h32           | 26<br>18 mm                         |
| Digging Position                          | 1132          |                                     |
| Angle of Departure with STD Counterweight | 4             | 28 °                                |
| Ground clearance                          | m4            | 213 mm                              |
| Track gauge                               | b10           | 1148 mm                             |
| Track Shoe Width                          | b20           | 300 mm                              |
| Crawler base                              | y2            | 1168 mm                             |
| Overall width less bucket                 | b1            | 1448 mm                             |
| Bucket Width                              | e1            | 1524 mm                             |
| Clearance Radius - Front with Bucket      | b18           | 1918 mm                             |
| Clearance Circle - Rear                   | wa1           | 1440 mm                             |
| Track Type / Track Rollers / Roller Type  |               | Rubber / 4 / Steel                  |
| Performances                              |               | 101 (                               |
| Ground Speed - Single Speed               |               | 10 km/h                             |
| Drawbar Pull/Tractive Effort              |               | 3248 kg                             |
| Bucket Breakout - Tilt Cylinder           |               | 1588 kg                             |
| Bucket Breakout - Lift Cylinder           |               | 1692 kg                             |
| Engine                                    |               |                                     |
| Engine brand                              |               | Yanmar                              |
| Engine model                              |               | 4TNV88C-KMSV                        |
| Motor Type                                |               | Radial Piston                       |
| Gross Power / Power                       |               | 34.30 kW @ 2500 rpm                 |
| I.C. Engine power rating                  |               | 46 Hp                               |
| Battery voltage                           |               | 12 V                                |
| Cold Cranking Amps at Temperature (CCA)   |               | 800 A                               |
| Alternator - Voltage / Ampere             |               | 12 V / 100 A                        |
| Hydraulics                                |               |                                     |
| Standard flow - Auxiliary hydraulics      |               | 63.60 l/min                         |
| Tank capacities                           |               |                                     |
| Oil Pan Capacity                          |               | 6.40 I                              |
|                                           |               | 34.80 l                             |
| Hydraulic oil tank capacity               |               | 34.001                              |