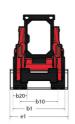

|            | 7.90 l / 4                              |

## 1350RT - Dimensional drawing







## **Equipment**

| Lifting function                                 |          |
|--------------------------------------------------|----------|
| All-Tach® Attachment Mounting System             | Standard |
| Auxiliary Hydraulics                             | Standard |
| IdealTrax™ Automatic Track Tensioning System     | Standard |
| Lighting                                         |          |
| Beacon                                           | Optional |
| Motorization/Power                               |          |
| Combination Radiator & Hydraulic Oil Cooler      | Standard |
| Dual-Element Air Cleaner with Indicator          | Standard |
| Engine Auto-Shutdown System                      | Optional |
| Engine Block Heater                              | Optional |
| Glowplug