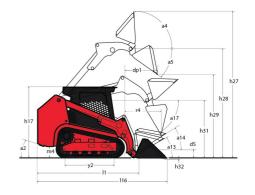

|            | 7.90 l / 4                              |

## 1350RT - Dimensional drawing







## **Equipment**

| Lifting function                                 |          |
|--------------------------------------------------|----------|
| All-Tach® Attachment Mounting System             | Standard |
| Auxiliary Hydraulics                             | Standard |
| IdealTrax™ Automatic Track Tensioning System     | Standard |
| Lighting                                         |          |
| Beacon                                           | Optional |
| Motorization/Power                               |          |
| Combination Radiator & Hydraulic Oil Cooler      | Standard |
| Dual-Element Air Cleaner with Indicator          | Standard |
| Engine Auto-Shutdown System                      | Optional |
| Engine Block Heater                              | Optional |
| Glowplugs