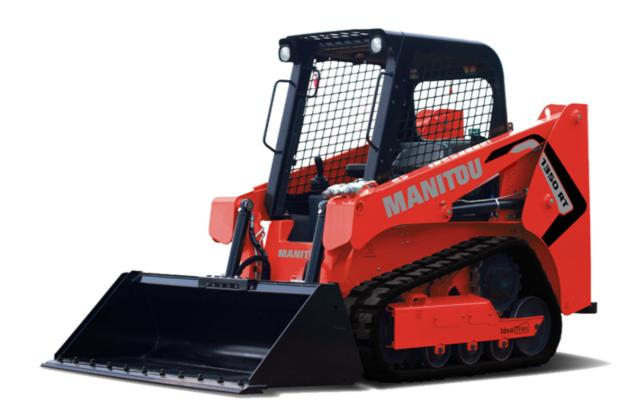

Technical sheet:

## **1350RT**





|