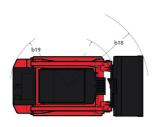

|            | 7.90 l / 4                              |

## 1350RT - Dimensional drawing







## **Equipment**

| Lifting function                                 |          |
|--------------------------------------------------|----------|
| All-Tach® Attachment Mounting System             | Standard |
| Auxiliary Hydraulics                             | Standard |
| IdealTrax™ Automatic Track Tensioning System     | Standard |
| Lighting                                         |          |
| Beacon                                           | Optional |
| Motorization/Power                               |          |
| Combination Radiator & Hydraulic Oil Cooler      | Standard |
| Dual-Element Air Cleaner with Indicator          | Standard |
| Engine Auto-Shutdown System                      | Optional |
| Engine Block Heater                              | Optional |
| Glowpl