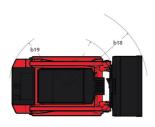

| 59.40                                          |

## 1350RT - Dimensional drawing







## **Equipment**

| Lifting function                                 |          |
|--------------------------------------------------|----------|
| All-Tach® Attachment Mounting System             | Standard |
| Auxiliary Hydraulics                             | Standard |
| IdealTrax™ Automatic Track Tensioning System     | Standard |
| Lighting                                         |          |
| Beacon                                           | Optional |
| Motorization/Power                               |          |
| Combination Radiator & Hydraulic Oil Cooler      | Standard |
| Dual-Element Air Cleaner with Indicator          | Standard |
| Engine Auto-Shutdown System                      | Optional |
| Engine Block Heater                              | Optional |
| Glowpl