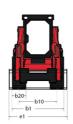

| 59.40                                          |

## 1350RT - Dimensional drawing







## **Equipment**

| Lifting function                                 |          |
|--------------------------------------------------|----------|
| All-Tach® Attachment Mounting System             | Standard |
| Auxiliary Hydraulics                             | Standard |
| IdealTrax™ Automatic Track Tensioning System     | Standard |
| Lighting                                         |          |
| Beacon                                           | Optional |
| Motorization/Power                               |          |
| Combination Radiator & Hydraulic Oil Cooler      | Standard |
| Dual-Element Air Cleaner with Indicator          | Standard |
| Engine Auto-Shutdown System                      | Optional |
| Engine Block Heater                              | Optional |
| Glowplug