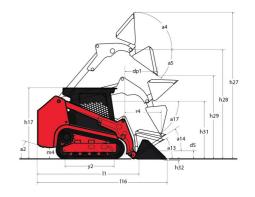

| 59.40                                          |

## 1350RT - Dimensional drawing







## **Equipment**

| Lifting function                                 |          |
|--------------------------------------------------|----------|
| All-Tach® Attachment Mounting System             | Standard |
| Auxiliary Hydraulics                             | Standard |
| IdealTrax™ Automatic Track Tensioning System     | Standard |
| Lighting                                         |          |
| Beacon                                           | Optional |
| Motorization/Power                               |          |
| Combination Radiator & Hydraulic Oil Cooler      | Standard |
| Dual-Element Air Cleaner with Indicator          | Standard |
| Engine Auto-Shutdown System                      | Optional |
| Engine Block Heater                              | Optional |
| Glowplugs