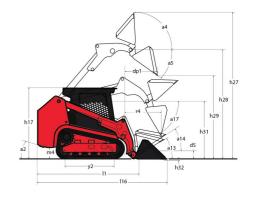

|                             | 7.90   / 4             |  |

## 1350RT - Dimensional drawing







## **Equipment**

| Lifting function                                 |          |
|--------------------------------------------------|----------|
| All-Tach® Attachment Mounting System             | Standard |
| Auxiliary Hydraulics                             | Standard |
| IdealTrax™ Automatic Track Tensioning System     | Standard |
| Lighting                                         |          |
| Beacon                                           | Optional |
| Motorization/Power                               |          |
| Combination Radiator & Hydraulic Oil Cooler      | Standard |
| Dual-Element Air Cleaner with Indicator          | Standard |
| Engine Auto-Shutdown System                      | Optional |
| Engine Block Heater                              | Optional |
| Glowplugs