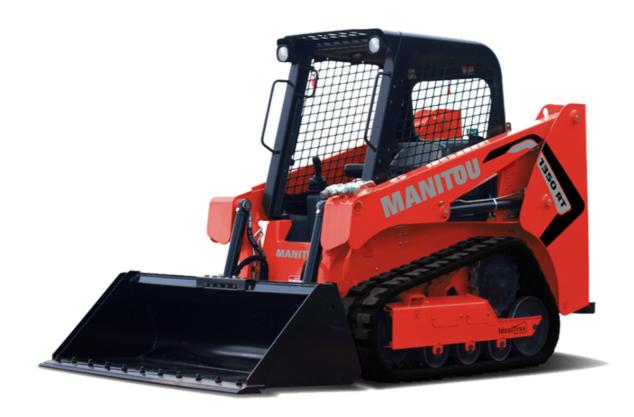

Technical sheet:

## **1350RT**





|