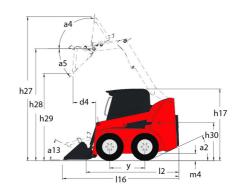

|                    | < 1.90 m/s²                                           |  |

## 1350R NXT2 - Dimensional drawing











## **Head Office**

B.P. 249 - 430 rue de l'Aubinière 44150 Ancenis Cedex - France Tel: +33 (0)2 40 09 10 11 - Fax: +33 (0)2 40 09 10 97 www.manitou.com



This publication provides a description of the configuration versions and options for Manitou products, which may differ for equipment. The equipment presented in this brochure may be part of a series, as an option, or it may not be available, depending on the versions. Manitou reserves the right, at any time and without notice, to amend the specifications described and represented. The specifications provided do not bind the manufacturer. For more details, please contact your Manitou agent. This is not a contractually binding document. The presentation of the products is not contractually binding. List of specifications non-exhau