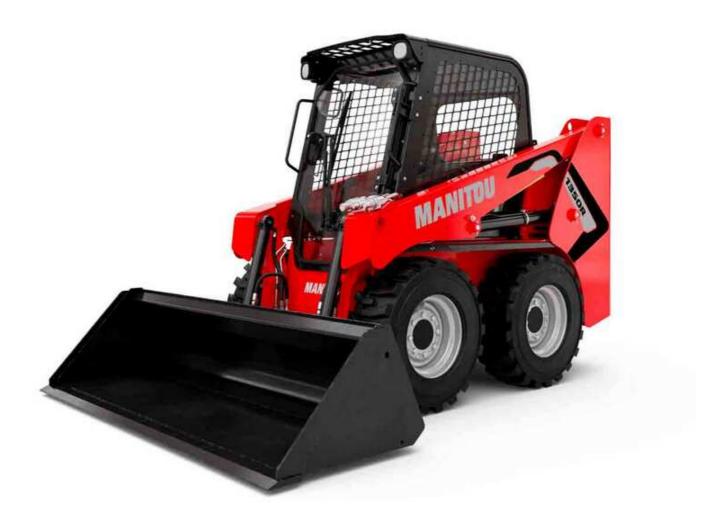

Technical sheet:

## **1350R NXT2**





|