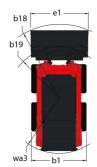

|                    | < 1.90 m/s²                                           |  |

## 1350R NXT2 - Dimensional drawing











## **Head Office**

B.P. 249 - 430 rue de l'Aubinière 44150 Ancenis Cedex - France Tel: +33 (0)2 40 09 10 11 - Fax: +33 (0)2 40 09 10 97 www.manitou.com



This publication provides a description of the configuration versions and options for Manitou products, which may differ for equipment. The equipment presented in this brochure may be part of a series, as an option, or it may not be available, depending on the versions. Manitou reserves the right, at any time and without notice, to amend the specifications described and represented. The specifications provided do not bind the manufacturer. For more details, please contact your Manitou agent. This is not a contractually binding document. The presentation of the products is not contractually binding. List of specifications non-e