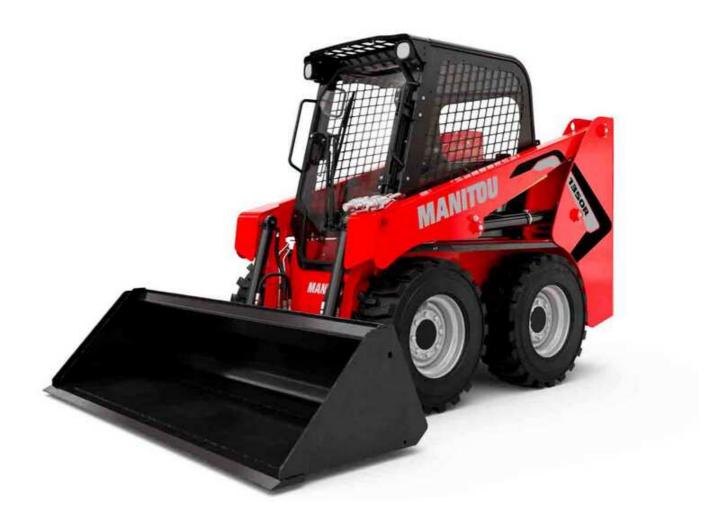

Technical sheet:

## **1350R NXT2**





|