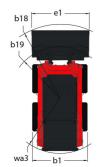

| < 1.90 m/s²                                        |

## 1350R NXT2 - Dimensional drawing











## **Head Office**

B.P. 249 - 430 rue de l'Aubinière 44150 Ancenis Cedex - France Tel: +33 (0)2 40 09 10 11 - Fax: +33 (0)2 40 09 10 97 www.manitou.com



This publication provides a description of the configuration versions and options for Manitou products, which may differ for equipment. The equipment presented in this brochure may be part of a series, as an option, or it may not be available, depending on the versions. Manitou reserves the right, at any time and without notice, to amend the specifications described and represented. The specifications provided do not bind the manufacturer. For more details, please contact your Manitou agent. This is not a contractually binding document. The presentation of the products is not contractually binding. List of specifications non-e