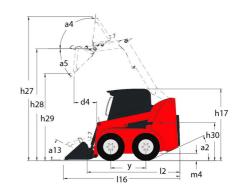

| < 1.90 m/s²                                        |

## 1350R NXT2 - Dimensional drawing











## **Head Office**

B.P. 249 - 430 rue de l'Aubinière 44150 Ancenis Cedex - France Tel: +33 (0)2 40 09 10 11 - Fax: +33 (0)2 40 09 10 97 www.manitou.com



This publication provides a description of the configuration versions and options for Manitou products, which may differ for equipment. The equipment presented in this brochure may be part of a series, as an option, or it may not be available, depending on the versions. Manitou reserves the right, at any time and without notice, to amend the specifications described and represented. The specifications provided do not bind the manufacturer. For more details, please contact your Manitou agent. This is not a contractually binding document. The presentation of the products is not contractually binding. List of specifications non-exhau