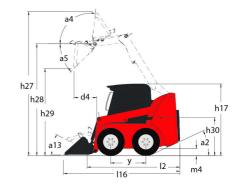

| < 1.90 m/s²                                     |        |

## 1350R NXT2 - Dimensional drawing











## **Head Office**

B.P. 249 - 430 rue de l'Aubinière 44150 Ancenis Cedex - France Tel: +33 (0)2 40 09 10 11 - Fax: +33 (0)2 40 09 10 97 www.manitou.com



This publication provides a description of the configuration versions and options for Manitou products, which may differ for equipment. The equipment presented in this brochure may be part of a series, as an option, or it may not be available, depending on the versions. Manitou reserves the right, at any time and without notice, to amend the specifications described and represented. The specifications provided do not bind the manufacturer. For more details, please contact your Manitou agent. This is not a contractually binding document. The presentation of the products is not contractually binding. List of specifications non-exhau