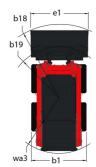

| < 1.90 m/s²                                     |        |

## 1350R NXT2 - Dimensional drawing











## **Head Office**

B.P. 249 - 430 rue de l'Aubinière 44150 Ancenis Cedex - France Tel: +33 (0)2 40 09 10 11 - Fax: +33 (0)2 40 09 10 97 www.manitou.com



This publication provides a description of the configuration versions and options for Manitou products, which may differ for equipment. The equipment presented in this brochure may be part of a series, as an option, or it may not be available, depending on the versions. Manitou reserves the right, at any time and without notice, to amend the specifications described and represented. The specifications provided do not bind the manufacturer. For more details, please contact your Manitou agent. This is not a contractually binding document. The presentation of the products is not contractually binding. List of specifications non-e