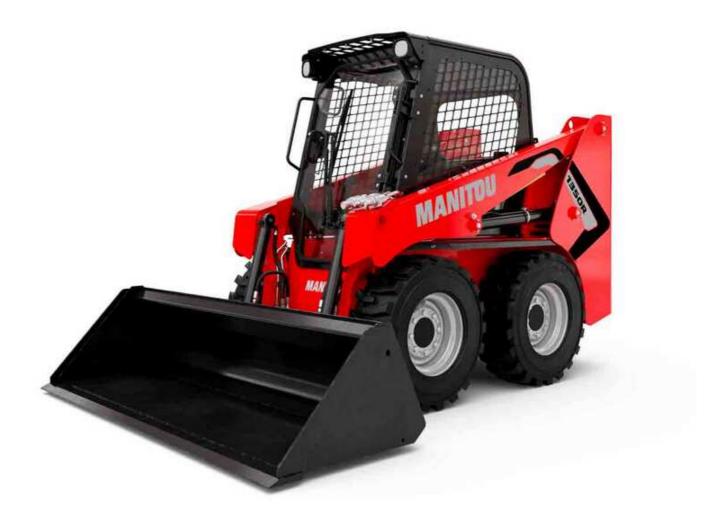

Technical sheet:

## **1350R NXT2**





|