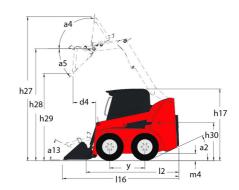

|                      | < 1.90 m/s²                                          |  |

## 1350R NXT2 - Dimensional drawing











## **Head Office**

B.P. 249 - 430 rue de l'Aubinière 44150 Ancenis Cedex - France Tel: +33 (0)2 40 09 10 11 - Fax: +33 (0)2 40 09 10 97 www.manitou.com



This publication provides a description of the configuration versions and options for Manitou products, which may differ for equipment. The equipment presented in this brochure may be part of a series, as an option, or it may not be available, depending on the versions. Manitou reserves the right, at any time and without notice, to amend the specifications described and represented. The specifications provided do not bind the manufacturer. For more details, please contact your Manitou agent. This is not a contractually binding document. The presentation of the products is not contractually binding. List of specifications non-exhau