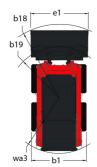

|                      | < 1.90 m/s²                                          |  |

## 1350R NXT2 - Dimensional drawing











## **Head Office**

B.P. 249 - 430 rue de l'Aubinière 44150 Ancenis Cedex - France Tel: +33 (0)2 40 09 10 11 - Fax: +33 (0)2 40 09 10 97 www.manitou.com



This publication provides a description of the configuration versions and options for Manitou products, which may differ for equipment. The equipment presented in this brochure may be part of a series, as an option, or it may not be available, depending on the versions. Manitou reserves the right, at any time and without notice, to amend the specifications described and represented. The specifications provided do not bind the manufacturer. For more details, please contact your Manitou agent. This is not a contractually binding document. The presentation of the products is not contractually binding. List of specifications non-e