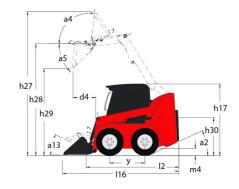

| < 1.90 m/s²                                     |        |

## 1350R NXT2 - Dimensional drawing











## **Head Office**

B.P. 249 - 430 rue de l'Aubinière 44150 Ancenis Cedex - France Tel: +33 (0)2 40 09 10 11 - Fax: +33 (0)2 40 09 10 97 www.manitou.com



This publication provides a description of the configuration versions and options for Manitou products, which may differ for equipment. The equipment presented in this brochure may be part of a series, as an option, or it may not be available, depending on the versions. Manitou reserves the right, at any time and without notice, to amend the specifications described and represented. The specifications provided do not bind the manufacturer. For more details, please contact your Manitou agent. This is not a contractually binding document. The presentation of the products is not contractually binding. List of specifications non-exhau