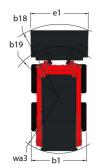

| < 1.90 m/s²                                     |        |

## 1350R NXT2 - Dimensional drawing











## **Head Office**

B.P. 249 - 430 rue de l'Aubinière 44150 Ancenis Cedex - France Tel: +33 (0)2 40 09 10 11 - Fax: +33 (0)2 40 09 10 97 www.manitou.com



This publication provides a description of the configuration versions and options for Manitou products, which may differ for equipment. The equipment presented in this brochure may be part of a series, as an option, or it may not be available, depending on the versions. Manitou reserves the right, at any time and without notice, to amend the specifications described and represented. The specifications provided do not bind the manufacturer. For more details, please contact your Manitou agent. This is not a contractually binding document. The presentation of the products is not contractually binding. List of specifications non-e