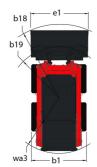

| < 1.90 m/s <sup>2</sup>                         |        |

## 1350R NXT2 - Dimensional drawing











## **Head Office**

B.P. 249 - 430 rue de l'Aubinière 44150 Ancenis Cedex - France Tel: +33 (0)2 40 09 10 11 - Fax: +33 (0)2 40 09 10 97 www.manitou.com



This publication provides a description of the configuration versions and options for Manitou products, which may differ for equipment. The equipment presented in this brochure may be part of a series, as an option, or it may not be available, depending on the versions. Manitou reserves the right, at any time and without notice, to amend the specifications described and represented. The specifications provided do not bind the manufacturer. For more details, please contact your Manitou agent. This is not a contractually binding document. The presentation of the products is not contractually binding. List of specifications non-e