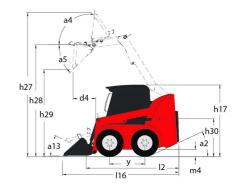

| < 1.90 m/s <sup>2</sup>                         |        |

## 1350R NXT2 - Dimensional drawing











## **Head Office**

B.P. 249 - 430 rue de l'Aubinière 44150 Ancenis Cedex - France Tel: +33 (0)2 40 09 10 11 - Fax: +33 (0)2 40 09 10 97 www.manitou.com



This publication provides a description of the configuration versions and options for Manitou products, which may differ for equipment. The equipment presented in this brochure may be part of a series, as an option, or it may not be available, depending on the versions. Manitou reserves the right, at any time and without notice, to amend the specifications described and represented. The specifications provided do not bind the manufacturer. For more details, please contact your Manitou agent. This is not a contractually binding document. The presentation of the products is not contractually binding. List of specifications non-exhau