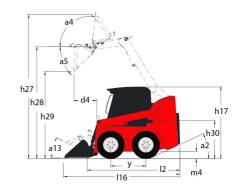

## **1350R NXT2**

| 1350R NXT2 | Created on | November 2 | 1, 2024 at | 9:06 | PM UT | С |
|------------|------------|------------|------------|------|-------|---|
|------------|------------|------------|------------|------|-------|---|