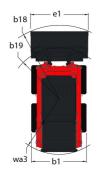

| < 1.90 m/s²          |  |

## 1350R NXT2 - Dimensional drawing











## **Head Office**

B.P. 249 - 430 rue de l'Aubinière 44150 Ancenis Cedex - France Tel: +33 (0)2 40 09 10 11 - Fax: +33 (0)2 40 09 10 97 www.manitou.com



This publication provides a description of the configuration versions and options for Manitou products, which may differ for equipment. The equipment presented in this brochure may be part of a series, as an option, or it may not be available, depending on the versions. Manitou reserves the right, at any time and without notice, to amend the specifications described and represented. The specifications provided do not bind the manufacturer. For more details, please contact your Manitou agent. This is not a contractually binding document. The presentation of the products is not contractually binding. List of specifications non-e