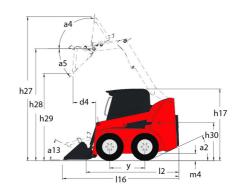

| < 1.90 m/s²          |  |

## 1350R NXT2 - Dimensional drawing











## **Head Office**

B.P. 249 - 430 rue de l'Aubinière 44150 Ancenis Cedex - France Tel: +33 (0)2 40 09 10 11 - Fax: +33 (0)2 40 09 10 97 www.manitou.com



This publication provides a description of the configuration versions and options for Manitou products, which may differ for equipment. The equipment presented in this brochure may be part of a series, as an option, or it may not be available, depending on the versions. Manitou reserves the right, at any time and without notice, to amend the specifications described and represented. The specifications provided do not bind the manufacturer. For more details, please contact your Manitou agent. This is not a contractually binding document. The presentation of the products is not contractually binding. List of specifications non-exhau