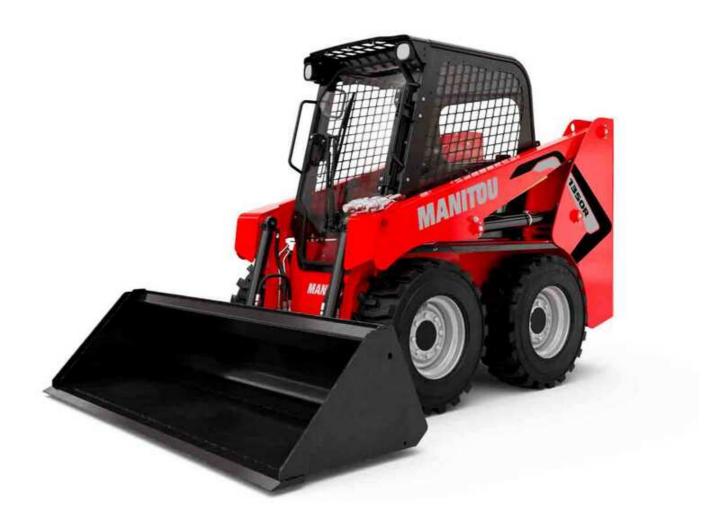

Technical sheet:

## **1350R NXT2**





| Capacities