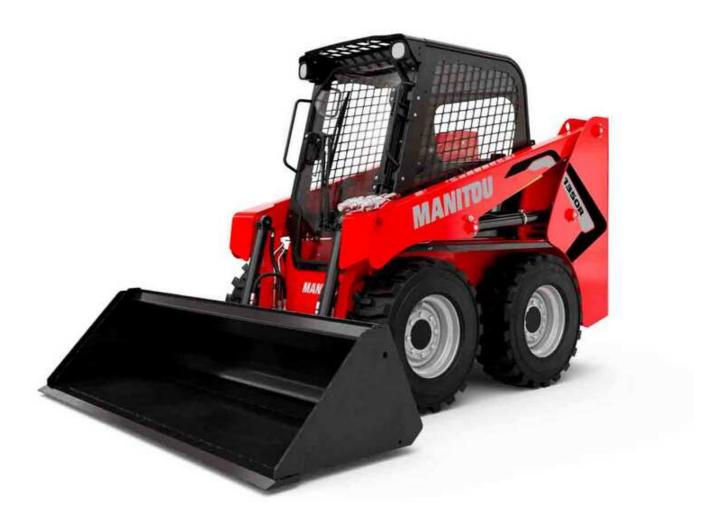

Technical sheet:

## **1350R NXT2**





|