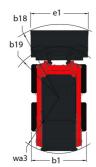

|                    | < 1.90 m/s <sup>2</sup>           |

## 1350R NXT2 - Dimensional drawing











## **Head Office**

B.P. 249 - 430 rue de l'Aubinière 44150 Ancenis Cedex - France Tel: +33 (0)2 40 09 10 11 - Fax: +33 (0)2 40 09 10 97 www.manitou.com



This publication provides a description of the configuration versions and options for Manitou products, which may differ for equipment. The equipment presented in this brochure may be part of a series, as an option, or it may not be available, depending on the versions. Manitou reserves the right, at any time and without notice, to amend the specifications described and represented. The specifications provided do not bind the manufacturer. For more details, please contact your Manitou agent. This is not a contractually binding document. The presentation of the products is not contractually binding. List of specifications non-e