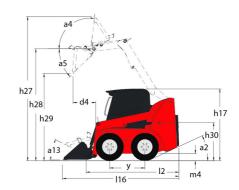

|                    | < 1.90 m/s <sup>2</sup>           |

## 1350R NXT2 - Dimensional drawing











## **Head Office**

B.P. 249 - 430 rue de l'Aubinière 44150 Ancenis Cedex - France Tel: +33 (0)2 40 09 10 11 - Fax: +33 (0)2 40 09 10 97 www.manitou.com



This publication provides a description of the configuration versions and options for Manitou products, which may differ for equipment. The equipment presented in this brochure may be part of a series, as an option, or it may not be available, depending on the versions. Manitou reserves the right, at any time and without notice, to amend the specifications described and represented. The specifications provided do not bind the manufacturer. For more details, please contact your Manitou agent. This is not a contractually binding document. The presentation of the products is not contractually binding. List of specifications non-exhau