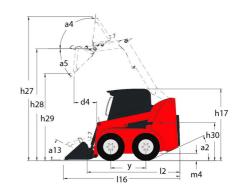

| < 1.90 m/s²                                       |        |

## 1350R NXT2 - Dimensional drawing











## **Head Office**

B.P. 249 - 430 rue de l'Aubinière 44150 Ancenis Cedex - France Tel: +33 (0)2 40 09 10 11 - Fax: +33 (0)2 40 09 10 97 www.manitou.com



This publication provides a description of the configuration versions and options for Manitou products, which may differ for equipment. The equipment presented in this brochure may be part of a series, as an option, or it may not be available, depending on the versions. Manitou reserves the right, at any time and without notice, to amend the specifications described and represented. The specifications provided do not bind the manufacturer. For more details, please contact your Manitou agent. This is not a contractually binding document. The presentation of the products is not contractually binding. List of specifications non-exhau