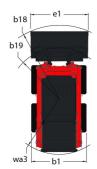

| < 1.90 m/s²                                       |        |

## 1350R NXT2 - Dimensional drawing











## **Head Office**

B.P. 249 - 430 rue de l'Aubinière 44150 Ancenis Cedex - France Tel: +33 (0)2 40 09 10 11 - Fax: +33 (0)2 40 09 10 97 www.manitou.com



This publication provides a description of the configuration versions and options for Manitou products, which may differ for equipment. The equipment presented in this brochure may be part of a series, as an option, or it may not be available, depending on the versions. Manitou reserves the right, at any time and without notice, to amend the specifications described and represented. The specifications provided do not bind the manufacturer. For more details, please contact your Manitou agent. This is not a contractually binding document. The presentation of the products is not contractually binding. List of specifications non-e