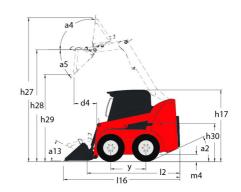

| < 1.90 m/s²                                       |           |

## 1350R NXT2 - Dimensional drawing











## **Head Office**

B.P. 249 - 430 rue de l'Aubinière 44150 Ancenis Cedex - France Tel: +33 (0)2 40 09 10 11 - Fax: +33 (0)2 40 09 10 97 www.manitou.com



This publication provides a description of the configuration versions and options for Manitou products, which may differ for equipment. The equipment presented in this brochure may be part of a series, as an option, or it may not be available, depending on the versions. Manitou reserves the right, at any time and without notice, to amend the specifications described and represented. The specifications provided do not bind the manufacturer. For more details, please contact your Manitou agent. This is not a contractually binding document. The presentation of the products is not contractually binding. List of specifications non-exhau