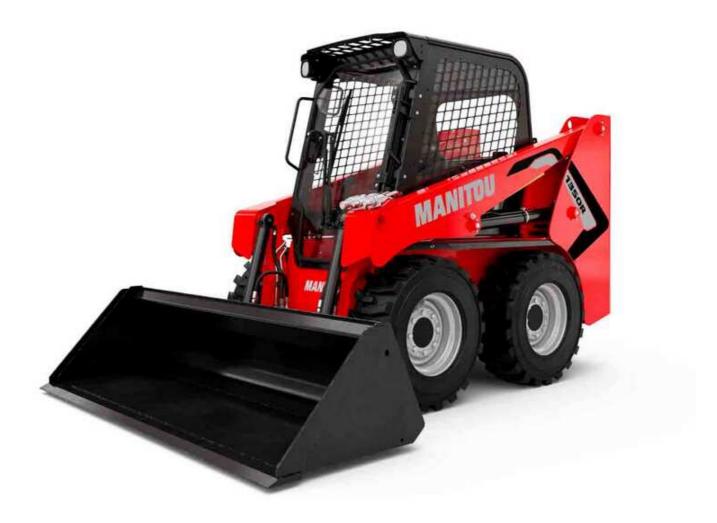

Technical sheet:

## **1350R NXT2**





|