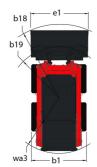

| < 1.90 m/s²                                       |           |

## 1350R NXT2 - Dimensional drawing











## **Head Office**

B.P. 249 - 430 rue de l'Aubinière 44150 Ancenis Cedex - France Tel: +33 (0)2 40 09 10 11 - Fax: +33 (0)2 40 09 10 97 www.manitou.com



This publication provides a description of the configuration versions and options for Manitou products, which may differ for equipment. The equipment presented in this brochure may be part of a series, as an option, or it may not be available, depending on the versions. Manitou reserves the right, at any time and without notice, to amend the specifications described and represented. The specifications provided do not bind the manufacturer. For more details, please contact your Manitou agent. This is not a contractually binding document. The presentation of the products is not contractually binding. List of specifications non-e