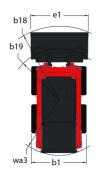

| < 1.90 m/s <sup>2</sup>                           |        |

## 1350R NXT2 - Dimensional drawing











## **Head Office**

B.P. 249 - 430 rue de l'Aubinière 44150 Ancenis Cedex - France Tel: +33 (0)2 40 09 10 11 - Fax: +33 (0)2 40 09 10 97 www.manitou.com



This publication provides a description of the configuration versions and options for Manitou products, which may differ for equipment. The equipment presented in this brochure may be part of a series, as an option, or it may not be available, depending on the versions. Manitou reserves the right, at any time and without notice, to amend the specifications described and represented. The specifications provided do not bind the manufacturer. For more details, please contact your Manitou agent. This is not a contractually binding document. The presentation of the products is not contractually binding. List of specifications non-e