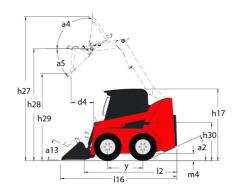

| < 1.90 m/s <sup>2</sup>                           |        |

## 1350R NXT2 - Dimensional drawing











## **Head Office**

B.P. 249 - 430 rue de l'Aubinière 44150 Ancenis Cedex - France Tel: +33 (0)2 40 09 10 11 - Fax: +33 (0)2 40 09 10 97 www.manitou.com



This publication provides a description of the configuration versions and options for Manitou products, which may differ for equipment. The equipment presented in this brochure may be part of a series, as an option, or it may not be available, depending on the versions. Manitou reserves the right, at any time and without notice, to amend the specifications described and represented. The specifications provided do not bind the manufacturer. For more details, please contact your Manitou agent. This is not a contractually binding document. The presentation of the products is not contractually binding. List of specifications non-exhau