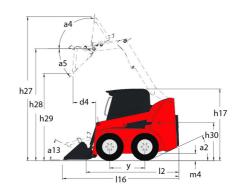

| < 1.90 m/s <sup>2</sup>                         |        |

## 1350R NXT2 - Dimensional drawing











## **Head Office**

B.P. 249 - 430 rue de l'Aubinière 44150 Ancenis Cedex - France Tel: +33 (0)2 40 09 10 11 - Fax: +33 (0)2 40 09 10 97 www.manitou.com



This publication provides a description of the configuration versions and options for Manitou products, which may differ for equipment. The equipment presented in this brochure may be part of a series, as an option, or it may not be available, depending on the versions. Manitou reserves the right, at any time and without notice, to amend the specifications described and represented. The specifications provided do not bind the manufacturer. For more details, please contact your Manitou agent. This is not a contractually binding document. The presentation of the products is not contractually binding. List of specifications non-exhau