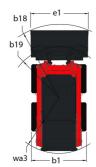

| < 1.90 m/s <sup>2</sup>                         |        |

## 1350R NXT2 - Dimensional drawing











## **Head Office**

B.P. 249 - 430 rue de l'Aubinière 44150 Ancenis Cedex - France Tel: +33 (0)2 40 09 10 11 - Fax: +33 (0)2 40 09 10 97 www.manitou.com



This publication provides a description of the configuration versions and options for Manitou products, which may differ for equipment. The equipment presented in this brochure may be part of a series, as an option, or it may not be available, depending on the versions. Manitou reserves the right, at any time and without notice, to amend the specifications described and represented. The specifications provided do not bind the manufacturer. For more details, please contact your Manitou agent. This is not a contractually binding document. The presentation of the products is not contractually binding. List of specifications non-e