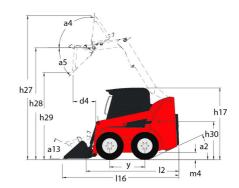

| < 1.90 m/s²                                   |           |

## 1350R NXT2 - Dimensional drawing











## **Head Office**

B.P. 249 - 430 rue de l'Aubinière 44150 Ancenis Cedex - France Tel: +33 (0)2 40 09 10 11 - Fax: +33 (0)2 40 09 10 97 www.manitou.com



This publication provides a description of the configuration versions and options for Manitou products, which may differ for equipment. The equipment presented in this brochure may be part of a series, as an option, or it may not be available, depending on the versions. Manitou reserves the right, at any time and without notice, to amend the specifications described and represented. The specifications provided do not bind the manufacturer. For more details, please contact your Manitou agent. This is not a contractually binding document. The presentation of the products is not contractually binding. List of specifications non-exhau