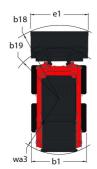

| < 1.90 m/s²                                   |           |

## 1350R NXT2 - Dimensional drawing











## **Head Office**

B.P. 249 - 430 rue de l'Aubinière 44150 Ancenis Cedex - France Tel: +33 (0)2 40 09 10 11 - Fax: +33 (0)2 40 09 10 97 www.manitou.com



This publication provides a description of the configuration versions and options for Manitou products, which may differ for equipment. The equipment presented in this brochure may be part of a series, as an option, or it may not be available, depending on the versions. Manitou reserves the right, at any time and without notice, to amend the specifications described and represented. The specifications provided do not bind the manufacturer. For more details, please contact your Manitou agent. This is not a contractually binding document. The presentation of the products is not contractually binding. List of specifications non-e