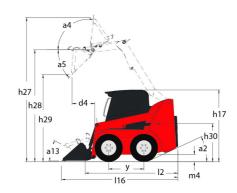

|                 | < 1.90 m/s²                          |

## 1350R NXT2 - Dimensional drawing











## **Head Office**

B.P. 249 - 430 rue de l'Aubinière 44150 Ancenis Cedex - France Tel: +33 (0)2 40 09 10 11 - Fax: +33 (0)2 40 09 10 97 www.manitou.com



This publication provides a description of the configuration versions and options for Manitou products, which may differ for equipment. The equipment presented in this brochure may be part of a series, as an option, or it may not be available, depending on the versions. Manitou reserves the right, at any time and without notice, to amend the specifications described and represented. The specifications provided do not bind the manufacturer. For more details, please contact your Manitou agent. This is not a contractually binding document. The presentation of the products is not contractually binding. List of specifications non-exhau