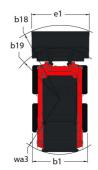

|                 | < 1.90 m/s²                          |

## 1350R NXT2 - Dimensional drawing











## **Head Office**

B.P. 249 - 430 rue de l'Aubinière 44150 Ancenis Cedex - France Tel: +33 (0)2 40 09 10 11 - Fax: +33 (0)2 40 09 10 97 www.manitou.com



This publication provides a description of the configuration versions and options for Manitou products, which may differ for equipment. The equipment presented in this brochure may be part of a series, as an option, or it may not be available, depending on the versions. Manitou reserves the right, at any time and without notice, to amend the specifications described and represented. The specifications provided do not bind the manufacturer. For more details, please contact your Manitou agent. This is not a contractually binding document. The presentation of the products is not contractually binding. List of specifications non-e