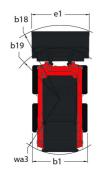

|                    | < 1.90 m/s <sup>2</sup>           |

## 1350R NXT2 - Dimensional drawing











## **Head Office**

B.P. 249 - 430 rue de l'Aubinière 44150 Ancenis Cedex - France Tel: +33 (0)2 40 09 10 11 - Fax: +33 (0)2 40 09 10 97 www.manitou.com



This publication provides a description of the configuration versions and options for Manitou products, which may differ for equipment. The equipment presented in this brochure may be part of a series, as an option, or it may not be available, depending on the versions. Manitou reserves the right, at any time and without notice, to amend the specifications described and represented. The specifications provided do not bind the manufacturer. For more details, please contact your Manitou agent. This is not a contractually binding document. The presentation of the products is not contractually binding. List of specifications non-e