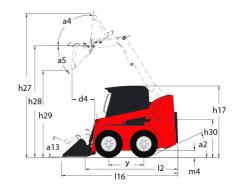

|                  | < 1.90 m/s²                                         |  |

## 1350R NXT2 - Dimensional drawing











## **Head Office**

B.P. 249 - 430 rue de l'Aubinière 44150 Ancenis Cedex - France Tel: +33 (0)2 40 09 10 11 - Fax: +33 (0)2 40 09 10 97 www.manitou.com



This publication provides a description of the configuration versions and options for Manitou products, which may differ for equipment. The equipment presented in this brochure may be part of a series, as an option, or it may not be available, depending on the versions. Manitou reserves the right, at any time and without notice, to amend the specifications described and represented. The specifications provided do not bind the manufacturer. For more details, please contact your Manitou agent. This is not a contractually binding document. The presentation of the products is not contractually binding. List of specifications non-exhau