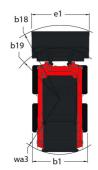

|                  | < 1.90 m/s²                                         |  |

## 1350R NXT2 - Dimensional drawing











## **Head Office**

B.P. 249 - 430 rue de l'Aubinière 44150 Ancenis Cedex - France Tel: +33 (0)2 40 09 10 11 - Fax: +33 (0)2 40 09 10 97 www.manitou.com



This publication provides a description of the configuration versions and options for Manitou products, which may differ for equipment. The equipment presented in this brochure may be part of a series, as an option, or it may not be available, depending on the versions. Manitou reserves the right, at any time and without notice, to amend the specifications described and represented. The specifications provided do not bind the manufacturer. For more details, please contact your Manitou agent. This is not a contractually binding document. The presentation of the products is not contractually binding. List of specifications non-e