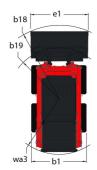

|                    | < 1.90 m/s <sup>2</sup>              |

## 1350R NXT2 - Dimensional drawing











## **Head Office**

B.P. 249 - 430 rue de l'Aubinière 44150 Ancenis Cedex - France Tel: +33 (0)2 40 09 10 11 - Fax: +33 (0)2 40 09 10 97 www.manitou.com



This publication provides a description of the configuration versions and options for Manitou products, which may differ for equipment. The equipment presented in this brochure may be part of a series, as an option, or it may not be available, depending on the versions. Manitou reserves the right, at any time and without notice, to amend the specifications described and represented. The specifications provided do not bind the manufacturer. For more details, please contact your Manitou agent. This is not a contractually binding document. The presentation of the products is not contractually binding. List of specifications non-e