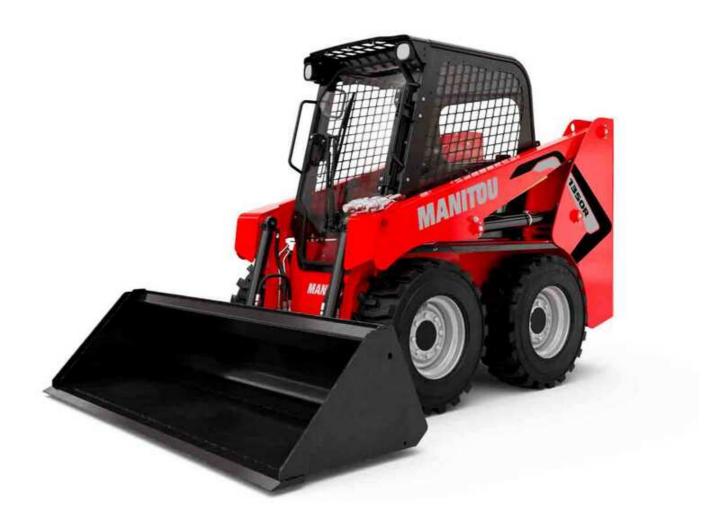

Technical sheet:

## **1350R NXT2**





|