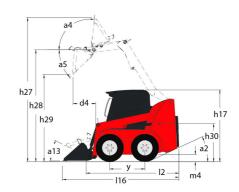

|                    | < 1.90 m/s <sup>2</sup>              |

## 1350R NXT2 - Dimensional drawing











## **Head Office**

B.P. 249 - 430 rue de l'Aubinière 44150 Ancenis Cedex - France Tel: +33 (0)2 40 09 10 11 - Fax: +33 (0)2 40 09 10 97 www.manitou.com



This publication provides a description of the configuration versions and options for Manitou products, which may differ for equipment. The equipment presented in this brochure may be part of a series, as an option, or it may not be available, depending on the versions. Manitou reserves the right, at any time and without notice, to amend the specifications described and represented. The specifications provided do not bind the manufacturer. For more details, please contact your Manitou agent. This is not a contractually binding document. The presentation of the products is not contractually binding. List of specifications non-exhau