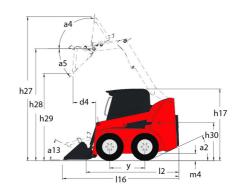

|                   | < 1.90 m/s²                         |

## 1350R NXT2 - Dimensional drawing











## **Head Office**

B.P. 249 - 430 rue de l'Aubinière 44150 Ancenis Cedex - France Tel: +33 (0)2 40 09 10 11 - Fax: +33 (0)2 40 09 10 97 www.manitou.com



This publication provides a description of the configuration versions and options for Manitou products, which may differ for equipment. The equipment presented in this brochure may be part of a series, as an option, or it may not be available, depending on the versions. Manitou reserves the right, at any time and without notice, to amend the specifications described and represented. The specifications provided do not bind the manufacturer. For more details, please contact your Manitou agent. This is not a contractually binding document. The presentation of the products is not contractually binding. List of specifications non-exhau