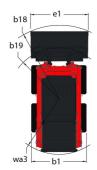

|                   | < 1.90 m/s²                         |

## 1350R NXT2 - Dimensional drawing











## **Head Office**

B.P. 249 - 430 rue de l'Aubinière 44150 Ancenis Cedex - France Tel: +33 (0)2 40 09 10 11 - Fax: +33 (0)2 40 09 10 97 www.manitou.com



This publication provides a description of the configuration versions and options for Manitou products, which may differ for equipment. The equipment presented in this brochure may be part of a series, as an option, or it may not be available, depending on the versions. Manitou reserves the right, at any time and without notice, to amend the specifications described and represented. The specifications provided do not bind the manufacturer. For more details, please contact your Manitou agent. This is not a contractually binding document. The presentation of the products is not contractually binding. List of specifications non-e