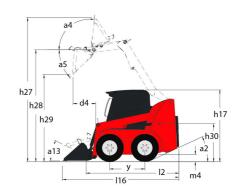

|                    | < 1.90 m/s <sup>2</sup>             |

## 1350R NXT2 - Dimensional drawing











## **Head Office**

B.P. 249 - 430 rue de l'Aubinière 44150 Ancenis Cedex - France Tel: +33 (0)2 40 09 10 11 - Fax: +33 (0)2 40 09 10 97 www.manitou.com



This publication provides a description of the configuration versions and options for Manitou products, which may differ for equipment. The equipment presented in this brochure may be part of a series, as an option, or it may not be available, depending on the versions. Manitou reserves the right, at any time and without notice, to amend the specifications described and represented. The specifications provided do not bind the manufacturer. For more details, please contact your Manitou agent. This is not a contractually binding document. The presentation of the products is not contractually binding. List of specifications non-exhau