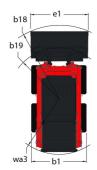

|                    | < 1.90 m/s <sup>2</sup>             |

## 1350R NXT2 - Dimensional drawing











## **Head Office**

B.P. 249 - 430 rue de l'Aubinière 44150 Ancenis Cedex - France Tel: +33 (0)2 40 09 10 11 - Fax: +33 (0)2 40 09 10 97 www.manitou.com



This publication provides a description of the configuration versions and options for Manitou products, which may differ for equipment. The equipment presented in this brochure may be part of a series, as an option, or it may not be available, depending on the versions. Manitou reserves the right, at any time and without notice, to amend the specifications described and represented. The specifications provided do not bind the manufacturer. For more details, please contact your Manitou agent. This is not a contractually binding document. The presentation of the products is not contractually binding. List of specifications non-e