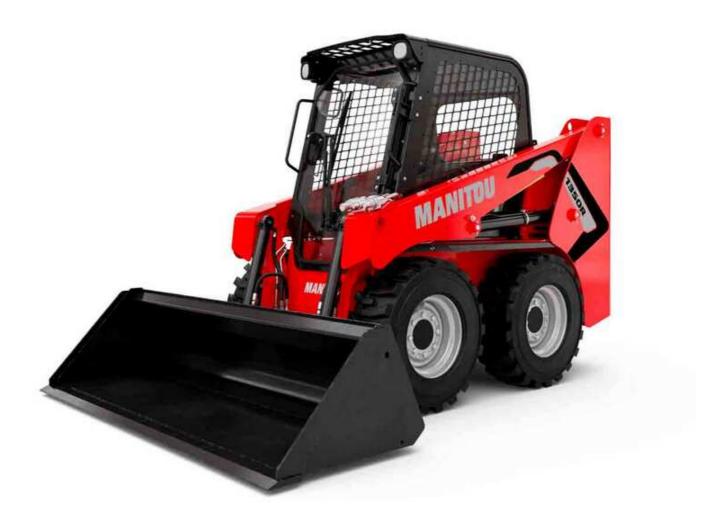

Technical sheet:

## **1350R NXT2**





|