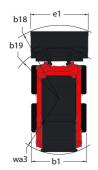

| < 1.90 m/s <sup>2</sup>                                 |
| VIDIAUON ON NAMED AND A STATE OF THE STATE O | < 1.90 m/s²                                             |

## 1350R NXT2 - Dimensional drawing











## **Head Office**

B.P. 249 - 430 rue de l'Aubinière 44150 Ancenis Cedex - France Tel: +33 (0)2 40 09 10 11 - Fax: +33 (0)2 40 09 10 97 www.manitou.com



This publication provides a description of the configuration versions and options for Manitou products, which may differ for equipment. The equipment presented in this brochure may be part of a series, as an option, or it may not be available, depending on the versions. Manitou reserves the right, at any time and without notice, to amend the specifications described and represented. The specifications provided do not bind the manufacturer. For more details, please contact your Manitou agent. This is not a contractually binding document. The presentation of the products is not contractually binding. List of specifications non-e