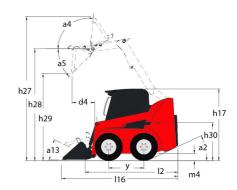

| < 1.90 m/s <sup>2</sup>                                 |
| VIDIAUON ON NAMED AND A STATE OF THE STATE O | < 1.90 m/s²                                             |

## 1350R NXT2 - Dimensional drawing











## **Head Office**

B.P. 249 - 430 rue de l'Aubinière 44150 Ancenis Cedex - France Tel: +33 (0)2 40 09 10 11 - Fax: +33 (0)2 40 09 10 97 www.manitou.com



This publication provides a description of the configuration versions and options for Manitou products, which may differ for equipment. The equipment presented in this brochure may be part of a series, as an option, or it may not be available, depending on the versions. Manitou reserves the right, at any time and without notice, to amend the specifications described and represented. The specifications provided do not bind the manufacturer. For more details, please contact your Manitou agent. This is not a contractually binding document. The presentation of the products is not contractually binding. List of specifications non-exhau