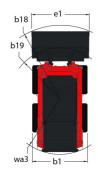

## 1350R NXT2 - Dimensional drawing

## **1350R NXT2**

| eated on 19 May 2024 at 3:13:52 AM UT |
|---------------------------------------|
| Metric                                |
| 612 kg                                |
| 680 kg                                |
| 2384 kg                               |
|                                       |
| 3670 mm                               |
| 2794 mm                               |
| 1930 mm                               |
| 40 °                                  |
| 2123 mm                               |
| 3076 mm                               |
| 584 mm                                |
| 28 °                                  |
| 871 mm                                |
| 950 mm                                |
| 1364 mm                               |
| 1372 mm                               |
| 203 mm                                |
| 2360 mm                               |
| 25 °                                  |
| 1842 mm                               |
| 1120 mm                               |
| 1372 mm                               |
|                                       |
| 12.90 km/h                            |
|                                       |
| 10.00x16.5 HD                         |
|                                       |
| Yanmar                                |
| 4TNV88C-KMS                           |
| Stage V, Tier 4                       |
| 34.30 kW                              |
| 146.20 Nm / 2800 rpm                  |
| Diesel                                |
| 46 Hp                                 |
| 12 V                                  |
| 100 kW                                |
| 2.30 kW                               |
| 2.00 KW                               |
| 63.60 l/min                           |
| 207 bar                               |
| 207 541                               |
| 59.40 I                               |
| 34.80                                 |
| 2.20                                  |
| 7.90                                  |
| 7.301                                 |
| 02.40                                 |
| 82 dB                                 |
| 100 dB                                |
| 0.81 m/s²<br>< 1.90 m/s²              |
|                                       |