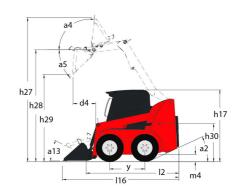

## 1350R NXT2 - Dimensional drawing

## **1350R NXT2**

| eated on 19 May 2024 at 3:13:52 AM UT |
|---------------------------------------|
| Metric                                |
| 612 kg                                |
| 680 kg                                |
| 2384 kg                               |
|                                       |
| 3670 mm                               |
| 2794 mm                               |
| 1930 mm                               |
| 40 °                                  |
| 2123 mm                               |
| 3076 mm                               |
| 584 mm                                |
| 28 °                                  |
| 871 mm                                |
| 950 mm                                |
| 1364 mm                               |
| 1372 mm                               |
| 203 mm                                |
| 2360 mm                               |
| 25 °                                  |
| 1842 mm                               |
| 1120 mm                               |
| 1372 mm                               |
|                                       |
| 12.90 km/h                            |
|                                       |
| 10.00x16.5 HD                         |
|                                       |
| Yanmar                                |
| 4TNV88C-KMS                           |
| Stage V, Tier 4                       |
| 34.30 kW                              |
| 146.20 Nm / 2800 rpm                  |
| Diesel                                |
| 46 Hp                                 |
| 12 V                                  |
| 100 kW                                |
| 2.30 kW                               |
| 2.00 KW                               |
| 63.60 l/min                           |
| 207 bar                               |
| 207 541                               |
| 59.40 I                               |
| 34.80                                 |
| 2.20                                  |
| 7.90                                  |
| 7.301                                 |
| 02.40                                 |
| 82 dB                                 |
| 100 dB                                |
| 0.81 m/s²<br>< 1.90 m/s²              |
|                                       |