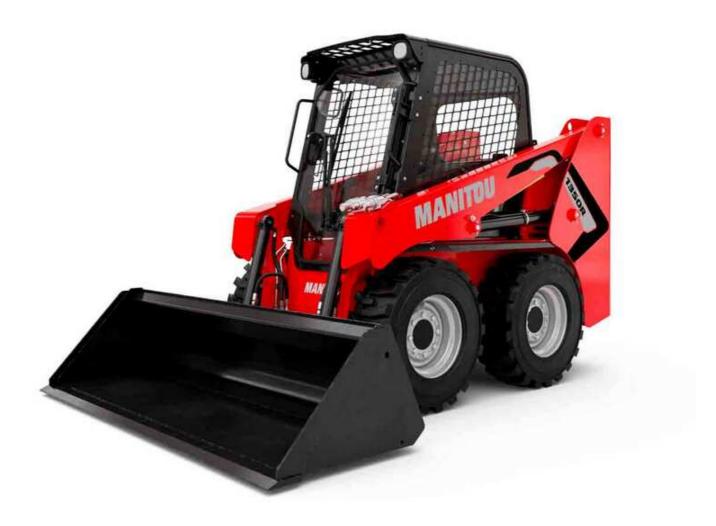

Technical sheet:

## **1350R NXT2**

| eated on 19 May 2024 at 3:13:52 AM UT |
|---------------------------------------|
| Metric                                |
| 612 kg                                |
| 680 kg                                |
| 2384 kg                               |
|                                       |
| 3670 mm                               |
| 2794 mm                               |
| 1930 mm                               |
| 40 °                                  |
| 2123 mm                               |
| 3076 mm                               |
| 584 mm                                |
| 28 °                                  |
| 871 mm                                |
| 950 mm                                |
| 1364 mm                               |
| 1372 mm                               |
| 203 mm                                |
| 2360 mm                               |
| 25 °                                  |
| 1842 mm                               |
| 1120 mm                               |
| 1372 mm                               |
|                                       |
| 12.90 km/h                            |
|                                       |
| 10.00x16.5 HD                         |
|                                       |
| Yanmar                                |
| 4TNV88C-KMS                           |
| Stage V, Tier 4                       |
| 34.30 kW                              |
| 146.20 Nm / 2800 rpm                  |
| Diesel                                |
| 46 Hp                                 |
| 12 V                                  |
| 100 kW                                |
| 2.30 kW                               |
| 2.00 KW                               |
| 63.60 l/min                           |
| 207 bar                               |
| 207 541                               |
| 59.40 I                               |
| 34.80                                 |
| 2.20                                  |
| 7.90                                  |
| 7.301                                 |
| 02.40                                 |
| 82 dB                                 |
| 100 dB                                |
| 0.81 m/s²<br>< 1.90 m/s²              |
|                                       |