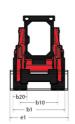

## 1350R NXT2 - Dimensional drawing

## **1350R NXT2**

| eated on 19 May 2024 at 3:13:52 AM UT |
|---------------------------------------|
| Metric                                |
| 612 kg                                |
| 680 kg                                |
| 2384 kg                               |
|                                       |
| 3670 mm                               |
| 2794 mm                               |
| 1930 mm                               |
| 40 °                                  |
| 2123 mm                               |
| 3076 mm                               |
| 584 mm                                |
| 28 °                                  |
| 871 mm                                |
| 950 mm                                |
| 1364 mm                               |
| 1372 mm                               |
| 203 mm                                |
| 2360 mm                               |
| 25 °                                  |
| 1842 mm                               |
| 1120 mm                               |
| 1372 mm                               |
|                                       |
| 12.90 km/h                            |
|                                       |
| 10.00x16.5 HD                         |
|                                       |
| Yanmar                                |
| 4TNV88C-KMS                           |
| Stage V, Tier 4                       |
| 34.30 kW                              |
| 146.20 Nm / 2800 rpm                  |
| Diesel                                |
| 46 Hp                                 |
| 12 V                                  |
| 100 kW                                |
| 2.30 kW                               |
| 2.00 KW                               |
| 63.60 l/min                           |
| 207 bar                               |
| 207 541                               |
| 59.40 I                               |
| 34.80                                 |
| 2.20                                  |
| 7.90                                  |
| 7.301                                 |
| 02.40                                 |
| 82 dB                                 |
| 100 dB                                |
| 0.81 m/s²<br>< 1.90 m/s²              |
|                                       |