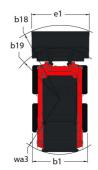

|                    | < 1.90 m/s <sup>2</sup>              |

## 1350R NXT2 - Dimensional drawing











## **Head Office**

B.P. 249 - 430 rue de l'Aubinière 44150 Ancenis Cedex - France Tel: +33 (0)2 40 09 10 11 - Fax: +33 (0)2 40 09 10 97 www.manitou.com



This publication provides a description of the configuration versions and options for Manitou products, which may differ for equipment. The equipment presented in this brochure may be part of a series, as an option, or it may not be available, depending on the versions. Manitou reserves the right, at any time and without notice, to amend the specifications described and represented. The specifications provided do not bind the manufacturer. For more details, please contact your Manitou agent. This is not a contractually binding document. The presentation of the products is not contractually binding. List of specifications non-e