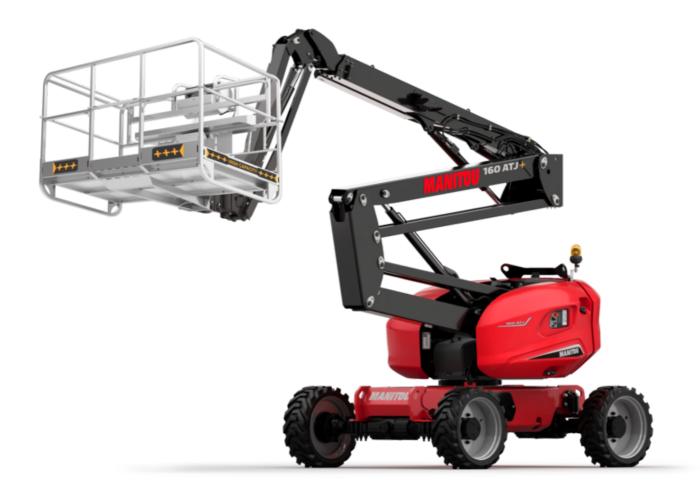

Technical sheet:

# 160 ATJ+





| Capacities