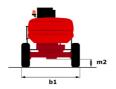

|         | European directives: 2006/42/EC- Machinery<br>(revised EN280:2013) - 2004/108/EC (EMC) -<br>2006/95/EC (Low voltage) |

<sup>\*</sup>Varies according to options and standards of the country to which the machine is delivered \*\* According to "REDUCE cycle"  $\,$ 

### 160 ATJ+ - Load chart

### Load Chart for MEWP Metric



## 160 ATJ+ - Dimensional drawing







# **Equipment**

Stop & Go system

Working light

#### 230V Predisposition 4 simultaneous movements 4 wheel drive 4 wheel steer with crab mode Audible alarm and illuminated indicator lamp (leveling, overload, lowering) Backup electrical pump CAN bus technology Connected machine Dead man pedal Differential locking on rear axle Easy fast slinging system Front axle with limited slip Fuel gauge with low level indicator Horn in the platform Hour meter Integrated diagnostic assistance LED rotating beacon Large basket with three entries Large color screen on turret Leveling unlocking Management via engine speed bearing Oscillating front axle

| Optional                                      |
|-----------------------------------------------|
| 230V socket with circuit-breaker on boom head |
|