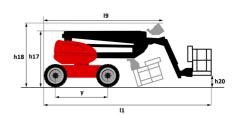

|         | European directives: 2006/42/EC- Machinery<br>(revised EN280:2013) - 2004/108/EC (EMC) -<br>2006/95/EC (Low voltage) |

<sup>\*</sup>Varies according to options and standards of the country to which the machine is delivered \*\* According to "REDUCE cycle"  $\,$ 

### 160 ATJ+ - Load chart

### Load Chart for MEWP Metric



## 160 ATJ+ - Dimensional drawing







# **Equipment**

Stop & Go system

Working light

#### 230V Predisposition 4 simultaneous movements 4 wheel drive 4 wheel steer with crab mode Audible alarm and illuminated indicator lamp (leveling, overload, lowering) Backup electrical pump CAN bus technology Connected machine Dead man pedal Differential locking on rear axle Easy fast slinging system Front axle with limited slip Fuel gauge with low level indicator Horn in the platform Hour meter Integrated diagnostic assistance LED rotating beacon Large basket with three entries Large color screen on turret Leveling unlocking Management via engine speed bearing Oscillating front axle

| Optional                                      |
|-----------------------------------------------|
| 230V socket with circuit-breaker on boom head |
| Ad