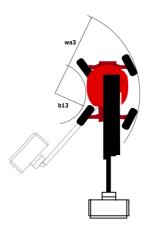

|         | European directives: 2006/42/EC- Machinery<br>(revised EN280:2013) - 2004/108/EC (EMC) -<br>2006/95/EC (Low voltage) |

<sup>\*</sup>Varies according to options and standards of the country to which the machine is delivered \*\* According to "REDUCE cycle"  $\,$ 

### 160 ATJ+ - Load chart

### Load Chart for MEWP Metric



## 160 ATJ+ - Dimensional drawing







# **Equipment**

Stop & Go system

Working light

#### 230V Predisposition 4 simultaneous movements 4 wheel drive 4 wheel steer with crab mode Audible alarm and illuminated indicator lamp (leveling, overload, lowering) Backup electrical pump CAN bus technology Connected machine Dead man pedal Differential locking on rear axle Easy fast slinging system Front axle with limited slip Fuel gauge with low level indicator Horn in the platform Hour meter Integrated diagnostic assistance LED rotating beacon Large basket with three entries Large color screen on turret Leveling unlocking Management via engine speed bearing Oscillating front axle

| Optional                                      |
|-----------------------------------------------|
| 230V socket with circuit-breaker on boom head |