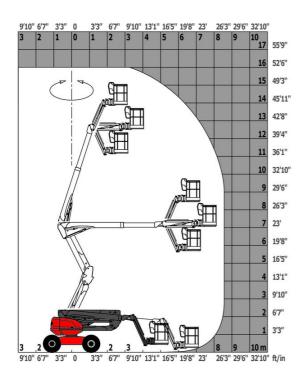

|         | European directives: 2006/42/EC- Machinery<br>(revised EN280:2013) - 2004/108/EC (EMC) -<br>2006/95/EC (Low voltage) |

<sup>\*</sup>Varies according to options and standards of the country to which the machine is delivered \*\* According to "REDUCE cycle"  $\,$ 

### 160 ATJ+ - Load chart

### Load Chart for MEWP Metric



## 160 ATJ+ - Dimensional drawing







# **Equipment**

Stop & Go system

Working light

#### 230V Predisposition 4 simultaneous movements 4 wheel drive 4 wheel steer with crab mode Audible alarm and illuminated indicator lamp (leveling, overload, lowering) Backup electrical pump CAN bus technology Connected machine Dead man pedal Differential locking on rear axle Easy fast slinging system Front axle with limited slip Fuel gauge with low level indicator Horn in the platform Hour meter Integrated diagnostic assistance LED rotating beacon Large basket with three entries Large color screen on turret Leveling unlocking Management via engine speed bearing Oscillating front axle

| Optional                                      |
|-----------------------------------------------|
| 230V socket