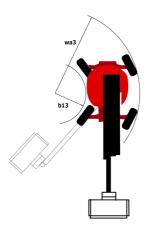

| European directives: 2006/42/EC- Machinery<br>(revised EN280:2013) - 2004/108/EC (EMC) -<br>2006/95/EC (Low voltage) |

<sup>\*</sup>Varies according to options and standards of the country to which the machine is delivered \*\* According to "REDUCE cycle"  $\,$ 

### 160 ATJ+ - Load chart

### Load Chart for MEWP Metric



# 160 ATJ+ - Dimensional drawing







## **Equipment**

Oscillating front axle
Stop & Go system

### 230V Predisposition 4 simultaneous movements 4 wheel drive 4 wheel steer with crab mode Audible alarm and illuminated indicator lamp (leveling, overload, lowering) Backup electrical pump CAN bus technology Connected machine Dead man pedal Differential locking on rear axle Easy fast slinging system Front axle with limited slip Fuel gauge with low level indicator Horn in the platform Hour meter Integrated diagnostic assistance LED rotating beacon Large basket with three entries Large color screen on turret Leveling unlocking Management via engine speed bearing

#### Optional 230V socket with circuit-breaker on boom head Additional storage boxes Battery blanket Battery charger automatic start Biodegradable hydraulic oil - Gr