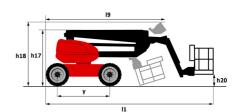

| European directives: 2006/42/EC- Machinery<br>(revised EN280:2013) - 2004/108/EC (EMC) -<br>2006/95/EC (Low voltage) |

<sup>\*</sup>Varies according to options and standards of the country to which the machine is delivered \*\* According to "REDUCE cycle"  $\,$ 

### 160 ATJ+ - Load chart

### Load Chart for MEWP Metric



# 160 ATJ+ - Dimensional drawing







## **Equipment**

Oscillating front axle
Stop & Go system

### 230V Predisposition 4 simultaneous movements 4 wheel drive 4 wheel steer with crab mode Audible alarm and illuminated indicator lamp (leveling, overload, lowering) Backup electrical pump CAN bus technology Connected machine Dead man pedal Differential locking on rear axle Easy fast slinging system Front axle with limited slip Fuel gauge with low level indicator Horn in the platform Hour meter Integrated diagnostic assistance LED rotating beacon Large basket with three entries Large color screen on turret Leveling unlocking Management via engine speed bearing

#### Optional 230V socket with circuit-breaker on boom head Additional storage boxes Battery blanket Battery charger automatic start Biodegradable hydraulic oil - Grade