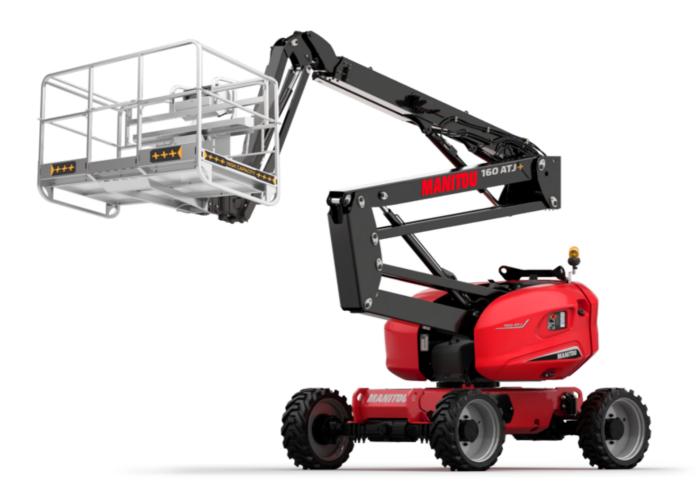

Technical sheet:

# 160 ATJ+





|                                         | 160 ATJ+