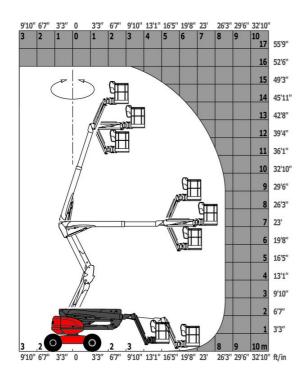

| European directives: 2006/42/EC- Machinery<br>(revised EN280:2013) - 2004/108/EC (EMC) -<br>2006/95/EC (Low voltage) |

<sup>\*</sup>Varies according to options and standards of the country to which the machine is delivered \*\* According to "REDUCE cycle"  $\,$ 

### 160 ATJ+ - Load chart

### Load Chart for MEWP Metric



# 160 ATJ+ - Dimensional drawing







## **Equipment**

Oscillating front axle
Stop & Go system

### 230V Predisposition 4 simultaneous movements 4 wheel drive 4 wheel steer with crab mode Audible alarm and illuminated indicator lamp (leveling, overload, lowering) Backup electrical pump CAN bus technology Connected machine Dead man pedal Differential locking on rear axle Easy fast slinging system Front axle with limited slip Fuel gauge with low level indicator Horn in the platform Hour meter Integrated diagnostic assistance LED rotating beacon Large basket with three entries Large color screen on turret Leveling unlocking Management via engine speed bearing

#### Optional 230V socket with circuit-breaker on boom head Additional storage boxes Battery blanket Battery charger automatic st