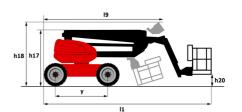

# 160 ATJ+

| Capacities                              |         | Metric                                                                                                               |
|-----------------------------------------|---------|----------------------------------------------------------------------------------------------------------------------|
| Working height                          | h21     | 16.21 m                                                                                                              |
| Floor height (access)                   | h20     | 0.38 m                                                                                                               |
| Platform height                         | h7      | 14.21 m                                                                                                              |
| Max. outreach                           |         | 8.52 m                                                                                                               |
| Overhang                                |         | 7.59 m                                                                                                               |
| Pendular arm rotation (top / bottom)    |         | +66.50 ° / -65.80 °                                                                                                  |
| Platform capacity                       | Q       | 408 kg                                                                                                               |
| Turret rotation                         |         | 350 °                                                                                                                |
| Platform rotation (right / left)        |         | 90 ° / 90 °                                                                                                          |
| Number of people (indoor / outdoor)     |         | 3 / 3                                                                                                                |
| Weight and dimensions                   |         |                                                                                                                      |
| Platform weight*                        |         | 7500 kg                                                                                                              |
| Platform dimensions (length x width)    | lp / ep | 2.30 m x 0.90 m                                                                                                      |
| Overall length                          | I1      | 7.09 m                                                                                                               |
| Overall width                           | b1      | 2.45 m                                                                                                               |
| Overall height                          | h17     | 2.47 m                                                                                                               |
| Overall length (stowed)                 | 19      | 4.89 m                                                                                                               |
| Overall height (stowed)                 | h18     | 2.94 m                                                                                                               |
| Counterweight offset (turret at 90°)    | a7      | 0.15 m                                                                                                               |
| External turning radius                 | Wa3     | 4.09 m                                                                                                               |
| Ground clearance at centre of wheelbase | m2      | 0.40 m                                                                                                               |
| Wheelbase                               | V       | 2.20 m                                                                                                               |
| Performances                            |         |                                                                                                                      |
| Drive speed - stowed                    |         | 5 km/h                                                                                                               |
| Drive speed - raised                    |         | 1 km/h                                                                                                               |
| Gradeability                            |         | 45 %                                                                                                                 |
| Permissible leveling                    |         | 5 °                                                                                                                  |
| Wheels                                  |         |                                                                                                                      |
| Tires type                              |         | Foam-filled                                                                                                          |
| Standard tires                          |         | 914 x 370 mm                                                                                                         |
| Drive wheels (front / rear)             |         | 2/2                                                                                                                  |
| Steering wheels (front / rear)          |         | 2 / 2                                                                                                                |
| Braking wheels (front / rear)           |         | 0 / 2                                                                                                                |
| Engine/Battery Engine/Battery           |         |                                                                                                                      |
| Engine brand / model                    |         | Kubota - D1105-E4B                                                                                                   |
| Engine norm                             |         | Stage V                                                                                                              |
| I.C. Engine power rating / Power        |         | 24.80 Hp / 18.50 kW                                                                                                  |
| Miscellaneous                           |         |                                                                                                                      |
| Ground Pressure                         |         | 11.50 dan/cm2                                                                                                        |
| Hydraulic Pressure                      |         | 340 bar                                                                                                              |
| Hydraulic tank capacity                 |         | 53                                                                                                                   |
| Fuel tank                               |         | 51 I                                                                                                                 |
| Noise to environment (LwA)              |         | < 105 dB                                                                                                             |
| Vibration on hands/arms                 |         | < 0.50 m/s²                                                                                                          |
| Daily consumption **                    |         | 71                                                                                                                   |
| Standards compliance                    |         |                                                                                                                      |
| This machine is in compliance with:     |         | European directives: 2006/42/EC- Machinery<br>(revised EN280:2013) - 2004/108/EC (EMC) -<br>2006/95/EC (Low voltage) |

## 160 ATJ+ - Dimensional drawing