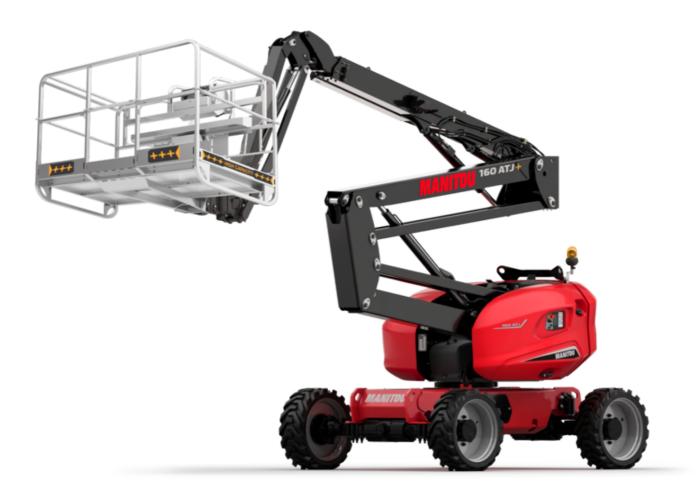

# 160 ATJ+

| Capacities                              |         | Metric                                                                                                               |
|-----------------------------------------|---------|----------------------------------------------------------------------------------------------------------------------|
| Working height                          | h21     | 16.21 m                                                                                                              |
| Floor height (access)                   | h20     | 0.38 m                                                                                                               |
| Platform height                         | h7      | 14.21 m                                                                                                              |
| Max. outreach                           |         | 8.52 m                                                                                                               |
| Overhang                                |         | 7.59 m                                                                                                               |
| Pendular arm rotation (top / bottom)    |         | +66.50 ° / -65.80 °                                                                                                  |
| Platform capacity                       | Q       | 408 kg                                                                                                               |
| Turret rotation                         |         | 350 °                                                                                                                |
| Platform rotation (right / left)        |         | 90 ° / 90 °                                                                                                          |
| Number of people (indoor / outdoor)     |         | 3 / 3                                                                                                                |
| Weight and dimensions                   |         |                                                                                                                      |
| Platform weight*                        |         | 7500 kg                                                                                                              |
| Platform dimensions (length x width)    | lp / ep | 2.30 m x 0.90 m                                                                                                      |
| Overall length                          | I1      | 7.09 m                                                                                                               |
| Overall width                           | b1      | 2.45 m                                                                                                               |
| Overall height                          | h17     | 2.47 m                                                                                                               |
| Overall length (stowed)                 | 19      | 4.89 m                                                                                                               |
| Overall height (stowed)                 | h18     | 2.94 m                                                                                                               |
| Counterweight offset (turret at 90°)    | a7      | 0.15 m                                                                                                               |
| External turning radius                 | Wa3     | 4.09 m                                                                                                               |
| Ground clearance at centre of wheelbase | m2      | 0.40 m                                                                                                               |
| Wheelbase                               | V       | 2.20 m                                                                                                               |
| Performances                            |         |                                                                                                                      |
| Drive speed - stowed                    |         | 5 km/h                                                                                                               |
| Drive speed - raised                    |         | 1 km/h                                                                                                               |
| Gradeability                            |         | 45 %                                                                                                                 |
| Permissible leveling                    |         | 5 °                                                                                                                  |
| Wheels                                  |         |                                                                                                                      |
| Tires type                              |         | Foam-filled                                                                                                          |
| Standard tires                          |         | 914 x 370 mm                                                                                                         |
| Drive wheels (front / rear)             |         | 2/2                                                                                                                  |
| Steering wheels (front / rear)          |         | 2 / 2                                                                                                                |
| Braking wheels (front / rear)           |         | 0 / 2                                                                                                                |
| Engine/Battery Engine/Battery           |         |                                                                                                                      |
| Engine brand / model                    |         | Kubota - D1105-E4B                                                                                                   |
| Engine norm                             |         | Stage V                                                                                                              |
| I.C. Engine power rating / Power        |         | 24.80 Hp / 18.50 kW                                                                                                  |
| Miscellaneous                           |         |                                                                                                                      |
| Ground Pressure                         |         | 11.50 dan/cm2                                                                                                        |
| Hydraulic Pressure                      |         | 340 bar                                                                                                              |
| Hydraulic tank capacity                 |         | 53                                                                                                                   |
| Fuel tank                               |         | 51 I                                                                                                                 |
| Noise to environment (LwA)              |         | < 105 dB                                                                                                             |
| Vibration on hands/arms                 |         | < 0.50 m/s²                                                                                                          |
| Daily consumption **                    |         | 71                                                                                                                   |
| Standards compliance                    |         |                                                                                                                      |
| This machine is in compliance with:     |         | European directives: 2006/42/EC- Machinery<br>(revised EN280:2013) - 2004/108/EC (EMC) -<br>2006/95/EC (Low voltage) |