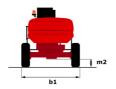

## 160 ATJ+ - Dimensional drawing

# 160 ATJ+

| Capacities                              |         | Metric                                                                                                               |
|-----------------------------------------|---------|----------------------------------------------------------------------------------------------------------------------|
| Working height                          | h21     | 16.21 m                                                                                                              |
| Floor height (access)                   | h20     | 0.38 m                                                                                                               |
| Platform height                         | h7      | 14.21 m                                                                                                              |
| Max. outreach                           |         | 8.52 m                                                                                                               |
| Overhang                                |         | 7.59 m                                                                                                               |
| Pendular arm rotation (top / bottom)    |         | +66.50 ° / -65.80 °                                                                                                  |
| Platform capacity                       | Q       | 408 kg                                                                                                               |
| Turret rotation                         |         | 350 °                                                                                                                |
| Platform rotation (right / left)        |         | 90 ° / 90 °                                                                                                          |
| Number of people (indoor / outdoor)     |         | 3 / 3                                                                                                                |
| Weight and dimensions                   |         |                                                                                                                      |
| Platform weight*                        |         | 7500 kg                                                                                                              |
| Platform dimensions (length x width)    | lp / ep | 2.30 m x 0.90 m                                                                                                      |
| Overall length                          | I1      | 7.09 m                                                                                                               |
| Overall width                           | b1      | 2.45 m                                                                                                               |
| Overall height                          | h17     | 2.47 m                                                                                                               |
| Overall length (stowed)                 | 19      | 4.89 m                                                                                                               |
| Overall height (stowed)                 | h18     | 2.94 m                                                                                                               |
| Counterweight offset (turret at 90°)    | a7      | 0.15 m                                                                                                               |
| External turning radius                 | Wa3     | 4.09 m                                                                                                               |
| Ground clearance at centre of wheelbase | m2      | 0.40 m                                                                                                               |
| Wheelbase                               | V       | 2.20 m                                                                                                               |
| Performances                            |         |                                                                                                                      |
| Drive speed - stowed                    |         | 5 km/h                                                                                                               |
| Drive speed - raised                    |         | 1 km/h                                                                                                               |
| Gradeability                            |         | 45 %                                                                                                                 |
| Permissible leveling                    |         | 5 °                                                                                                                  |
| Wheels                                  |         |                                                                                                                      |
| Tires type                              |         | Foam-filled                                                                                                          |
| Standard tires                          |         | 914 x 370 mm                                                                                                         |
| Drive wheels (front / rear)             |         | 2/2                                                                                                                  |
| Steering wheels (front / rear)          |         | 2 / 2                                                                                                                |
| Braking wheels (front / rear)           |         | 0 / 2                                                                                                                |
| Engine/Battery Engine/Battery           |         |                                                                                                                      |
| Engine brand / model                    |         | Kubota - D1105-E4B                                                                                                   |
| Engine norm                             |         | Stage V                                                                                                              |
| I.C. Engine power rating / Power        |         | 24.80 Hp / 18.50 kW                                                                                                  |
| Miscellaneous                           |         |                                                                                                                      |
| Ground Pressure                         |         | 11.50 dan/cm2                                                                                                        |
| Hydraulic Pressure                      |         | 340 bar                                                                                                              |
| Hydraulic tank capacity                 |         | 53                                                                                                                   |
| Fuel tank                               |         | 51 I                                                                                                                 |
| Noise to environment (LwA)              |         | < 105 dB                                                                                                             |
| Vibration on hands/arms                 |         | < 0.50 m/s²                                                                                                          |
| Daily consumption **                    |         | 71                                                                                                                   |
| Standards compliance                    |         |                                                                                                                      |
| This machine is in compliance with:     |         | European directives: 2006/42/EC- Machinery<br>(revised EN280:2013) - 2004/108/EC (EMC) -<br>2006/95/EC (Low voltage) |