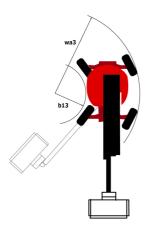

## 160 ATJ+ - Dimensional drawing

# 160 ATJ+

| Capacities                              |         | Metric                                                                                                               |
|-----------------------------------------|---------|----------------------------------------------------------------------------------------------------------------------|
| Working height                          | h21     | 16.21 m                                                                                                              |
| Floor height (access)                   | h20     | 0.38 m                                                                                                               |
| Platform height                         | h7      | 14.21 m                                                                                                              |
| Max. outreach                           |         | 8.52 m                                                                                                               |
| Overhang                                |         | 7.59 m                                                                                                               |
| Pendular arm rotation (top / bottom)    |         | +66.50 ° / -65.80 °                                                                                                  |
| Platform capacity                       | Q       | 408 kg                                                                                                               |
| Turret rotation                         |         | 350 °                                                                                                                |
| Platform rotation (right / left)        |         | 90 ° / 90 °                                                                                                          |
| Number of people (indoor / outdoor)     |         | 3 / 3                                                                                                                |
| Weight and dimensions                   |         |                                                                                                                      |
| Platform weight*                        |         | 7500 kg                                                                                                              |
| Platform dimensions (length x width)    | lp / ep | 2.30 m x 0.90 m                                                                                                      |
| Overall length                          | I1      | 7.09 m                                                                                                               |
| Overall width                           | b1      | 2.45 m                                                                                                               |
| Overall height                          | h17     | 2.47 m                                                                                                               |
| Overall length (stowed)                 | 19      | 4.89 m                                                                                                               |
| Overall height (stowed)                 | h18     | 2.94 m                                                                                                               |
| Counterweight offset (turret at 90°)    | a7      | 0.15 m                                                                                                               |
| External turning radius                 | Wa3     | 4.09 m                                                                                                               |
| Ground clearance at centre of wheelbase | m2      | 0.40 m                                                                                                               |
| Wheelbase                               | V       | 2.20 m                                                                                                               |
| Performances                            |         |                                                                                                                      |
| Drive speed - stowed                    |         | 5 km/h                                                                                                               |
| Drive speed - raised                    |         | 1 km/h                                                                                                               |
| Gradeability                            |         | 45 %                                                                                                                 |
| Permissible leveling                    |         | 5 °                                                                                                                  |
| Wheels                                  |         |                                                                                                                      |
| Tires type                              |         | Foam-filled                                                                                                          |
| Standard tires                          |         | 914 x 370 mm                                                                                                         |
| Drive wheels (front / rear)             |         | 2/2                                                                                                                  |
| Steering wheels (front / rear)          |         | 2 / 2                                                                                                                |
| Braking wheels (front / rear)           |         | 0 / 2                                                                                                                |
| Engine/Battery Engine/Battery           |         |                                                                                                                      |
| Engine brand / model                    |         | Kubota - D1105-E4B                                                                                                   |
| Engine norm                             |         | Stage V                                                                                                              |
| I.C. Engine power rating / Power        |         | 24.80 Hp / 18.50 kW                                                                                                  |
| Miscellaneous                           |         |                                                                                                                      |
| Ground Pressure                         |         | 11.50 dan/cm2                                                                                                        |
| Hydraulic Pressure                      |         | 340 bar                                                                                                              |
| Hydraulic tank capacity                 |         | 53                                                                                                                   |
| Fuel tank                               |         | 51 I                                                                                                                 |
| Noise to environment (LwA)              |         | < 105 dB                                                                                                             |
| Vibration on hands/arms                 |         | < 0.50 m/s²                                                                                                          |
| Daily consumption **                    |         | 71                                                                                                                   |
| Standards compliance                    |         |                                                                                                                      |
| This machine is in compliance with:     |         | European directives: 2006/42/EC- Machinery<br>(revised EN280:2013) - 2004/108/EC (EMC) -<br>2006/95/EC (Low voltage) |