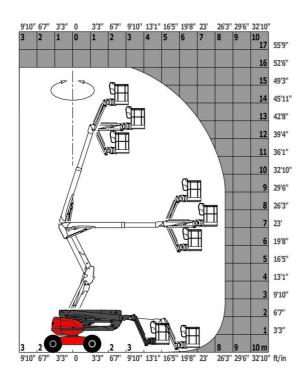

|
| Daily consumption **                    |         | 71                                                                                                                   |
| Standards compliance                    |         |                                                                                                                      |
| This machine is in compliance with:     |         | European directives: 2006/42/EC- Machinery<br>(revised EN280:2013) - 2004/108/EC (EMC) -<br>2006/95/EC (Low voltage) |

<sup>\*</sup>Varies according to options and standards of the country to which the machine is delivered \*\* According to "REDUCE cycle"  $\,$ 

### 160 ATJ+ - Load chart

### Load Chart for MEWP Metric



## 160 ATJ+ - Dimensional drawing







# **Equipment**

#### 230V Predisposition 4 simultaneous movements 4 wheel drive 4 wheel steer with crab mode Audible alarm and illuminated indicator lamp (leveling, overload, lowering) Backup electrical pump CAN bus technology Connected machine Dead man pedal Differential locking on rear axle Easy fast slinging system Front axle with limited slip Fuel gauge with low level indicator Horn in the platform Hour meter Integrated diagnostic assistance LED rotating beacon Large basket with three entries Large color screen on turret Leveling unlocking Management via engine speed bearing Oscillating front axle Stop & Go system

| Optional 230V socket with circuit-breaker on boom head |
|--------------------------------------------------------|
|