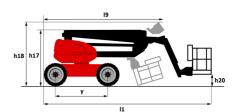

| ropean directives: 2006/42/EC- Machinery<br>vised EN280:2013) - 2004/108/EC (EMC) -<br>2006/95/EC (Low voltage) |

<sup>\*</sup>Varies according to options and standards of the country to which the machine is delivered \*\* According to "REDUCE cycle"  $\,$ 

### 160 ATJ+ - Load chart

### Load Chart for MEWP Metric



# 160 ATJ+ - Dimensional drawing







## **Equipment**

Stop & Go system

### 230V Predisposition 4 simultaneous movements 4 wheel drive 4 wheel steer with crab mode Audible alarm and illuminated indicator lamp (leveling, overload, lowering) Backup electrical pump CAN bus technology Connected machine Dead man pedal Differential locking on rear axle Easy fast slinging system Front axle with limited slip Fuel gauge with low level indicator Horn in the platform Hour meter Integrated diagnostic assistance LED rotating beacon Large basket with three entries Large color screen on turret Leveling unlocking Management via engine speed bearing Oscillating front axle

#### Optional 230V socket with circuit-breaker on boom head Additional storage boxes Battery blanket Battery charger automatic start Biodegradable hydraulic oil - Grade