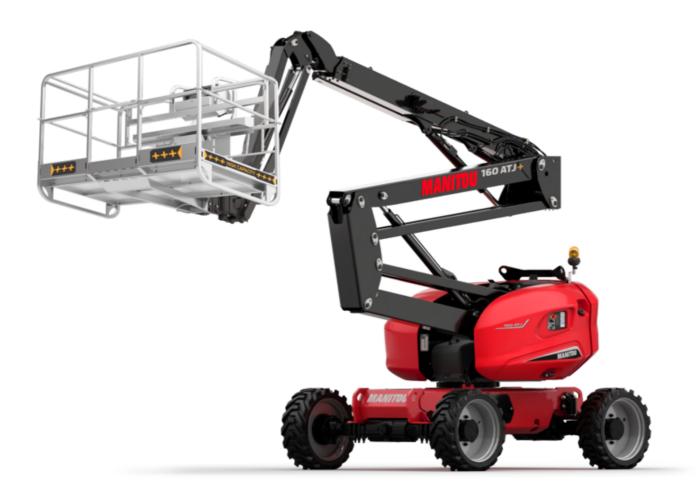

Technical sheet:

# 160 ATJ+





| A 10                                    |