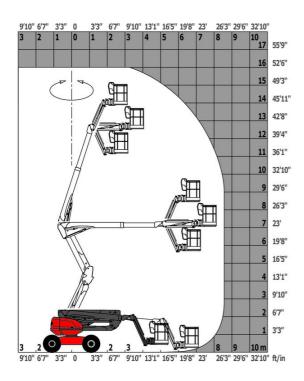

| ropean directives: 2006/42/EC- Machinery<br>vised EN280:2013) - 2004/108/EC (EMC) -<br>2006/95/EC (Low voltage) |

<sup>\*</sup>Varies according to options and standards of the country to which the machine is delivered \*\* According to "REDUCE cycle"  $\,$ 

### 160 ATJ+ - Load chart

### Load Chart for MEWP Metric



# 160 ATJ+ - Dimensional drawing







## **Equipment**

Stop & Go system

### 230V Predisposition 4 simultaneous movements 4 wheel drive 4 wheel steer with crab mode Audible alarm and illuminated indicator lamp (leveling, overload, lowering) Backup electrical pump CAN bus technology Connected machine Dead man pedal Differential locking on rear axle Easy fast slinging system Front axle with limited slip Fuel gauge with low level indicator Horn in the platform Hour meter Integrated diagnostic assistance LED rotating beacon Large basket with three entries Large color screen on turret Leveling unlocking Management via engine speed bearing Oscillating front axle

#### Optional 230V socket with circuit-breaker on boom head Additional storage boxes Battery blanket Battery charger automatic st