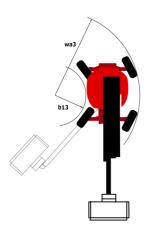

| ropean directives: 2006/42/EC- Machinery<br>vised EN280:2013) - 2004/108/EC (EMC) -<br>2006/95/EC (Low voltage) |

<sup>\*</sup>Varies according to options and standards of the country to which the machine is delivered \*\* According to "REDUCE cycle"  $\,$ 

### 160 ATJ+ - Load chart

### Load Chart for MEWP Metric



# 160 ATJ+ - Dimensional drawing







## **Equipment**

Stop & Go system

### 230V Predisposition 4 simultaneous movements 4 wheel drive 4 wheel steer with crab mode Audible alarm and illuminated indicator lamp (leveling, overload, lowering) Backup electrical pump CAN bus technology Connected machine Dead man pedal Differential locking on rear axle Easy fast slinging system Front axle with limited slip Fuel gauge with low level indicator Horn in the platform Hour meter Integrated diagnostic assistance LED rotating beacon Large basket with three entries Large color screen on turret Leveling unlocking Management via engine speed bearing Oscillating front axle

#### Optional 230V socket with circuit-breaker on boom head Additional storage boxes Battery blanket Battery charger automatic start Biodegradable hydraulic oil - Gr