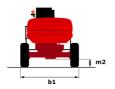

| ropean directives: 2006/42/EC- Machinery<br>vised EN280:2013) - 2004/108/EC (EMC) -<br>2006/95/EC (Low voltage) |

<sup>\*</sup>Varies according to options and standards of the country to which the machine is delivered \*\* According to "REDUCE cycle"  $\,$ 

### 160 ATJ+ - Load chart

### Load Chart for MEWP Metric



# 160 ATJ+ - Dimensional drawing







## **Equipment**

Stop & Go system

### 230V Predisposition 4 simultaneous movements 4 wheel drive 4 wheel steer with crab mode Audible alarm and illuminated indicator lamp (leveling, overload, lowering) Backup electrical pump CAN bus technology Connected machine Dead man pedal Differential locking on rear axle Easy fast slinging system Front axle with limited slip Fuel gauge with low level indicator Horn in the platform Hour meter Integrated diagnostic assistance LED rotating beacon Large basket with three entries Large color screen on turret Leveling unlocking Management via engine speed bearing Oscillating front axle

#### Optional 230V socket with circuit-breaker on boom head Additional storage boxes Battery blanket Battery charger automatic start Biodegradable hydraulic oil - Grad