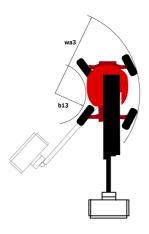

# 160 ATJ+

| Capacities                              |         | Metric                                                                                                               |
|-----------------------------------------|---------|----------------------------------------------------------------------------------------------------------------------|
| Working height                          | h21     | 16.21 m                                                                                                              |
| Floor height (access)                   | h20     | 0.38 m                                                                                                               |
| Platform height                         | h7      | 14.21 m                                                                                                              |
| Max. outreach                           |         | 8.52 m                                                                                                               |
| Overhang                                |         | 7.59 m                                                                                                               |
| Pendular arm rotation (top / bottom)    |         | +66.50 ° / -65.80 °                                                                                                  |
| Platform capacity                       | Q       | 408 kg                                                                                                               |
| Turret rotation                         |         | 350 °                                                                                                                |
| Platform rotation (right / left)        |         | 90 ° / 90 °                                                                                                          |
| Number of people (indoor / outdoor)     |         | 3 / 3                                                                                                                |
| Weight and dimensions                   |         |                                                                                                                      |
| Platform weight*                        |         | 7500 kg                                                                                                              |
| Platform dimensions (length x width)    | lp / ep | 2.30 m x 0.90 m                                                                                                      |
| Overall length                          | l1      | 7.09 m                                                                                                               |
| Overall width                           | b1      | 2.45 m                                                                                                               |
| Overall height                          | h17     | 2.47 m                                                                                                               |
| Overall length (stowed)                 | 19      | 4.89 m                                                                                                               |
| Overall height (stowed)                 | h18     | 2.94 m                                                                                                               |
| Counterweight offset (turret at 90°)    | a7      | 0.15 m                                                                                                               |
| External turning radius                 | Wa3     | 4.09 m                                                                                                               |
| Ground clearance at centre of wheelbase | m2      | 0.40 m                                                                                                               |
| Wheelbase                               | у       | 2.20 m                                                                                                               |
| Performances                            |         |                                                                                                                      |
| Drive speed - stowed                    |         | 5 km/h                                                                                                               |
| Drive speed - raised                    |         | 1 km/h                                                                                                               |
| Gradeability                            |         | 45 %                                                                                                                 |
| Permissible leveling                    |         | 5 °                                                                                                                  |
| Wheels                                  |         |                                                                                                                      |
| Tires type                              |         | Foam-filled                                                                                                          |
| Standard tires                          |         | 914 x 370 mm                                                                                                         |
| Drive wheels (front / rear)             |         | 2/2                                                                                                                  |
| Steering wheels (front / rear)          |         | 2/2                                                                                                                  |
| Braking wheels (front / rear)           |         | 0 / 2                                                                                                                |
| Engine/Battery                          |         |                                                                                                                      |
| Engine brand / model                    |         | Kubota - D1105-E4B                                                                                                   |
| Engine norm                             |         | Stage V                                                                                                              |
| I.C. Engine power rating / Power        |         | 24.80 Hp / 18.50 kW                                                                                                  |
| Miscellaneous                           |         |                                                                                                                      |
| Ground Pressure                         |         | 11.50 dan/cm2                                                                                                        |
| Hydraulic Pressure                      |         | 340 bar                                                                                                              |
| Hydraulic oil tank capacity             |         | 53 I                                                                                                                 |
| Fuel tank                               |         | 51 I                                                                                                                 |
| Noise to environment (LwA)              |         | < 105 dB                                                                                                             |
| Vibration on hands/arms                 |         | < 0.50 m/s <sup>2</sup>                                                                                              |
| Daily consumption **                    |         | 7                                                                                                                    |
| Standards compliance                    |         |                                                                                                                      |
| This machine is in compliance with:     |         | European directives: 2006/42/EC- Machinery<br>(revised EN280:2013) - 2004/108/EC (EMC) -<br>2006/95/EC (Low voltage) |

## 160 ATJ+ - Dimensional drawing