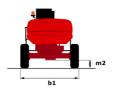

# 160 ATJ+

| Capacities                              |         | Metric                                                                                                               |
|-----------------------------------------|---------|----------------------------------------------------------------------------------------------------------------------|
| Working height                          | h21     | 16.21 m                                                                                                              |
| Floor height (access)                   | h20     | 0.38 m                                                                                                               |
| Platform height                         | h7      | 14.21 m                                                                                                              |
| Max. outreach                           |         | 8.52 m                                                                                                               |
| Overhang                                |         | 7.59 m                                                                                                               |
| Pendular arm rotation (top / bottom)    |         | +66.50 ° / -65.80 °                                                                                                  |
| Platform capacity                       | Q       | 408 kg                                                                                                               |
| Turret rotation                         |         | 350 °                                                                                                                |
| Platform rotation (right / left)        |         | 90 ° / 90 °                                                                                                          |
| Number of people (indoor / outdoor)     |         | 3 / 3                                                                                                                |
| Weight and dimensions                   |         |                                                                                                                      |
| Platform weight*                        |         | 7500 kg                                                                                                              |
| Platform dimensions (length x width)    | lp / ep | 2.30 m x 0.90 m                                                                                                      |
| Overall length                          | l1      | 7.09 m                                                                                                               |
| Overall width                           | b1      | 2.45 m                                                                                                               |
| Overall height                          | h17     | 2.47 m                                                                                                               |
| Overall length (stowed)                 | 19      | 4.89 m                                                                                                               |
| Overall height (stowed)                 | h18     | 2.94 m                                                                                                               |
| Counterweight offset (turret at 90°)    | a7      | 0.15 m                                                                                                               |
| External turning radius                 | Wa3     | 4.09 m                                                                                                               |
| Ground clearance at centre of wheelbase | m2      | 0.40 m                                                                                                               |
| Wheelbase                               | у       | 2.20 m                                                                                                               |
| Performances                            |         |                                                                                                                      |
| Drive speed - stowed                    |         | 5 km/h                                                                                                               |
| Drive speed - raised                    |         | 1 km/h                                                                                                               |
| Gradeability                            |         | 45 %                                                                                                                 |
| Permissible leveling                    |         | 5 °                                                                                                                  |
| Wheels                                  |         |                                                                                                                      |
| Tires type                              |         | Foam-filled                                                                                                          |
| Standard tires                          |         | 914 x 370 mm                                                                                                         |
| Drive wheels (front / rear)             |         | 2/2                                                                                                                  |
| Steering wheels (front / rear)          |         | 2/2                                                                                                                  |
| Braking wheels (front / rear)           |         | 0 / 2                                                                                                                |
| Engine/Battery                          |         |                                                                                                                      |
| Engine brand / model                    |         | Kubota - D1105-E4B                                                                                                   |
| Engine norm                             |         | Stage V                                                                                                              |
| I.C. Engine power rating / Power        |         | 24.80 Hp / 18.50 kW                                                                                                  |
| Miscellaneous                           |         |                                                                                                                      |
| Ground Pressure                         |         | 11.50 dan/cm2                                                                                                        |
| Hydraulic Pressure                      |         | 340 bar                                                                                                              |
| Hydraulic oil tank capacity             |         | 53 I                                                                                                                 |
| Fuel tank                               |         | 51 I                                                                                                                 |
| Noise to environment (LwA)              |         | < 105 dB                                                                                                             |
| Vibration on hands/arms                 |         | < 0.50 m/s <sup>2</sup>                                                                                              |
| Daily consumption **                    |         | 7                                                                                                                    |
| Standards compliance                    |         |                                                                                                                      |
| This machine is in compliance with:     |         | European directives: 2006/42/EC- Machinery<br>(revised EN280:2013) - 2004/108/EC (EMC) -<br>2006/95/EC (Low voltage) |

## 160 ATJ+ - Dimensional drawing