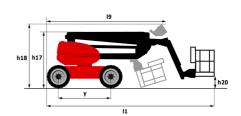

# 160 ATJ+

| Capacities                              |         | Metric                                                                                                               |
|-----------------------------------------|---------|----------------------------------------------------------------------------------------------------------------------|
| Working height                          | h21     | 16.21 m                                                                                                              |
| Floor height (access)                   | h20     | 0.38 m                                                                                                               |
| Platform height                         | h7      | 14.21 m                                                                                                              |
| Max. outreach                           |         | 8.52 m                                                                                                               |
| Overhang                                |         | 7.59 m                                                                                                               |
| Pendular arm rotation (top / bottom)    |         | +66.50 ° / -65.80 °                                                                                                  |
| Platform capacity                       | Q       | 408 kg                                                                                                               |
| Turret rotation                         |         | 350 °                                                                                                                |
| Platform rotation (right / left)        |         | 90 ° / 90 °                                                                                                          |
| Number of people (indoor / outdoor)     |         | 3 / 3                                                                                                                |
| Weight and dimensions                   |         |                                                                                                                      |
| Platform weight*                        |         | 7500 kg                                                                                                              |
| Platform dimensions (length x width)    | lp / ep | 2.30 m x 0.90 m                                                                                                      |
| Overall length                          | l1      | 7.09 m                                                                                                               |
| Overall width                           | b1      | 2.45 m                                                                                                               |
| Overall height                          | h17     | 2.47 m                                                                                                               |
| Overall length (stowed)                 | 19      | 4.89 m                                                                                                               |
| Overall height (stowed)                 | h18     | 2.94 m                                                                                                               |
| Counterweight offset (turret at 90°)    | a7      | 0.15 m                                                                                                               |
| External turning radius                 | Wa3     | 4.09 m                                                                                                               |
| Ground clearance at centre of wheelbase | m2      | 0.40 m                                                                                                               |
| Wheelbase                               | у       | 2.20 m                                                                                                               |
| Performances                            |         |                                                                                                                      |
| Drive speed - stowed                    |         | 5 km/h                                                                                                               |
| Drive speed - raised                    |         | 1 km/h                                                                                                               |
| Gradeability                            |         | 45 %                                                                                                                 |
| Permissible leveling                    |         | 5 °                                                                                                                  |
| Wheels                                  |         |                                                                                                                      |
| Tires type                              |         | Foam-filled                                                                                                          |
| Standard tires                          |         | 914 x 370 mm                                                                                                         |
| Drive wheels (front / rear)             |         | 2/2                                                                                                                  |
| Steering wheels (front / rear)          |         | 2/2                                                                                                                  |
| Braking wheels (front / rear)           |         | 0 / 2                                                                                                                |
| Engine/Battery                          |         |                                                                                                                      |
| Engine brand / model                    |         | Kubota - D1105-E4B                                                                                                   |
| Engine norm                             |         | Stage V                                                                                                              |
| I.C. Engine power rating / Power        |         | 24.80 Hp / 18.50 kW                                                                                                  |
| Miscellaneous                           |         |                                                                                                                      |
| Ground Pressure                         |         | 11.50 dan/cm2                                                                                                        |
| Hydraulic Pressure                      |         | 340 bar                                                                                                              |
| Hydraulic oil tank capacity             |         | 53 I                                                                                                                 |
| Fuel tank                               |         | 51 I                                                                                                                 |
| Noise to environment (LwA)              |         | < 105 dB                                                                                                             |
| Vibration on hands/arms                 |         | < 0.50 m/s <sup>2</sup>                                                                                              |
| Daily consumption **                    |         | 7                                                                                                                    |
| Standards compliance                    |         |                                                                                                                      |
| This machine is in compliance with:     |         | European directives: 2006/42/EC- Machinery<br>(revised EN280:2013) - 2004/108/EC (EMC) -<br>2006/95/EC (Low voltage) |

## 160 ATJ+ - Dimensional drawing