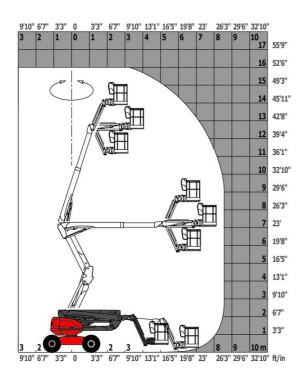

|
| Daily consumption **                    |         | 7                                                                                                                    |
| Standards compliance                    |         |                                                                                                                      |
| This machine is in compliance with:     |         | European directives: 2006/42/EC- Machinery<br>(revised EN280:2013) - 2004/108/EC (EMC) -<br>2006/95/EC (Low voltage) |

<sup>\*</sup>Varies according to options and standards of the country to which the machine is delivered \*\* According to "REDUCE cycle"  $\,$ 

### 160 ATJ+ - Load chart

### Load Chart for MEWP Metric



## 160 ATJ+ - Dimensional drawing







# **Equipment**

Stop & Go system

#### 230V Predisposition 4 simultaneous movements 4 wheel drive 4 wheel steer with crab mode Audible alarm and illuminated indicator lamp (leveling, overload, lowering) Backup electrical pump CAN bus technology Connected machine Dead man pedal Differential locking on rear axle Easy fast slinging system Front axle with limited slip Fuel gauge with low level indicator Horn in the platform Hour meter Integrated diagnostic assistance LED rotating beacon Large basket with three entries Large color screen on turret Leveling unlocking Management via engine speed bearing Oscillating front axle

| Optional                                      |  |
|-----------------------------------------------|--|
| 230V socket with cir