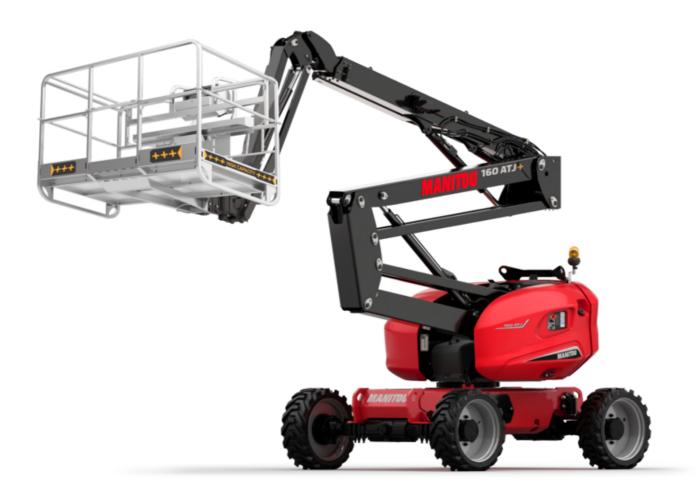

# 160 ATJ+

| Capacities                              |         | Metric                                                                                                               |
|-----------------------------------------|---------|----------------------------------------------------------------------------------------------------------------------|
| Working height                          | h21     | 16.21 m                                                                                                              |
| Floor height (access)                   | h20     | 0.38 m                                                                                                               |
| Platform height                         | h7      | 14.21 m                                                                                                              |
| Max. outreach                           |         | 8.52 m                                                                                                               |
| Overhang                                |         | 7.59 m                                                                                                               |
| Pendular arm rotation (top / bottom)    |         | +66.50 ° / -65.80 °                                                                                                  |
| Platform capacity                       | Q       | 408 kg                                                                                                               |
| Turret rotation                         |         | 350 °                                                                                                                |
| Platform rotation (right / left)        |         | 90 ° / 90 °                                                                                                          |
| Number of people (indoor / outdoor)     |         | 3 / 3                                                                                                                |
| Weight and dimensions                   |         |                                                                                                                      |
| Platform weight*                        |         | 7500 kg                                                                                                              |
| Platform dimensions (length x width)    | lp / ep | 2.30 m x 0.90 m                                                                                                      |
| Overall length                          | l1      | 7.09 m                                                                                                               |
| Overall width                           | b1      | 2.45 m                                                                                                               |
| Overall height                          | h17     | 2.47 m                                                                                                               |
| Overall length (stowed)                 | 19      | 4.89 m                                                                                                               |
| Overall height (stowed)                 | h18     | 2.94 m                                                                                                               |
| Counterweight offset (turret at 90°)    | a7      | 0.15 m                                                                                                               |
| External turning radius                 | Wa3     | 4.09 m                                                                                                               |
| Ground clearance at centre of wheelbase | m2      | 0.40 m                                                                                                               |
| Wheelbase                               | у       | 2.20 m                                                                                                               |
| Performances                            |         |                                                                                                                      |
| Drive speed - stowed                    |         | 5 km/h                                                                                                               |
| Drive speed - raised                    |         | 1 km/h                                                                                                               |
| Gradeability                            |         | 45 %                                                                                                                 |
| Permissible leveling                    |         | 5 °                                                                                                                  |
| Wheels                                  |         |                                                                                                                      |
| Tires type                              |         | Foam-filled                                                                                                          |
| Standard tires                          |         | 914 x 370 mm                                                                                                         |
| Drive wheels (front / rear)             |         | 2/2                                                                                                                  |
| Steering wheels (front / rear)          |         | 2/2                                                                                                                  |
| Braking wheels (front / rear)           |         | 0 / 2                                                                                                                |
| Engine/Battery                          |         |                                                                                                                      |
| Engine brand / model                    |         | Kubota - D1105-E4B                                                                                                   |
| Engine norm                             |         | Stage V                                                                                                              |
| I.C. Engine power rating / Power        |         | 24.80 Hp / 18.50 kW                                                                                                  |
| Miscellaneous                           |         |                                                                                                                      |
| Ground Pressure                         |         | 11.50 dan/cm2                                                                                                        |
| Hydraulic Pressure                      |         | 340 bar                                                                                                              |
| Hydraulic oil tank capacity             |         | 53 I                                                                                                                 |
| Fuel tank                               |         | 51 I                                                                                                                 |
| Noise to environment (LwA)              |         | < 105 dB                                                                                                             |
| Vibration on hands/arms                 |         | < 0.50 m/s <sup>2</sup>                                                                                              |
| Daily consumption **                    |         | 7                                                                                                                    |
| Standards compliance                    |         |                                                                                                                      |
| This machine is in compliance with:     |         | European directives: 2006/42/EC- Machinery<br>(revised EN280:2013) - 2004/108/EC (EMC) -<br>2006/95/EC (Low voltage) |