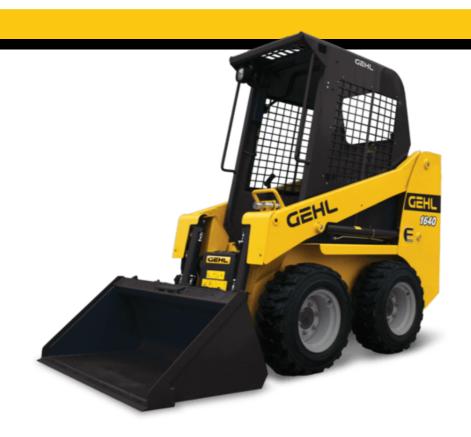

## 1640 E COMPACT LOADERS

## **1640 E** COMPACT LOADERS

## **SPECIFICATIONS**

|                       |                                         | METRIC           |
|-----------------------|-----------------------------------------|------------------|
| Capacities            | Operating Capacity At 50% Tipping Load  | 386 kg           |
|                       | Operating Weight                        | 1351.70 kg       |
|                       | Tipping capacity                        | 711.10 kg        |
| Weight and dimensions | Wheelbase                               | 775 mm           |
|                       | Overall Operating Height - Fully Raised | 3167 mm          |
|                       | Height to Hinge Pin - Fully Raised      | 2438 mm          |
|                       | Overall Height to top of ROPS           | 1897 mm          |
|                       | Dump angle at full height               | 46 °             |
|                       | Dump height                             | 1836 mm          |
|                       | Overall length with bucket              | 2576 mm          |
|                       | Dump reach - Full height                | 376 mm           |
|                       | Rollback at ground                      | 30 °             |
|                       | Seat to ground height                   | 879 mm           |
|                       | Overall width less bucket               | 909 mm           |
|                       | Bucket Width                            | 914 mm           |
|                       | Ground clearance                        | 150 mm           |
|                       | Overall length - Less Bucket            | 1905 mm          |
|                       | Clearance Radius - Front with Bucket    | 1473 mm          |
|                       | Rear departure angle                    | 23 °             |
| erformances           | Travel speed (unladen)                  | 8.90 km/h        |
| /heels                | Standard tires                          | 8.70 x 12        |
| Engine                | Engine brand                            | Yanmar           |
|                       | Engine model                            | 3TNV82A-BPMSR    |
|                       | Engine norm                             | Stage V          |
|                       | Gross Power                             | 18.10 kW         |
|                       | Net Power                               | 17.90 kW         |
|                       | Max. torque / Engine rotation           | 86 Nm / 2400 rpm |
|                       | Power source                            | Diesel           |
|                       | Battery voltage                         | 12 V             |
|                       | Starter                                 | 1.70 kW          |
| ydraulics             | Standard flow - Auxiliary hydraulics    | 38.20 Vmin       |
| Tank capacities       | Fuel tank                               | 29 I             |
|                       | Hydraulic tank capacity                 | 27.30            |
|                       | Displacement                            | 1.30 I           |