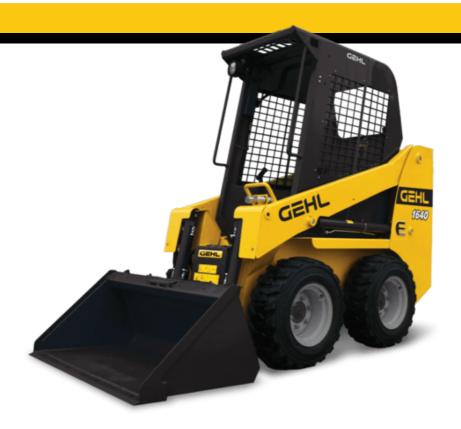

# 1640E COMPACT LOADERS

#### **Key Features**

- ✓ Ultra-Compact Skid Loader
- ✓ ROPS/FOPS Level II
- ✓ Dual T-Bar Control System
- ✓ Audible Back-Up Alarm
- Standard High Back Cushion Seat
- ✓ Lightweight for Easy Transport

### **Key Specifications**

- ✓ Operating capacity (50%) 386 kg (850 lbs.)
- Overall height to top of ROPS 1897 mm (74.7")
- √ 909 mm (35.8") maximum width less bucket
- ✓ Gross Power 18.1 kW (24 hp) @ 2400 rpm
- ✓ Yanmar / 3TNV82A-BPMSR / Stage V Compliant
- 86 Nm (68 ft.-lbs.) @ 1200 rpm max torque
- ✓ 2438 mm (96") height to hinge pin
- √ 1352 kg (2,980 lbs.) operating weight