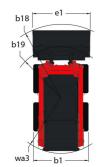

|                  | 8.50 l                                |

## 1640R - Dimensional drawing











## **Head Office**

B.P. 249 - 430 rue de l'Aubinière 44150 Ancenis Cedex - France Tel: +33 (0)2 40 09 10 11 - Fax: +33 (0)2 40 09 10 97 www.manitou.com



This publication provides a description of the configuration versions and options for Manitou products, which may differ for equipment. The equipment presented in this brochure may be part of a series, as an option, or it may not be available, depending on the versions. Manitou reserves the right, at any time and without notice, to amend the specifications described and represented. The specifications provided do not bind the manufacturer. For more details, please contact your Manitou agent. This is not a contractually binding document. The presentation of the products is not contractually binding. List of specifications non-e