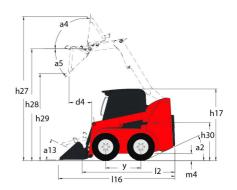

|                  | 8.50 l                                |

## 1640R - Dimensional drawing











## **Head Office**

B.P. 249 - 430 rue de l'Aubinière 44150 Ancenis Cedex - France Tel: +33 (0)2 40 09 10 11 - Fax: +33 (0)2 40 09 10 97 www.manitou.com



This publication provides a description of the configuration versions and options for Manitou products, which may differ for equipment. The equipment presented in this brochure may be part of a series, as an option, or it may not be available, depending on the versions. Manitou reserves the right, at any time and without notice, to amend the specifications described and represented. The specifications provided do not bind the manufacturer. For more details, please contact your Manitou agent. This is not a contractually binding document. The presentation of the products is not contractually binding. List of specifications non-exhau