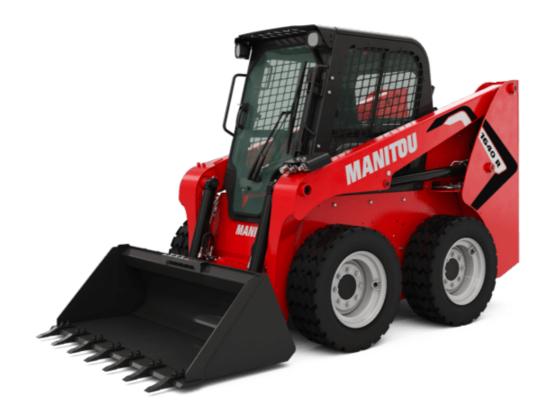

Technical sheet:

## **1640R**





|