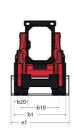

Technical sheet :

| Capacities                                                                                                                                                                                                                                                                                                                                                                          |     | Metric                                                                                                                                                                             |
|-------------------------------------------------------------------------------------------------------------------------------------------------------------------------------------------------------------------------------------------------------------------------------------------------------------------------------------------------------------------------------------|-----|------------------------------------------------------------------------------------------------------------------------------------------------------------------------------------|
| Rated Operating Capacity                                                                                                                                                                                                                                                                                                                                                            |     | 748 kg                                                                                                                                                                             |
| Jnladen weight                                                                                                                                                                                                                                                                                                                                                                      |     | 2792 kg                                                                                                                                                                            |
| -                                                                                                                                                                                                                                                                                                                                                                                   |     | 2792 kg<br>1496 kg                                                                                                                                                                 |
| Fipping capacity                                                                                                                                                                                                                                                                                                                                                                    |     | 1490 Kg                                                                                                                                                                            |
| Weight and dimensions                                                                                                                                                                                                                                                                                                                                                               |     | 3876 mm                                                                                                                                                                            |
| Dverall Operating Height - Fully Raised                                                                                                                                                                                                                                                                                                                                             | h27 | 3023 mm                                                                                                                                                                            |
| Height to Hinge Pin – Fully Raised                                                                                                                                                                                                                                                                                                                                                  | h28 |                                                                                                                                                                                    |
| Overall Height to top of ROPS                                                                                                                                                                                                                                                                                                                                                       | h17 | 1948 mm                                                                                                                                                                            |
| Dump angle at full height                                                                                                                                                                                                                                                                                                                                                           | a5  | 38 °                                                                                                                                                                               |
| Dump height                                                                                                                                                                                                                                                                                                                                                                         | h29 | 2379 mm                                                                                                                                                                            |
| Overall length with bucket                                                                                                                                                                                                                                                                                                                                                          | 116 | 3101 mm                                                                                                                                                                            |
| Dump reach - Full height                                                                                                                                                                                                                                                                                                                                                            | гб  | 579 mm                                                                                                                                                                             |
| Rollback at ground                                                                                                                                                                                                                                                                                                                                                                  | a13 | 28 °                                                                                                                                                                               |
| Rollback Angle at Full Height                                                                                                                                                                                                                                                                                                                                                       | a4  | 99 °                                                                                                                                                                               |
| Seat to ground height                                                                                                                                                                                                                                                                                                                                                               | h30 | 930 mm                                                                                                                                                                             |
| Wheelbase                                                                                                                                                                                                                                                                                                                                                                           | У   | 988 mm                                                                                                                                                                             |
| Overall width less bucket                                                                                                                                                                                                                                                                                                                                                           | b1  | 1582 mm                                                                                                                                                                            |
| Bucket Width                                                                                                                                                                                                                                                                                                                                                                        | e1  | 1562 mm                                                                                                                                                                            |
| Ground clearance                                                                                                                                                                                                                                                                                                                                                                    | m4  | 160 mm                                                                                                                                                                             |
| Overall length - Less Bucket                                                                                                                                                                                                                                                                                                                                                        | 12  | 2390 mm                                                                                                                                                                            |
| Departure angle                                                                                                                                                                                                                                                                                                                                                                     | a2  | 21 °                                                                                                                                                                               |
| Clearance Radius - Front with Bucket                                                                                                                                                                                                                                                                                                                                                | b18 | 1869 mm                                                                                                                                                                            |
| Clearance Circle - Front without Bucket                                                                                                                                                                                                                                                                                                                                             | b19 | 1130 mm                                                                                                                                                                            |
| Clearance Circle - Rear                                                                                                                                                                                                                                                                                                                                                             | wa1 | 1466 mm                                                                                                                                                                            |
| Performances                                                                                                                                                                                                                                                                                                                                                                        |     |                                                                                                                                                                                    |
| Travel speed (unladen)                                                                                                                                                                                                                                                                                                                                                              |     | 12.60 km/h                                                                                                                                                                         |
| Wheels                                                                                                                                                                                                                                                                                                                                                                              |     |                                                                                                                                                                                    |
| Standard tires                                                                                                                                                                                                                                                                                                                                                                      |     | 10X 16.5 - 10 PR HD                                                                                                                                                                |
| Engine                                                                                                                                                                                                                                                                                                                                                                              |     |                                                                                                                                                                                    |
| Engine brand                                                                                                                                                                                                                                                                                                                                                                        |     | Yanmar                                                                                                                                                                             |
|                                                                                                                                                                                                                                                                                                                                                                                     |     | rannai                                                                                                                                                                             |
| Engine model                                                                                                                                                                                                                                                                                                                                                                        |     | 4TNV98-ZNMS3R1                                                                                                                                                                     |
|                                                                                                                                                                                                                                                                                                                                                                                     |     |                                                                                                                                                                                    |
| Engine model<br>Engine norm<br>Gross Power                                                                                                                                                                                                                                                                                                                                          |     | 4TNV98-ZNMS3R1                                                                                                                                                                     |
| Engine norm<br>Gross Power                                                                                                                                                                                                                                                                                                                                                          |     | 4TNV98-ZNMS3R1<br>iT4                                                                                                                                                              |
| Engine norm                                                                                                                                                                                                                                                                                                                                                                         |     | 4TNV98-ZNMS3R1<br>iT4<br>52.10 kW                                                                                                                                                  |
| Engine norm<br>Gross Power<br>Net Power<br>Max. torque / Engine rotation                                                                                                                                                                                                                                                                                                            |     | 4TNV98-ZNMS3R1<br>iT4<br>52.10 kW<br>51.20 kW                                                                                                                                      |
| Engine norm<br>Gross Power<br>Net Power<br>Max. torque / Engine rotation<br>Power source                                                                                                                                                                                                                                                                                            |     | 4TNV98-ZNMS3R1<br>iT4<br>52.10 kW<br>51.20 kW<br>241 Nm / 2500 rpm                                                                                                                 |
| Engine norm<br>Gross Power<br>Net Power<br>Max. torque / Engine rotation<br>Power source<br>Number of cylinders                                                                                                                                                                                                                                                                     |     | 4TNV98-ZNMS3R1<br>iT4<br>52.10 kW<br>51.20 kW<br>241 Nm / 2500 rpm<br>Diesel                                                                                                       |
| Engine norm<br>Gross Power<br>Net Power<br>Max. torque / Engine rotation<br>Power source<br>Number of cylinders<br>Battery voltage                                                                                                                                                                                                                                                  |     | 4TNV98-ZNMS3R1<br>iT4<br>52.10 kW<br>51.20 kW<br>241 Nm / 2500 rpm<br>Diesel<br>4<br>12 V                                                                                          |
| Engine norm<br>Gross Power<br>Net Power<br>Max. torque / Engine rotation<br>Power source<br>Number of cylinders<br>Battery voltage<br>Accessory plug                                                                                                                                                                                                                                |     | 4TNV98-ZNMS3R1<br>iT4<br>52.10 kW<br>51.20 kW<br>241 Nm / 2500 rpm<br>Diesel<br>4<br>12 V<br>12 V                                                                                  |
| Engine norm<br>Gross Power<br>Vet Power<br>Max. torque / Engine rotation<br>Power source<br>Number of cylinders<br>Battery voltage<br>Accessory plug<br>Alternator - Ampere                                                                                                                                                                                                         |     | 4TNV98-ZNMS3R1<br>iT4<br>52.10 kW<br>51.20 kW<br>241 Nm / 2500 rpm<br>Diesel<br>4<br>12 V<br>12 V<br>12 V                                                                          |
| Engine norm<br>Gross Power<br>Net Power<br>Max. torque / Engine rotation<br>Power source<br>Number of cylinders<br>Battery voltage<br>Accessory plug<br>Alternator - Ampere<br>Starter                                                                                                                                                                                              |     | 4TNV98-ZNMS3R1<br>iT4<br>52.10 kW<br>51.20 kW<br>241 Nm / 2500 rpm<br>Diesel<br>4<br>12 V<br>12 V                                                                                  |
| Engine norm<br>Gross Power<br>Net Power<br>Max. torque / Engine rotation<br>Power source<br>Number of cylinders<br>Battery voltage<br>Accessory plug<br>Alternator - Ampere<br>Starter<br>Hydraulics                                                                                                                                                                                |     | 4TNV98-ZNMS3R1<br>iT4<br>52.10 kW<br>51.20 kW<br>241 Nm / 2500 rpm<br>Diesel<br>4<br>12 V<br>12 V<br>12 V<br>100 A<br>3 kW                                                         |
| Engine norm<br>Gross Power<br>Vet Power<br>Max. torque / Engine rotation<br>Power source<br>Number of cylinders<br>Battery voltage<br>Accessory plug<br>Alternator - Ampere<br>Starter<br>Hydraulics<br>Standard flow - Auxiliary hydraulics                                                                                                                                        |     | 4TNV98-ZNMS3R1<br>iT4<br>52.10 kW<br>51.20 kW<br>241 Nm / 2500 rpm<br>Diesel<br>4<br>12 V<br>12 V<br>12 V<br>100 A<br>3 kW                                                         |
| Engine norm<br>Gross Power<br>Vet Power<br>Max. torque / Engine rotation<br>Power source<br>Number of cylinders<br>Battery voltage<br>Accessory plug<br>Atternator - Ampere<br>Starter<br>Hydraulics<br>Standard flow - Auxiliary hydraulics<br>Auxiliary Hydraulic Pressure                                                                                                        |     | 4TNV98-ZNMS3R1<br>iT4<br>52.10 kW<br>51.20 kW<br>241 Nm / 2500 rpm<br>Diesel<br>4<br>12 V<br>12 V<br>12 V<br>100 A<br>3 kW                                                         |
| Engine norm<br>Gross Power<br>Net Power<br>Max. torque / Engine rotation<br>Power source<br>Number of cylinders<br>Battery voltage<br>Accessory plug<br>Altemator - Ampere<br>Starter<br>Hydraulics<br>Standard flow - Auxiliary hydraulics<br>Auxiliary Hydraulic Pressure<br>Tank capacities                                                                                      |     | 4TNV98-ZNMS3R1<br>iT4<br>52.10 kW<br>51.20 kW<br>241 Nm / 2500 rpm<br>Diesel<br>4<br>12 V<br>12 V<br>12 V<br>100 A<br>3 kW<br>71.40 l/min<br>207 bar                               |
| Engine norm<br>Gross Power<br>Net Power<br>Max. torque / Engine rotation<br>Power source<br>Number of cylinders<br>Battery voltage<br>Accessory plug<br>Accessory plug<br>Atternator - Ampere<br>Starter<br>Hydraulics<br>Standard flow - Auxiliary hydraulics<br>Auxiliary Hydraulic Pressure<br>Fank capacities<br>Fuel tank                                                      |     | 4TNV98-ZNMS3R1<br>iT4<br>52.10 kW<br>51.20 kW<br>241 Nm / 2500 rpm<br>Diesel<br>4<br>12 V<br>12 V<br>12 V<br>12 V<br>100 A<br>3 kW<br>71.40 l/min<br>207 bar<br>62.50 l            |
| Engine norm<br>Gross Power<br>Vet Power<br>Max. torque / Engine rotation<br>Power source<br>Number of cylinders<br>Battery voltage<br>Accessory plug<br>Accessory plug<br>Atternator - Ampere<br>Starter<br>- Ampere<br>Starter<br>- Addream<br>Standard flow - Auxiliary hydraulics<br>Auxiliary Hydraulic Pressure<br>Fank capacities<br>Fuel tank<br>Hydraulic oil tank capacity |     | 4TNV98-ZNMS3R1<br>iT4<br>52.10 kW<br>51.20 kW<br>241 Nm / 2500 rpm<br>Diesel<br>4<br>12 V<br>12 V<br>12 V<br>12 V<br>100 A<br>3 kW<br>71.40 l/min<br>207 bar<br>62.50 l<br>41.60 l |
| Engine norm<br>Gross Power<br>Net Power<br>Max. torque / Engine rotation<br>Power source<br>Number of cylinders<br>Battery voltage                                                                                                                                                                                                                                                  |     | 4TNV98-ZNMS3R1<br>iT4<br>52.10 kW<br>51.20 kW<br>241 Nm / 2500 rpm<br>Diesel<br>4<br>12 V<br>12 V<br>12 V<br>100 A<br>3 kW<br>71.40 l/min<br>207 bar<br>62.50 l                    |

## 1640R - Dimensional drawing

Head Office B.P. 249 - 430 rue de l'Aubinière 44150 Ancenis Cedex - France Tel: +33 (0)2 40 09 10 11 - Fax: +33 (0)2 40 09 10 97 www.manitou.com

This publication provides a description of the configuration versions and options for Manitou products, which may differ for equipment. The equipment presented in this brochure may be part of a series, as an option, or it may not be available, depending on the versions. Manitou reserves the right, at any time and without notice, to amend the specifications described and represented. The specifications provided do not bind the manufacturer. For more details, please contact your Manitou agent. This is not a contractually binding document. The presentation of the products is not contractually binding. List of specifications non-exhaustive. The logos as well as the visual identity of the company are owned by Manitou and cannot be used without authorisation. All rights reserved. The photos and diagrams contained in this brochure are only provided for consultation and information purposes.