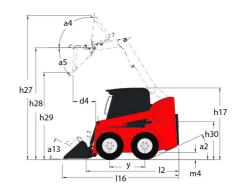

Technical sheet :

| Capacities                                                                                                                                                                                                                                                                                                                                                                          |     | Metric                                                                                                                                                                             |
|-------------------------------------------------------------------------------------------------------------------------------------------------------------------------------------------------------------------------------------------------------------------------------------------------------------------------------------------------------------------------------------|-----|------------------------------------------------------------------------------------------------------------------------------------------------------------------------------------|
| Rated Operating Capacity                                                                                                                                                                                                                                                                                                                                                            |     | 748 kg                                                                                                                                                                             |
| Jnladen weight                                                                                                                                                                                                                                                                                                                                                                      |     | 2792 kg                                                                                                                                                                            |
| -                                                                                                                                                                                                                                                                                                                                                                                   |     | 2792 kg<br>1496 kg                                                                                                                                                                 |
| Fipping capacity                                                                                                                                                                                                                                                                                                                                                                    |     | 1490 Kg                                                                                                                                                                            |
| Weight and dimensions                                                                                                                                                                                                                                                                                                                                                               |     | 3876 mm                                                                                                                                                                            |
| Dverall Operating Height - Fully Raised                                                                                                                                                                                                                                                                                                                                             | h27 | 3023 mm                                                                                                                                                                            |
| Height to Hinge Pin – Fully Raised                                                                                                                                                                                                                                                                                                                                                  | h28 |                                                                                                                                                                                    |
| Overall Height to top of ROPS                                                                                                                                                                                                                                                                                                                                                       | h17 | 1948 mm                                                                                                                                                                            |
| Dump angle at full height                                                                                                                                                                                                                                                                                                                                                           | a5  | 38 °                                                                                                                                                                               |
| Dump height                                                                                                                                                                                                                                                                                                                                                                         | h29 | 2379 mm                                                                                                                                                                            |
| Overall length with bucket                                                                                                                                                                                                                                                                                                                                                          | 116 | 3101 mm                                                                                                                                                                            |
| Dump reach - Full height                                                                                                                                                                                                                                                                                                                                                            | гб  | 579 mm                                                                                                                                                                             |
| Rollback at ground                                                                                                                                                                                                                                                                                                                                                                  | a13 | 28 °                                                                                                                                                                               |
| Rollback Angle at Full Height                                                                                                                                                                                                                                                                                                                                                       | a4  | 99 °                                                                                                                                                                               |
| Seat to ground height                                                                                                                                                                                                                                                                                                                                                               | h30 | 930 mm                                                                                                                                                                             |
| Wheelbase                                                                                                                                                                                                                                                                                                                                                                           | У   | 988 mm                                                                                                                                                                             |
| Overall width less bucket                                                                                                                                                                                                                                                                                                                                                           | b1  | 1582 mm                                                                                                                                                                            |
| Bucket Width                                                                                                                                                                                                                                                                                                                                                                        | e1  | 1562 mm                                                                                                                                                                            |
| Ground clearance                                                                                                                                                                                                                                                                                                                                                                    | m4  | 160 mm                                                                                                                                                                             |
| Overall length - Less Bucket                                                                                                                                                                                                                                                                                                                                                        | 12  | 2390 mm                                                                                                                                                                            |
| Departure angle                                                                                                                                                                                                                                                                                                                                                                     | a2  | 21 °                                                                                                                                                                               |
| Clearance Radius - Front with Bucket                                                                                                                                                                                                                                                                                                                                                | b18 | 1869 mm                                                                                                                                                                            |
| Clearance Circle - Front without Bucket                                                                                                                                                                                                                                                                                                                                             | b19 | 1130 mm                                                                                                                                                                            |
| Clearance Circle - Rear                                                                                                                                                                                                                                                                                                                                                             | wa1 | 1466 mm                                                                                                                                                                            |
| Performances                                                                                                                                                                                                                                                                                                                                                                        |     |                                                                                                                                                                                    |
| Travel speed (unladen)                                                                                                                                                                                                                                                                                                                                                              |     | 12.60 km/h                                                                                                                                                                         |
| Wheels                                                                                                                                                                                                                                                                                                                                                                              |     |                                                                                                                                                                                    |
| Standard tires                                                                                                                                                                                                                                                                                                                                                                      |     | 10X 16.5 - 10 PR HD                                                                                                                                                                |
| Engine                                                                                                                                                                                                                                                                                                                                                                              |     |                                                                                                                                                                                    |
| Engine brand                                                                                                                                                                                                                                                                                                                                                                        |     | Yanmar                                                                                                                                                                             |
|                                                                                                                                                                                                                                                                                                                                                                                     |     | rannai                                                                                                                                                                             |
| Engine model                                                                                                                                                                                                                                                                                                                                                                        |     | 4TNV98-ZNMS3R1                                                                                                                                                                     |
|                                                                                                                                                                                                                                                                                                                                                                                     |     |                                                                                                                                                                                    |
| Engine model<br>Engine norm<br>Gross Power                                                                                                                                                                                                                                                                                                                                          |     | 4TNV98-ZNMS3R1                                                                                                                                                                     |
| Engine norm<br>Gross Power                                                                                                                                                                                                                                                                                                                                                          |     | 4TNV98-ZNMS3R1<br>iT4                                                                                                                                                              |
| Engine norm                                                                                                                                                                                                                                                                                                                                                                         |     | 4TNV98-ZNMS3R1<br>iT4<br>52.10 kW                                                                                                                                                  |
| Engine norm<br>Gross Power<br>Net Power<br>Max. torque / Engine rotation                                                                                                                                                                                                                                                                                                            |     | 4TNV98-ZNMS3R1<br>iT4<br>52.10 kW<br>51.20 kW                                                                                                                                      |
| Engine norm<br>Gross Power<br>Net Power<br>Max. torque / Engine rotation<br>Power source                                                                                                                                                                                                                                                                                            |     | 4TNV98-ZNMS3R1<br>iT4<br>52.10 kW<br>51.20 kW<br>241 Nm / 2500 rpm                                                                                                                 |
| Engine norm<br>Gross Power<br>Net Power<br>Max. torque / Engine rotation<br>Power source<br>Number of cylinders                                                                                                                                                                                                                                                                     |     | 4TNV98-ZNMS3R1<br>iT4<br>52.10 kW<br>51.20 kW<br>241 Nm / 2500 rpm<br>Diesel                                                                                                       |
| Engine norm<br>Gross Power<br>Net Power<br>Max. torque / Engine rotation<br>Power source<br>Number of cylinders<br>Battery voltage                                                                                                                                                                                                                                                  |     | 4TNV98-ZNMS3R1<br>iT4<br>52.10 kW<br>51.20 kW<br>241 Nm / 2500 rpm<br>Diesel<br>4<br>12 V                                                                                          |
| Engine norm<br>Gross Power<br>Net Power<br>Max. torque / Engine rotation<br>Power source<br>Number of cylinders<br>Battery voltage<br>Accessory plug                                                                                                                                                                                                                                |     | 4TNV98-ZNMS3R1<br>iT4<br>52.10 kW<br>51.20 kW<br>241 Nm / 2500 rpm<br>Diesel<br>4<br>12 V<br>12 V                                                                                  |
| Engine norm<br>Gross Power<br>Vet Power<br>Max. torque / Engine rotation<br>Power source<br>Number of cylinders<br>Battery voltage<br>Accessory plug<br>Alternator - Ampere                                                                                                                                                                                                         |     | 4TNV98-ZNMS3R1<br>iT4<br>52.10 kW<br>51.20 kW<br>241 Nm / 2500 rpm<br>Diesel<br>4<br>12 V<br>12 V<br>12 V                                                                          |
| Engine norm<br>Gross Power<br>Net Power<br>Max. torque / Engine rotation<br>Power source<br>Number of cylinders<br>Battery voltage<br>Accessory plug<br>Alternator - Ampere<br>Starter                                                                                                                                                                                              |     | 4TNV98-ZNMS3R1<br>iT4<br>52.10 kW<br>51.20 kW<br>241 Nm / 2500 rpm<br>Diesel<br>4<br>12 V<br>12 V                                                                                  |
| Engine norm<br>Gross Power<br>Net Power<br>Max. torque / Engine rotation<br>Power source<br>Number of cylinders<br>Battery voltage<br>Accessory plug<br>Alternator - Ampere<br>Starter<br>Hydraulics                                                                                                                                                                                |     | 4TNV98-ZNMS3R1<br>iT4<br>52.10 kW<br>51.20 kW<br>241 Nm / 2500 rpm<br>Diesel<br>4<br>12 V<br>12 V<br>12 V<br>100 A<br>3 kW                                                         |
| Engine norm<br>Gross Power<br>Vet Power<br>Max. torque / Engine rotation<br>Power source<br>Number of cylinders<br>Battery voltage<br>Accessory plug<br>Alternator - Ampere<br>Starter<br>Hydraulics<br>Standard flow - Auxiliary hydraulics                                                                                                                                        |     | 4TNV98-ZNMS3R1<br>iT4<br>52.10 kW<br>51.20 kW<br>241 Nm / 2500 rpm<br>Diesel<br>4<br>12 V<br>12 V<br>12 V<br>100 A<br>3 kW                                                         |
| Engine norm<br>Gross Power<br>Vet Power<br>Max. torque / Engine rotation<br>Power source<br>Number of cylinders<br>Battery voltage<br>Accessory plug<br>Atternator - Ampere<br>Starter<br>Hydraulics<br>Standard flow - Auxiliary hydraulics<br>Auxiliary Hydraulic Pressure                                                                                                        |     | 4TNV98-ZNMS3R1<br>iT4<br>52.10 kW<br>51.20 kW<br>241 Nm / 2500 rpm<br>Diesel<br>4<br>12 V<br>12 V<br>12 V<br>100 A<br>3 kW                                                         |
| Engine norm<br>Gross Power<br>Net Power<br>Max. torque / Engine rotation<br>Power source<br>Number of cylinders<br>Battery voltage<br>Accessory plug<br>Altemator - Ampere<br>Starter<br>Hydraulics<br>Standard flow - Auxiliary hydraulics<br>Auxiliary Hydraulic Pressure<br>Tank capacities                                                                                      |     | 4TNV98-ZNMS3R1<br>iT4<br>52.10 kW<br>51.20 kW<br>241 Nm / 2500 rpm<br>Diesel<br>4<br>12 V<br>12 V<br>12 V<br>100 A<br>3 kW<br>71.40 l/min<br>207 bar                               |
| Engine norm<br>Gross Power<br>Net Power<br>Max. torque / Engine rotation<br>Power source<br>Number of cylinders<br>Battery voltage<br>Accessory plug<br>Accessory plug<br>Atternator - Ampere<br>Starter<br>Hydraulics<br>Standard flow - Auxiliary hydraulics<br>Auxiliary Hydraulic Pressure<br>Fank capacities<br>Fuel tank                                                      |     | 4TNV98-ZNMS3R1<br>iT4<br>52.10 kW<br>51.20 kW<br>241 Nm / 2500 rpm<br>Diesel<br>4<br>12 V<br>12 V<br>12 V<br>12 V<br>100 A<br>3 kW<br>71.40 l/min<br>207 bar<br>62.50 l            |
| Engine norm<br>Gross Power<br>Vet Power<br>Max. torque / Engine rotation<br>Power source<br>Number of cylinders<br>Battery voltage<br>Accessory plug<br>Accessory plug<br>Atternator - Ampere<br>Starter<br>- Ampere<br>Starter<br>- Addream<br>Standard flow - Auxiliary hydraulics<br>Auxiliary Hydraulic Pressure<br>Fank capacities<br>Fuel tank<br>Hydraulic oil tank capacity |     | 4TNV98-ZNMS3R1<br>iT4<br>52.10 kW<br>51.20 kW<br>241 Nm / 2500 rpm<br>Diesel<br>4<br>12 V<br>12 V<br>12 V<br>12 V<br>100 A<br>3 kW<br>71.40 l/min<br>207 bar<br>62.50 l<br>41.60 l |
| Engine norm<br>Gross Power<br>Net Power<br>Max. torque / Engine rotation<br>Power source<br>Number of cylinders<br>Battery voltage                                                                                                                                                                                                                                                  |     | 4TNV98-ZNMS3R1<br>iT4<br>52.10 kW<br>51.20 kW<br>241 Nm / 2500 rpm<br>Diesel<br>4<br>12 V<br>12 V<br>12 V<br>100 A<br>3 kW<br>71.40 l/min<br>207 bar<br>62.50 l                    |

## 1640R - Dimensional drawing

Head Office B.P. 249 - 430 rue de l'Aubinière 44150 Ancenis Cedex - France Tel: +33 (0)2 40 09 10 11 - Fax: +33 (0)2 40 09 10 97 www.manitou.com

This publication provides a description of the configuration versions and options for Manitou products, which may differ for equipment. The equipment presented in this brochure may be part of a series, as an option, or it may not be available, depending on the versions. Manitou reserves the right, at any time and without notice, to amend the specifications described and represented. The specifications provided do not bind the manufacturer. For more details, please contact your Manitou agent. This is not a contractually binding document. The presentation of the products is not contractually binding. List of specifications non-exhaustive. The logos as well as the visual identity of the company are owned by Manitou and cannot be used without authorisation. All rights reserved. The photos and diagrams contained in this brochure are only provided for consultation and information purposes.