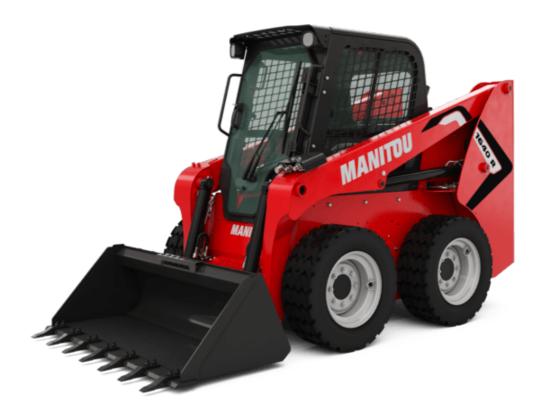

Technical sheet :

| Capacities                                                                                                                                                                                                                                                                                                                                                                          |     | Metric                                                                                                                                                                             |
|-------------------------------------------------------------------------------------------------------------------------------------------------------------------------------------------------------------------------------------------------------------------------------------------------------------------------------------------------------------------------------------|-----|------------------------------------------------------------------------------------------------------------------------------------------------------------------------------------|
| Rated Operating Capacity                                                                                                                                                                                                                                                                                                                                                            |     | 748 kg                                                                                                                                                                             |
| Jnladen weight                                                                                                                                                                                                                                                                                                                                                                      |     | 2792 kg                                                                                                                                                                            |
| -                                                                                                                                                                                                                                                                                                                                                                                   |     | 2792 kg<br>1496 kg                                                                                                                                                                 |
| Fipping capacity                                                                                                                                                                                                                                                                                                                                                                    |     | 1490 Kg                                                                                                                                                                            |
| Weight and dimensions                                                                                                                                                                                                                                                                                                                                                               |     | 3876 mm                                                                                                                                                                            |
| Dverall Operating Height - Fully Raised                                                                                                                                                                                                                                                                                                                                             | h27 | 3023 mm                                                                                                                                                                            |
| Height to Hinge Pin – Fully Raised                                                                                                                                                                                                                                                                                                                                                  | h28 |                                                                                                                                                                                    |
| Overall Height to top of ROPS                                                                                                                                                                                                                                                                                                                                                       | h17 | 1948 mm                                                                                                                                                                            |
| Dump angle at full height                                                                                                                                                                                                                                                                                                                                                           | a5  | 38 °                                                                                                                                                                               |
| Dump height                                                                                                                                                                                                                                                                                                                                                                         | h29 | 2379 mm                                                                                                                                                                            |
| Overall length with bucket                                                                                                                                                                                                                                                                                                                                                          | 116 | 3101 mm                                                                                                                                                                            |
| Dump reach - Full height                                                                                                                                                                                                                                                                                                                                                            | гб  | 579 mm                                                                                                                                                                             |
| Rollback at ground                                                                                                                                                                                                                                                                                                                                                                  | a13 | 28 °                                                                                                                                                                               |
| Rollback Angle at Full Height                                                                                                                                                                                                                                                                                                                                                       | a4  | 99 °                                                                                                                                                                               |
| Seat to ground height                                                                                                                                                                                                                                                                                                                                                               | h30 | 930 mm                                                                                                                                                                             |
| Wheelbase                                                                                                                                                                                                                                                                                                                                                                           | У   | 988 mm                                                                                                                                                                             |
| Overall width less bucket                                                                                                                                                                                                                                                                                                                                                           | b1  | 1582 mm                                                                                                                                                                            |
| Bucket Width                                                                                                                                                                                                                                                                                                                                                                        | e1  | 1562 mm                                                                                                                                                                            |
| Ground clearance                                                                                                                                                                                                                                                                                                                                                                    | m4  | 160 mm                                                                                                                                                                             |
| Overall length - Less Bucket                                                                                                                                                                                                                                                                                                                                                        | 12  | 2390 mm                                                                                                                                                                            |
| Departure angle                                                                                                                                                                                                                                                                                                                                                                     | a2  | 21 °                                                                                                                                                                               |
| Clearance Radius - Front with Bucket                                                                                                                                                                                                                                                                                                                                                | b18 | 1869 mm                                                                                                                                                                            |
| Clearance Circle - Front without Bucket                                                                                                                                                                                                                                                                                                                                             | b19 | 1130 mm                                                                                                                                                                            |
| Clearance Circle - Rear                                                                                                                                                                                                                                                                                                                                                             | wa1 | 1466 mm                                                                                                                                                                            |
| Performances                                                                                                                                                                                                                                                                                                                                                                        |     |                                                                                                                                                                                    |
| Travel speed (unladen)                                                                                                                                                                                                                                                                                                                                                              |     | 12.60 km/h                                                                                                                                                                         |
| Wheels                                                                                                                                                                                                                                                                                                                                                                              |     |                                                                                                                                                                                    |
| Standard tires                                                                                                                                                                                                                                                                                                                                                                      |     | 10X 16.5 - 10 PR HD                                                                                                                                                                |
| Engine                                                                                                                                                                                                                                                                                                                                                                              |     |                                                                                                                                                                                    |
| Engine brand                                                                                                                                                                                                                                                                                                                                                                        |     | Yanmar                                                                                                                                                                             |
|                                                                                                                                                                                                                                                                                                                                                                                     |     | rannai                                                                                                                                                                             |
| Engine model                                                                                                                                                                                                                                                                                                                                                                        |     | 4TNV98-ZNMS3R1                                                                                                                                                                     |
|                                                                                                                                                                                                                                                                                                                                                                                     |     |                                                                                                                                                                                    |
| Engine model<br>Engine norm<br>Gross Power                                                                                                                                                                                                                                                                                                                                          |     | 4TNV98-ZNMS3R1                                                                                                                                                                     |
| Engine norm<br>Gross Power                                                                                                                                                                                                                                                                                                                                                          |     | 4TNV98-ZNMS3R1<br>iT4                                                                                                                                                              |
| Engine norm                                                                                                                                                                                                                                                                                                                                                                         |     | 4TNV98-ZNMS3R1<br>iT4<br>52.10 kW                                                                                                                                                  |
| Engine norm<br>Gross Power<br>Net Power<br>Max. torque / Engine rotation                                                                                                                                                                                                                                                                                                            |     | 4TNV98-ZNMS3R1<br>iT4<br>52.10 kW<br>51.20 kW                                                                                                                                      |
| Engine norm<br>Gross Power<br>Net Power<br>Max. torque / Engine rotation<br>Power source                                                                                                                                                                                                                                                                                            |     | 4TNV98-ZNMS3R1<br>iT4<br>52.10 kW<br>51.20 kW<br>241 Nm / 2500 rpm                                                                                                                 |
| Engine norm<br>Gross Power<br>Net Power<br>Max. torque / Engine rotation<br>Power source<br>Number of cylinders                                                                                                                                                                                                                                                                     |     | 4TNV98-ZNMS3R1<br>iT4<br>52.10 kW<br>51.20 kW<br>241 Nm / 2500 rpm<br>Diesel                                                                                                       |
| Engine norm<br>Gross Power<br>Net Power<br>Max. torque / Engine rotation<br>Power source<br>Number of cylinders<br>Battery voltage                                                                                                                                                                                                                                                  |     | 4TNV98-ZNMS3R1<br>iT4<br>52.10 kW<br>51.20 kW<br>241 Nm / 2500 rpm<br>Diesel<br>4<br>12 V                                                                                          |
| Engine norm<br>Gross Power<br>Net Power<br>Max. torque / Engine rotation<br>Power source<br>Number of cylinders<br>Battery voltage<br>Accessory plug                                                                                                                                                                                                                                |     | 4TNV98-ZNMS3R1<br>iT4<br>52.10 kW<br>51.20 kW<br>241 Nm / 2500 rpm<br>Diesel<br>4<br>12 V<br>12 V                                                                                  |
| Engine norm<br>Gross Power<br>Vet Power<br>Max. torque / Engine rotation<br>Power source<br>Number of cylinders<br>Battery voltage<br>Accessory plug<br>Alternator - Ampere                                                                                                                                                                                                         |     | 4TNV98-ZNMS3R1<br>iT4<br>52.10 kW<br>51.20 kW<br>241 Nm / 2500 rpm<br>Diesel<br>4<br>12 V<br>12 V<br>12 V                                                                          |
| Engine norm<br>Gross Power<br>Net Power<br>Max. torque / Engine rotation<br>Power source<br>Number of cylinders<br>Battery voltage<br>Accessory plug<br>Alternator - Ampere<br>Starter                                                                                                                                                                                              |     | 4TNV98-ZNMS3R1<br>iT4<br>52.10 kW<br>51.20 kW<br>241 Nm / 2500 rpm<br>Diesel<br>4<br>12 V<br>12 V                                                                                  |
| Engine norm<br>Gross Power<br>Net Power<br>Max. torque / Engine rotation<br>Power source<br>Number of cylinders<br>Battery voltage<br>Accessory plug<br>Alternator - Ampere<br>Starter<br>Hydraulics                                                                                                                                                                                |     | 4TNV98-ZNMS3R1<br>iT4<br>52.10 kW<br>51.20 kW<br>241 Nm / 2500 rpm<br>Diesel<br>4<br>12 V<br>12 V<br>12 V<br>100 A<br>3 kW                                                         |
| Engine norm<br>Gross Power<br>Vet Power<br>Max. torque / Engine rotation<br>Power source<br>Number of cylinders<br>Battery voltage<br>Accessory plug<br>Alternator - Ampere<br>Starter<br>Hydraulics<br>Standard flow - Auxiliary hydraulics                                                                                                                                        |     | 4TNV98-ZNMS3R1<br>iT4<br>52.10 kW<br>51.20 kW<br>241 Nm / 2500 rpm<br>Diesel<br>4<br>12 V<br>12 V<br>12 V<br>100 A<br>3 kW                                                         |
| Engine norm<br>Gross Power<br>Vet Power<br>Max. torque / Engine rotation<br>Power source<br>Number of cylinders<br>Battery voltage<br>Accessory plug<br>Atternator - Ampere<br>Starter<br>Hydraulics<br>Standard flow - Auxiliary hydraulics<br>Auxiliary Hydraulic Pressure                                                                                                        |     | 4TNV98-ZNMS3R1<br>iT4<br>52.10 kW<br>51.20 kW<br>241 Nm / 2500 rpm<br>Diesel<br>4<br>12 V<br>12 V<br>12 V<br>100 A<br>3 kW                                                         |
| Engine norm<br>Gross Power<br>Net Power<br>Max. torque / Engine rotation<br>Power source<br>Number of cylinders<br>Battery voltage<br>Accessory plug<br>Altemator - Ampere<br>Starter<br>Hydraulics<br>Standard flow - Auxiliary hydraulics<br>Auxiliary Hydraulic Pressure<br>Tank capacities                                                                                      |     | 4TNV98-ZNMS3R1<br>iT4<br>52.10 kW<br>51.20 kW<br>241 Nm / 2500 rpm<br>Diesel<br>4<br>12 V<br>12 V<br>12 V<br>100 A<br>3 kW<br>71.40 l/min<br>207 bar                               |
| Engine norm<br>Gross Power<br>Net Power<br>Max. torque / Engine rotation<br>Power source<br>Number of cylinders<br>Battery voltage<br>Accessory plug<br>Accessory plug<br>Atternator - Ampere<br>Starter<br>Hydraulics<br>Standard flow - Auxiliary hydraulics<br>Auxiliary Hydraulic Pressure<br>Fank capacities<br>Fuel tank                                                      |     | 4TNV98-ZNMS3R1<br>iT4<br>52.10 kW<br>51.20 kW<br>241 Nm / 2500 rpm<br>Diesel<br>4<br>12 V<br>12 V<br>12 V<br>12 V<br>100 A<br>3 kW<br>71.40 l/min<br>207 bar<br>62.50 l            |
| Engine norm<br>Gross Power<br>Vet Power<br>Max. torque / Engine rotation<br>Power source<br>Number of cylinders<br>Battery voltage<br>Accessory plug<br>Accessory plug<br>Atternator - Ampere<br>Starter<br>- Ampere<br>Starter<br>- Addream<br>Standard flow - Auxiliary hydraulics<br>Auxiliary Hydraulic Pressure<br>Fank capacities<br>Fuel tank<br>Hydraulic oil tank capacity |     | 4TNV98-ZNMS3R1<br>iT4<br>52.10 kW<br>51.20 kW<br>241 Nm / 2500 rpm<br>Diesel<br>4<br>12 V<br>12 V<br>12 V<br>12 V<br>100 A<br>3 kW<br>71.40 l/min<br>207 bar<br>62.50 l<br>41.60 l |
| Engine norm<br>Gross Power<br>Net Power<br>Max. torque / Engine rotation<br>Power source<br>Number of cylinders<br>Battery voltage                                                                                                                                                                                                                                                  |     | 4TNV98-ZNMS3R1<br>iT4<br>52.10 kW<br>51.20 kW<br>241 Nm / 2500 rpm<br>Diesel<br>4<br>12 V<br>12 V<br>12 V<br>100 A<br>3 kW<br>71.40 l/min<br>207 bar<br>62.50 l                    |