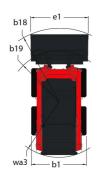

Technical sheet :

| Capacities                                                                                                                                                                                                                                                                                                                                                                          |     | Metric                                                                                                                                                                             |
|-------------------------------------------------------------------------------------------------------------------------------------------------------------------------------------------------------------------------------------------------------------------------------------------------------------------------------------------------------------------------------------|-----|------------------------------------------------------------------------------------------------------------------------------------------------------------------------------------|
| Rated Operating Capacity                                                                                                                                                                                                                                                                                                                                                            |     | 748 kg                                                                                                                                                                             |
| Jnladen weight                                                                                                                                                                                                                                                                                                                                                                      |     | 2792 kg                                                                                                                                                                            |
| -                                                                                                                                                                                                                                                                                                                                                                                   |     | 2792 kg<br>1496 kg                                                                                                                                                                 |
| Fipping capacity                                                                                                                                                                                                                                                                                                                                                                    |     | 1490 Kg                                                                                                                                                                            |
| Weight and dimensions                                                                                                                                                                                                                                                                                                                                                               |     | 3876 mm                                                                                                                                                                            |
| Dverall Operating Height - Fully Raised                                                                                                                                                                                                                                                                                                                                             | h27 | 3023 mm                                                                                                                                                                            |
| Height to Hinge Pin – Fully Raised                                                                                                                                                                                                                                                                                                                                                  | h28 |                                                                                                                                                                                    |
| Overall Height to top of ROPS                                                                                                                                                                                                                                                                                                                                                       | h17 | 1948 mm                                                                                                                                                                            |
| Dump angle at full height                                                                                                                                                                                                                                                                                                                                                           | a5  | 38 °                                                                                                                                                                               |
| Dump height                                                                                                                                                                                                                                                                                                                                                                         | h29 | 2379 mm                                                                                                                                                                            |
| Overall length with bucket                                                                                                                                                                                                                                                                                                                                                          | 116 | 3101 mm                                                                                                                                                                            |
| Dump reach - Full height                                                                                                                                                                                                                                                                                                                                                            | гб  | 579 mm                                                                                                                                                                             |
| Rollback at ground                                                                                                                                                                                                                                                                                                                                                                  | a13 | 28 °                                                                                                                                                                               |
| Rollback Angle at Full Height                                                                                                                                                                                                                                                                                                                                                       | a4  | 99 °                                                                                                                                                                               |
| Seat to ground height                                                                                                                                                                                                                                                                                                                                                               | h30 | 930 mm                                                                                                                                                                             |
| Wheelbase                                                                                                                                                                                                                                                                                                                                                                           | У   | 988 mm                                                                                                                                                                             |
| Overall width less bucket                                                                                                                                                                                                                                                                                                                                                           | b1  | 1582 mm                                                                                                                                                                            |
| Bucket Width                                                                                                                                                                                                                                                                                                                                                                        | e1  | 1562 mm                                                                                                                                                                            |
| Ground clearance                                                                                                                                                                                                                                                                                                                                                                    | m4  | 160 mm                                                                                                                                                                             |
| Overall length - Less Bucket                                                                                                                                                                                                                                                                                                                                                        | 12  | 2390 mm                                                                                                                                                                            |
| Departure angle                                                                                                                                                                                                                                                                                                                                                                     | a2  | 21 °                                                                                                                                                                               |
| Clearance Radius - Front with Bucket                                                                                                                                                                                                                                                                                                                                                | b18 | 1869 mm                                                                                                                                                                            |
| Clearance Circle - Front without Bucket                                                                                                                                                                                                                                                                                                                                             | b19 | 1130 mm                                                                                                                                                                            |
| Clearance Circle - Rear                                                                                                                                                                                                                                                                                                                                                             | wa1 | 1466 mm                                                                                                                                                                            |
| Performances                                                                                                                                                                                                                                                                                                                                                                        |     |                                                                                                                                                                                    |
| Travel speed (unladen)                                                                                                                                                                                                                                                                                                                                                              |     | 12.60 km/h                                                                                                                                                                         |
| Wheels                                                                                                                                                                                                                                                                                                                                                                              |     |                                                                                                                                                                                    |
| Standard tires                                                                                                                                                                                                                                                                                                                                                                      |     | 10X 16.5 - 10 PR HD                                                                                                                                                                |
| Engine                                                                                                                                                                                                                                                                                                                                                                              |     |                                                                                                                                                                                    |
| Engine brand                                                                                                                                                                                                                                                                                                                                                                        |     | Yanmar                                                                                                                                                                             |
|                                                                                                                                                                                                                                                                                                                                                                                     |     | rannai                                                                                                                                                                             |
| Engine model                                                                                                                                                                                                                                                                                                                                                                        |     | 4TNV98-ZNMS3R1                                                                                                                                                                     |
|                                                                                                                                                                                                                                                                                                                                                                                     |     |                                                                                                                                                                                    |
| Engine model<br>Engine norm<br>Gross Power                                                                                                                                                                                                                                                                                                                                          |     | 4TNV98-ZNMS3R1                                                                                                                                                                     |
| Engine norm<br>Gross Power                                                                                                                                                                                                                                                                                                                                                          |     | 4TNV98-ZNMS3R1<br>iT4                                                                                                                                                              |
| Engine norm                                                                                                                                                                                                                                                                                                                                                                         |     | 4TNV98-ZNMS3R1<br>iT4<br>52.10 kW                                                                                                                                                  |
| Engine norm<br>Gross Power<br>Net Power<br>Max. torque / Engine rotation                                                                                                                                                                                                                                                                                                            |     | 4TNV98-ZNMS3R1<br>iT4<br>52.10 kW<br>51.20 kW                                                                                                                                      |
| Engine norm<br>Gross Power<br>Net Power<br>Max. torque / Engine rotation<br>Power source                                                                                                                                                                                                                                                                                            |     | 4TNV98-ZNMS3R1<br>iT4<br>52.10 kW<br>51.20 kW<br>241 Nm / 2500 rpm                                                                                                                 |
| Engine norm<br>Gross Power<br>Net Power<br>Max. torque / Engine rotation<br>Power source<br>Number of cylinders                                                                                                                                                                                                                                                                     |     | 4TNV98-ZNMS3R1<br>iT4<br>52.10 kW<br>51.20 kW<br>241 Nm / 2500 rpm<br>Diesel                                                                                                       |
| Engine norm<br>Gross Power<br>Net Power<br>Max. torque / Engine rotation<br>Power source<br>Number of cylinders<br>Battery voltage                                                                                                                                                                                                                                                  |     | 4TNV98-ZNMS3R1<br>iT4<br>52.10 kW<br>51.20 kW<br>241 Nm / 2500 rpm<br>Diesel<br>4<br>12 V                                                                                          |
| Engine norm<br>Gross Power<br>Net Power<br>Max. torque / Engine rotation<br>Power source<br>Number of cylinders<br>Battery voltage<br>Accessory plug                                                                                                                                                                                                                                |     | 4TNV98-ZNMS3R1<br>iT4<br>52.10 kW<br>51.20 kW<br>241 Nm / 2500 rpm<br>Diesel<br>4<br>12 V<br>12 V                                                                                  |
| Engine norm<br>Gross Power<br>Vet Power<br>Max. torque / Engine rotation<br>Power source<br>Number of cylinders<br>Battery voltage<br>Accessory plug<br>Alternator - Ampere                                                                                                                                                                                                         |     | 4TNV98-ZNMS3R1<br>iT4<br>52.10 kW<br>51.20 kW<br>241 Nm / 2500 rpm<br>Diesel<br>4<br>12 V<br>12 V<br>12 V                                                                          |
| Engine norm<br>Gross Power<br>Net Power<br>Max. torque / Engine rotation<br>Power source<br>Number of cylinders<br>Battery voltage<br>Accessory plug<br>Alternator - Ampere<br>Starter                                                                                                                                                                                              |     | 4TNV98-ZNMS3R1<br>iT4<br>52.10 kW<br>51.20 kW<br>241 Nm / 2500 rpm<br>Diesel<br>4<br>12 V<br>12 V                                                                                  |
| Engine norm<br>Gross Power<br>Net Power<br>Max. torque / Engine rotation<br>Power source<br>Number of cylinders<br>Battery voltage<br>Accessory plug<br>Alternator - Ampere<br>Starter<br>Hydraulics                                                                                                                                                                                |     | 4TNV98-ZNMS3R1<br>iT4<br>52.10 kW<br>51.20 kW<br>241 Nm / 2500 rpm<br>Diesel<br>4<br>12 V<br>12 V<br>12 V<br>100 A<br>3 kW                                                         |
| Engine norm<br>Gross Power<br>Vet Power<br>Max. torque / Engine rotation<br>Power source<br>Number of cylinders<br>Battery voltage<br>Accessory plug<br>Alternator - Ampere<br>Starter<br>Hydraulics<br>Standard flow - Auxiliary hydraulics                                                                                                                                        |     | 4TNV98-ZNMS3R1<br>iT4<br>52.10 kW<br>51.20 kW<br>241 Nm / 2500 rpm<br>Diesel<br>4<br>12 V<br>12 V<br>12 V<br>100 A<br>3 kW                                                         |
| Engine norm<br>Gross Power<br>Vet Power<br>Max. torque / Engine rotation<br>Power source<br>Number of cylinders<br>Battery voltage<br>Accessory plug<br>Atternator - Ampere<br>Starter<br>Hydraulics<br>Standard flow - Auxiliary hydraulics<br>Auxiliary Hydraulic Pressure                                                                                                        |     | 4TNV98-ZNMS3R1<br>iT4<br>52.10 kW<br>51.20 kW<br>241 Nm / 2500 rpm<br>Diesel<br>4<br>12 V<br>12 V<br>12 V<br>100 A<br>3 kW                                                         |
| Engine norm<br>Gross Power<br>Net Power<br>Max. torque / Engine rotation<br>Power source<br>Number of cylinders<br>Battery voltage<br>Accessory plug<br>Altemator - Ampere<br>Starter<br>Hydraulics<br>Standard flow - Auxiliary hydraulics<br>Auxiliary Hydraulic Pressure<br>Tank capacities                                                                                      |     | 4TNV98-ZNMS3R1<br>iT4<br>52.10 kW<br>51.20 kW<br>241 Nm / 2500 rpm<br>Diesel<br>4<br>12 V<br>12 V<br>12 V<br>100 A<br>3 kW<br>71.40 l/min<br>207 bar                               |
| Engine norm<br>Gross Power<br>Net Power<br>Max. torque / Engine rotation<br>Power source<br>Number of cylinders<br>Battery voltage<br>Accessory plug<br>Accessory plug<br>Atternator - Ampere<br>Starter<br>Hydraulics<br>Standard flow - Auxiliary hydraulics<br>Auxiliary Hydraulic Pressure<br>Fank capacities<br>Fuel tank                                                      |     | 4TNV98-ZNMS3R1<br>iT4<br>52.10 kW<br>51.20 kW<br>241 Nm / 2500 rpm<br>Diesel<br>4<br>12 V<br>12 V<br>12 V<br>12 V<br>100 A<br>3 kW<br>71.40 l/min<br>207 bar<br>62.50 l            |
| Engine norm<br>Gross Power<br>Vet Power<br>Max. torque / Engine rotation<br>Power source<br>Number of cylinders<br>Battery voltage<br>Accessory plug<br>Accessory plug<br>Atternator - Ampere<br>Starter<br>- Ampere<br>Starter<br>- Addream<br>Standard flow - Auxiliary hydraulics<br>Auxiliary Hydraulic Pressure<br>Fank capacities<br>Fuel tank<br>Hydraulic oil tank capacity |     | 4TNV98-ZNMS3R1<br>iT4<br>52.10 kW<br>51.20 kW<br>241 Nm / 2500 rpm<br>Diesel<br>4<br>12 V<br>12 V<br>12 V<br>12 V<br>100 A<br>3 kW<br>71.40 l/min<br>207 bar<br>62.50 l<br>41.60 l |
| Engine norm<br>Gross Power<br>Net Power<br>Max. torque / Engine rotation<br>Power source<br>Number of cylinders<br>Battery voltage                                                                                                                                                                                                                                                  |     | 4TNV98-ZNMS3R1<br>iT4<br>52.10 kW<br>51.20 kW<br>241 Nm / 2500 rpm<br>Diesel<br>4<br>12 V<br>12 V<br>12 V<br>100 A<br>3 kW<br>71.40 l/min<br>207 bar<br>62.50 l                    |

## 1640R - Dimensional drawing

Head Office B.P. 249 - 430 rue de l'Aubinière 44150 Ancenis Cedex - France Tel: +33 (0)2 40 09 10 11 - Fax: +33 (0)2 40 09 10 97 www.manitou.com

This publication provides a description of the configuration versions and options for Manitou products, which may differ for equipment. The equipment presented in this brochure may be part of a series, as an option, or it may not be available, depending on the versions. Manitou reserves the right, at any time and without notice, to amend the specifications described and represented. The specifications provided do not bind the manufacturer. For more details, please contact your Manitou agent. This is not a contractually binding document. The presentation of the products is not contractually binding. List of specifications non-exhaustive. The logos as well as the visual identity of the company are owned by Manitou and cannot be used without authorisation. All rights reserved. The photos and diagrams contained in this brochure are only provided for consultation and information purposes.