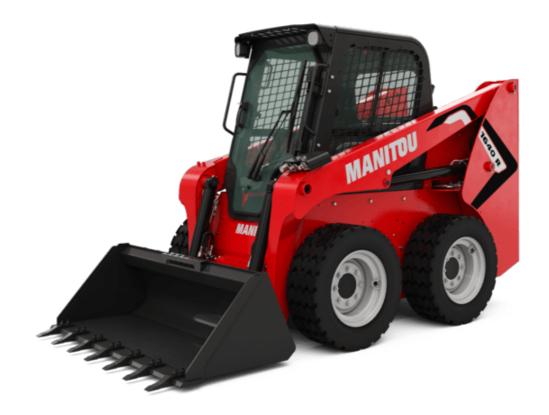

Technical sheet:

## **1640R**





| Rate di perainty Capacity         7.8 kg           Lindafen weight         2.72 kg           Tipping capacity         1.90 kg           Verail Operating Peleght Fully Raised         1.27           Overail Operating Peleght Fully Raised         1.23           Height to Minge Fin – Fully Raised         1.23           Oump all Height to Operating Perainty         1.5           Oump laine at full height         3.5           Owaril Inelph with Dacket         1.16           Obliback at Agree at Full Height         4           All 4 spound         3.3           Rollback at Agree at Full Height         3.4           Seat to ground height         3.4           Micelates         9.2           Owaril Inelph with Sucket         1.1           Owaril Inelph Less Bucket         1.1           Owari