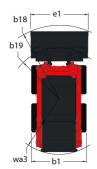

| RH Chain case                        | 8.50                                               |

## 1640R - Dimensional drawing











## **Head Office**

B.P. 249 - 430 rue de l'Aubinière 44150 Ancenis Cedex - France Tel: +33 (0)2 40 09 10 11 - Fax: +33 (0)2 40 09 10 97 www.manitou.com



This publication provides a description of the configuration versions and options for Manitou products, which may differ for equipment. The equipment presented in this brochure may be part of a series, as an option, or it may not be available, depending on the versions. Manitou reserves the right, at any time and without notice, to amend the specifications described and represented. The specifications provided do not bind the manufacturer. For more details, please contact your Manitou agent. This is not a contractually binding document. The presentation of the products is not contractually binding. List of specifications non-e