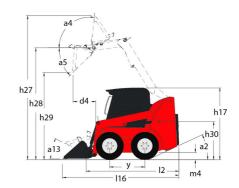

| RH Chain case                        | 8.50                                               |

## 1640R - Dimensional drawing











## **Head Office**

B.P. 249 - 430 rue de l'Aubinière 44150 Ancenis Cedex - France Tel: +33 (0)2 40 09 10 11 - Fax: +33 (0)2 40 09 10 97 www.manitou.com



This publication provides a description of the configuration versions and options for Manitou products, which may differ for equipment. The equipment presented in this brochure may be part of a series, as an option, or it may not be available, depending on the versions. Manitou reserves the right, at any time and without notice, to amend the specifications described and represented. The specifications provided do not bind the manufacturer. For more details, please contact your Manitou agent. This is not a contractually binding document. The presentation of the products is not contractually binding. List of specifications non-exhau