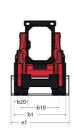

Technical sheet :

|     | <mark>Metric</mark><br>748 kg                                                                             |
|-----|-----------------------------------------------------------------------------------------------------------|
|     |                                                                                                           |
|     |                                                                                                           |
|     | 2792 kg                                                                                                   |
|     | 1496 kg                                                                                                   |
|     |                                                                                                           |
| h27 | 3876 mm                                                                                                   |
| h28 | 3023 mm                                                                                                   |
| h17 | 1948 mm                                                                                                   |
| a5  | 38 °                                                                                                      |
| h29 | 2379 mm                                                                                                   |
| 116 | 3101 mm                                                                                                   |
| гб  | 579 mm                                                                                                    |
| a13 | 28 °                                                                                                      |
| a4  | 99 °                                                                                                      |
| h30 | 930 mm                                                                                                    |
| у   | 988 mm                                                                                                    |
| b1  | 1582 mm                                                                                                   |
| e1  | 1562 mm                                                                                                   |
| m4  | 160 mm                                                                                                    |
| 12  | 2390 mm                                                                                                   |
| a2  | 21 °                                                                                                      |
| b18 | 1869 mm                                                                                                   |
| b19 | 1130 mm                                                                                                   |
| wa1 | 1466 mm                                                                                                   |
|     |                                                                                                           |
|     | 12.60 km/h                                                                                                |
|     |                                                                                                           |
|     | 10X 16.5 - 10 PR HD                                                                                       |
|     |                                                                                                           |
|     | Yanmar                                                                                                    |
|     | 4TNV98-ZNMS3R1                                                                                            |
|     | iT4                                                                                                       |
|     | 52.10 kW                                                                                                  |
|     | 51.20 kW                                                                                                  |
|     | 241 Nm / 2500 rpm                                                                                         |
|     | Diesel                                                                                                    |
|     | 4                                                                                                         |
|     | 12 V                                                                                                      |
|     | 12 V                                                                                                      |
|     | 100 A                                                                                                     |
|     | 3 kW                                                                                                      |
|     | U KI                                                                                                      |
|     | 71.40 l/min                                                                                               |
|     | 207 bar                                                                                                   |
|     | 207 501                                                                                                   |
|     | 62.50 l                                                                                                   |
|     | 41.60 l                                                                                                   |
|     | 3319 mm <sup>3</sup>                                                                                      |
|     | 8.50 1                                                                                                    |
|     | 8.50                                                                                                      |
|     |                                                                                                           |
|     | h28<br>h17<br>a5<br>h29<br>i16<br>r6<br>a13<br>a4<br>h30<br>y<br>b1<br>e1<br>m4<br>i2<br>a2<br>b18<br>b19 |