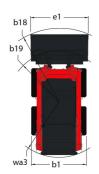

Technical sheet :

|     | <mark>Metric</mark><br>748 kg                                                                             |
|-----|-----------------------------------------------------------------------------------------------------------|
|     |                                                                                                           |
|     |                                                                                                           |
|     | 2792 kg                                                                                                   |
|     | 1496 kg                                                                                                   |
|     |                                                                                                           |
| h27 | 3876 mm                                                                                                   |
| h28 | 3023 mm                                                                                                   |
| h17 | 1948 mm                                                                                                   |
| a5  | 38 °                                                                                                      |
| h29 | 2379 mm                                                                                                   |
| 116 | 3101 mm                                                                                                   |
| гб  | 579 mm                                                                                                    |
| a13 | 28 °                                                                                                      |
| a4  | 99 °                                                                                                      |
| h30 | 930 mm                                                                                                    |
| у   | 988 mm                                                                                                    |
| b1  | 1582 mm                                                                                                   |
| e1  | 1562 mm                                                                                                   |
| m4  | 160 mm                                                                                                    |
| 12  | 2390 mm                                                                                                   |
| a2  | 21 °                                                                                                      |
| b18 | 1869 mm                                                                                                   |
| b19 | 1130 mm                                                                                                   |
| wa1 | 1466 mm                                                                                                   |
|     |                                                                                                           |
|     | 12.60 km/h                                                                                                |
|     |                                                                                                           |
|     | 10X 16.5 - 10 PR HD                                                                                       |
|     |                                                                                                           |
|     | Yanmar                                                                                                    |
|     | 4TNV98-ZNMS3R1                                                                                            |
|     | iT4                                                                                                       |
|     | 52.10 kW                                                                                                  |
|     | 51.20 kW                                                                                                  |
|     | 241 Nm / 2500 rpm                                                                                         |
|     | Diesel                                                                                                    |
|     | 4                                                                                                         |
|     | 12 V                                                                                                      |
|     | 12 V                                                                                                      |
|     | 100 A                                                                                                     |
|     | 3 kW                                                                                                      |
|     | U KI                                                                                                      |
|     | 71.40 l/min                                                                                               |
|     | 207 bar                                                                                                   |
|     | 207 501                                                                                                   |
|     | 62.50 l                                                                                                   |
|     | 41.60 l                                                                                                   |
|     | 3319 mm <sup>3</sup>                                                                                      |
|     | 8.50 1                                                                                                    |
|     | 8.50                                                                                                      |
|     |                                                                                                           |
|     | h28<br>h17<br>a5<br>h29<br>i16<br>r6<br>a13<br>a4<br>h30<br>y<br>b1<br>e1<br>m4<br>i2<br>a2<br>b18<br>b19 |