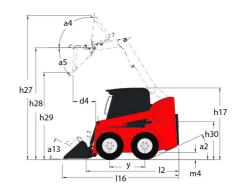

Technical sheet :

|     | <mark>Metric</mark><br>748 kg                                                                             |
|-----|-----------------------------------------------------------------------------------------------------------|
|     |                                                                                                           |
|     |                                                                                                           |
|     | 2792 kg                                                                                                   |
|     | 1496 kg                                                                                                   |
|     |                                                                                                           |
| h27 | 3876 mm                                                                                                   |
| h28 | 3023 mm                                                                                                   |
| h17 | 1948 mm                                                                                                   |
| a5  | 38 °                                                                                                      |
| h29 | 2379 mm                                                                                                   |
| 116 | 3101 mm                                                                                                   |
| гб  | 579 mm                                                                                                    |
| a13 | 28 °                                                                                                      |
| a4  | 99 °                                                                                                      |
| h30 | 930 mm                                                                                                    |
| у   | 988 mm                                                                                                    |
| b1  | 1582 mm                                                                                                   |
| e1  | 1562 mm                                                                                                   |
| m4  | 160 mm                                                                                                    |
| 12  | 2390 mm                                                                                                   |
| a2  | 21 °                                                                                                      |
| b18 | 1869 mm                                                                                                   |
| b19 | 1130 mm                                                                                                   |
| wa1 | 1466 mm                                                                                                   |
|     |                                                                                                           |
|     | 12.60 km/h                                                                                                |
|     |                                                                                                           |
|     | 10X 16.5 - 10 PR HD                                                                                       |
|     |                                                                                                           |
|     | Yanmar                                                                                                    |
|     | 4TNV98-ZNMS3R1                                                                                            |
|     | iT4                                                                                                       |
|     | 52.10 kW                                                                                                  |
|     | 51.20 kW                                                                                                  |
|     | 241 Nm / 2500 rpm                                                                                         |
|     | Diesel                                                                                                    |
|     | 4                                                                                                         |
|     | 12 V                                                                                                      |
|     | 12 V                                                                                                      |
|     | 100 A                                                                                                     |
|     | 3 kW                                                                                                      |
|     | U KI                                                                                                      |
|     | 71.40 l/min                                                                                               |
|     | 207 bar                                                                                                   |
|     | 207 501                                                                                                   |
|     | 62.50 l                                                                                                   |
|     | 41.60 l                                                                                                   |
|     | 3319 mm <sup>3</sup>                                                                                      |
|     | 8.50 1                                                                                                    |
|     | 8.50                                                                                                      |
|     |                                                                                                           |
|     | h28<br>h17<br>a5<br>h29<br>i16<br>r6<br>a13<br>a4<br>h30<br>y<br>b1<br>e1<br>m4<br>i2<br>a2<br>b18<br>b19 |