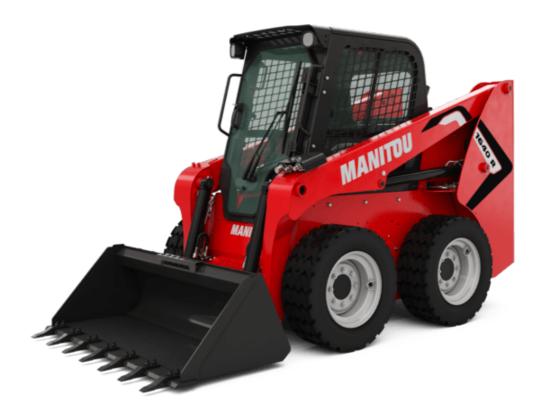

Technical sheet :

|     | <mark>Metric</mark><br>748 kg                                                                             |
|-----|-----------------------------------------------------------------------------------------------------------|
|     |                                                                                                           |
|     |                                                                                                           |
|     | 2792 kg                                                                                                   |
|     | 1496 kg                                                                                                   |
|     |                                                                                                           |
| h27 | 3876 mm                                                                                                   |
| h28 | 3023 mm                                                                                                   |
| h17 | 1948 mm                                                                                                   |
| a5  | 38 °                                                                                                      |
| h29 | 2379 mm                                                                                                   |
| 116 | 3101 mm                                                                                                   |
| гб  | 579 mm                                                                                                    |
| a13 | 28 °                                                                                                      |
| a4  | 99 °                                                                                                      |
| h30 | 930 mm                                                                                                    |
| у   | 988 mm                                                                                                    |
| b1  | 1582 mm                                                                                                   |
| e1  | 1562 mm                                                                                                   |
| m4  | 160 mm                                                                                                    |
| 12  | 2390 mm                                                                                                   |
| a2  | 21 °                                                                                                      |
| b18 | 1869 mm                                                                                                   |
| b19 | 1130 mm                                                                                                   |
| wa1 | 1466 mm                                                                                                   |
|     |                                                                                                           |
|     | 12.60 km/h                                                                                                |
|     |                                                                                                           |
|     | 10X 16.5 - 10 PR HD                                                                                       |
|     |                                                                                                           |
|     | Yanmar                                                                                                    |
|     | 4TNV98-ZNMS3R1                                                                                            |
|     | iT4                                                                                                       |
|     | 52.10 kW                                                                                                  |
|     | 51.20 kW                                                                                                  |
|     | 241 Nm / 2500 rpm                                                                                         |
|     | Diesel                                                                                                    |
|     | 4                                                                                                         |
|     | 12 V                                                                                                      |
|     | 12 V                                                                                                      |
|     | 100 A                                                                                                     |
|     | 3 kW                                                                                                      |
|     | U KI                                                                                                      |
|     | 71.40 l/min                                                                                               |
|     | 207 bar                                                                                                   |
|     | 207 501                                                                                                   |
|     | 62.50 l                                                                                                   |
|     | 41.60 l                                                                                                   |
|     | 3319 mm <sup>3</sup>                                                                                      |
|     | 8.50 1                                                                                                    |
|     | 8.50                                                                                                      |
|     |                                                                                                           |
|     | h28<br>h17<br>a5<br>h29<br>i16<br>r6<br>a13<br>a4<br>h30<br>y<br>b1<br>e1<br>m4<br>i2<br>a2<br>b18<br>b19 |