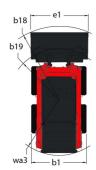

|               | 3319 mm³<br>8.50 l                      |

## 1640R - Dimensional drawing











## **Head Office**

B.P. 249 - 430 rue de l'Aubinière 44150 Ancenis Cedex - France Tel: +33 (0)2 40 09 10 11 - Fax: +33 (0)2 40 09 10 97 www.manitou.com



This publication provides a description of the configuration versions and options for Manitou products, which may differ for equipment. The equipment presented in this brochure may be part of a series, as an option, or it may not be available, depending on the versions. Manitou reserves the right, at any time and without notice, to amend the specifications described and represented. The specifications provided do not bind the manufacturer. For more details, please contact your Manitou agent. This is not a contractually binding document. The presentation of the products is not contractually binding. List of specifications non-e