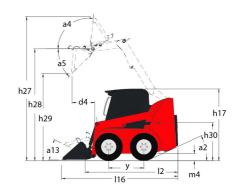

|               | 3319 mm³<br>8.50 l                      |

## 1640R - Dimensional drawing











## **Head Office**

B.P. 249 - 430 rue de l'Aubinière 44150 Ancenis Cedex - France Tel: +33 (0)2 40 09 10 11 - Fax: +33 (0)2 40 09 10 97 www.manitou.com



This publication provides a description of the configuration versions and options for Manitou products, which may differ for equipment. The equipment presented in this brochure may be part of a series, as an option, or it may not be available, depending on the versions. Manitou reserves the right, at any time and without notice, to amend the specifications described and represented. The specifications provided do not bind the manufacturer. For more details, please contact your Manitou agent. This is not a contractually binding document. The presentation of the products is not contractually binding. List of specifications non-exhau