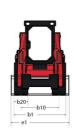

Technical sheet :

| Capacities                                                                                                                                                                                                                                                                                                                                                                                                                                                                                                                                                                                                                                                                                                                                                                                                                                                                                                                                                                                                                                                                                                                                                                                                                                                                                                                                                                                                                                                                                                                                                                                                                                                                                                                                                                                                                                                                                                                                                                                                                                                                                                                                                                                                                                                                                                                                                                 |     | Metric                                                                                                                                            |
|----------------------------------------------------------------------------------------------------------------------------------------------------------------------------------------------------------------------------------------------------------------------------------------------------------------------------------------------------------------------------------------------------------------------------------------------------------------------------------------------------------------------------------------------------------------------------------------------------------------------------------------------------------------------------------------------------------------------------------------------------------------------------------------------------------------------------------------------------------------------------------------------------------------------------------------------------------------------------------------------------------------------------------------------------------------------------------------------------------------------------------------------------------------------------------------------------------------------------------------------------------------------------------------------------------------------------------------------------------------------------------------------------------------------------------------------------------------------------------------------------------------------------------------------------------------------------------------------------------------------------------------------------------------------------------------------------------------------------------------------------------------------------------------------------------------------------------------------------------------------------------------------------------------------------------------------------------------------------------------------------------------------------------------------------------------------------------------------------------------------------------------------------------------------------------------------------------------------------------------------------------------------------------------------------------------------------------------------------------------------------|-----|---------------------------------------------------------------------------------------------------------------------------------------------------|
| Rated Operating Capacity                                                                                                                                                                                                                                                                                                                                                                                                                                                                                                                                                                                                                                                                                                                                                                                                                                                                                                                                                                                                                                                                                                                                                                                                                                                                                                                                                                                                                                                                                                                                                                                                                                                                                                                                                                                                                                                                                                                                                                                                                                                                                                                                                                                                                                                                                                                                                   |     | 748 kg                                                                                                                                            |
| Jnladen weight                                                                                                                                                                                                                                                                                                                                                                                                                                                                                                                                                                                                                                                                                                                                                                                                                                                                                                                                                                                                                                                                                                                                                                                                                                                                                                                                                                                                                                                                                                                                                                                                                                                                                                                                                                                                                                                                                                                                                                                                                                                                                                                                                                                                                                                                                                                                                             |     | 2792 kg                                                                                                                                           |
| Tipping capacity                                                                                                                                                                                                                                                                                                                                                                                                                                                                                                                                                                                                                                                                                                                                                                                                                                                                                                                                                                                                                                                                                                                                                                                                                                                                                                                                                                                                                                                                                                                                                                                                                                                                                                                                                                                                                                                                                                                                                                                                                                                                                                                                                                                                                                                                                                                                                           |     | 1496 kg                                                                                                                                           |
| Veight and dimensions                                                                                                                                                                                                                                                                                                                                                                                                                                                                                                                                                                                                                                                                                                                                                                                                                                                                                                                                                                                                                                                                                                                                                                                                                                                                                                                                                                                                                                                                                                                                                                                                                                                                                                                                                                                                                                                                                                                                                                                                                                                                                                                                                                                                                                                                                                                                                      |     | 1490 Ky                                                                                                                                           |
| iverall Operating Height - Fully Raised                                                                                                                                                                                                                                                                                                                                                                                                                                                                                                                                                                                                                                                                                                                                                                                                                                                                                                                                                                                                                                                                                                                                                                                                                                                                                                                                                                                                                                                                                                                                                                                                                                                                                                                                                                                                                                                                                                                                                                                                                                                                                                                                                                                                                                                                                                                                    | h27 | 3876 mm                                                                                                                                           |
| leight to Hinge Pin – Fully Raised                                                                                                                                                                                                                                                                                                                                                                                                                                                                                                                                                                                                                                                                                                                                                                                                                                                                                                                                                                                                                                                                                                                                                                                                                                                                                                                                                                                                                                                                                                                                                                                                                                                                                                                                                                                                                                                                                                                                                                                                                                                                                                                                                                                                                                                                                                                                         | h28 | 3023 mm                                                                                                                                           |
|                                                                                                                                                                                                                                                                                                                                                                                                                                                                                                                                                                                                                                                                                                                                                                                                                                                                                                                                                                                                                                                                                                                                                                                                                                                                                                                                                                                                                                                                                                                                                                                                                                                                                                                                                                                                                                                                                                                                                                                                                                                                                                                                                                                                                                                                                                                                                                            | h17 | 1948 mm                                                                                                                                           |
| verall Height to top of ROPS                                                                                                                                                                                                                                                                                                                                                                                                                                                                                                                                                                                                                                                                                                                                                                                                                                                                                                                                                                                                                                                                                                                                                                                                                                                                                                                                                                                                                                                                                                                                                                                                                                                                                                                                                                                                                                                                                                                                                                                                                                                                                                                                                                                                                                                                                                                                               | a5  | 38 °                                                                                                                                              |
| ump angle at full height                                                                                                                                                                                                                                                                                                                                                                                                                                                                                                                                                                                                                                                                                                                                                                                                                                                                                                                                                                                                                                                                                                                                                                                                                                                                                                                                                                                                                                                                                                                                                                                                                                                                                                                                                                                                                                                                                                                                                                                                                                                                                                                                                                                                                                                                                                                                                   |     | 2379 mm                                                                                                                                           |
| )ump height                                                                                                                                                                                                                                                                                                                                                                                                                                                                                                                                                                                                                                                                                                                                                                                                                                                                                                                                                                                                                                                                                                                                                                                                                                                                                                                                                                                                                                                                                                                                                                                                                                                                                                                                                                                                                                                                                                                                                                                                                                                                                                                                                                                                                                                                                                                                                                | h29 |                                                                                                                                                   |
| Iverall length with bucket                                                                                                                                                                                                                                                                                                                                                                                                                                                                                                                                                                                                                                                                                                                                                                                                                                                                                                                                                                                                                                                                                                                                                                                                                                                                                                                                                                                                                                                                                                                                                                                                                                                                                                                                                                                                                                                                                                                                                                                                                                                                                                                                                                                                                                                                                                                                                 | 116 | 3101 mm                                                                                                                                           |
| Jump reach - Full height                                                                                                                                                                                                                                                                                                                                                                                                                                                                                                                                                                                                                                                                                                                                                                                                                                                                                                                                                                                                                                                                                                                                                                                                                                                                                                                                                                                                                                                                                                                                                                                                                                                                                                                                                                                                                                                                                                                                                                                                                                                                                                                                                                                                                                                                                                                                                   | r6  | 579 mm                                                                                                                                            |
| tollback at ground                                                                                                                                                                                                                                                                                                                                                                                                                                                                                                                                                                                                                                                                                                                                                                                                                                                                                                                                                                                                                                                                                                                                                                                                                                                                                                                                                                                                                                                                                                                                                                                                                                                                                                                                                                                                                                                                                                                                                                                                                                                                                                                                                                                                                                                                                                                                                         | a13 | 28 °                                                                                                                                              |
| tollback Angle at Full Height                                                                                                                                                                                                                                                                                                                                                                                                                                                                                                                                                                                                                                                                                                                                                                                                                                                                                                                                                                                                                                                                                                                                                                                                                                                                                                                                                                                                                                                                                                                                                                                                                                                                                                                                                                                                                                                                                                                                                                                                                                                                                                                                                                                                                                                                                                                                              | a4  | 99 °                                                                                                                                              |
| Seat to ground height                                                                                                                                                                                                                                                                                                                                                                                                                                                                                                                                                                                                                                                                                                                                                                                                                                                                                                                                                                                                                                                                                                                                                                                                                                                                                                                                                                                                                                                                                                                                                                                                                                                                                                                                                                                                                                                                                                                                                                                                                                                                                                                                                                                                                                                                                                                                                      | h30 | 930 mm                                                                                                                                            |
| Vheelbase                                                                                                                                                                                                                                                                                                                                                                                                                                                                                                                                                                                                                                                                                                                                                                                                                                                                                                                                                                                                                                                                                                                                                                                                                                                                                                                                                                                                                                                                                                                                                                                                                                                                                                                                                                                                                                                                                                                                                                                                                                                                                                                                                                                                                                                                                                                                                                  | У   | 988 mm                                                                                                                                            |
| Overall width less bucket                                                                                                                                                                                                                                                                                                                                                                                                                                                                                                                                                                                                                                                                                                                                                                                                                                                                                                                                                                                                                                                                                                                                                                                                                                                                                                                                                                                                                                                                                                                                                                                                                                                                                                                                                                                                                                                                                                                                                                                                                                                                                                                                                                                                                                                                                                                                                  | b1  | 1582 mm                                                                                                                                           |
| Bucket Width                                                                                                                                                                                                                                                                                                                                                                                                                                                                                                                                                                                                                                                                                                                                                                                                                                                                                                                                                                                                                                                                                                                                                                                                                                                                                                                                                                                                                                                                                                                                                                                                                                                                                                                                                                                                                                                                                                                                                                                                                                                                                                                                                                                                                                                                                                                                                               | e1  | 1562 mm                                                                                                                                           |
| Ground clearance                                                                                                                                                                                                                                                                                                                                                                                                                                                                                                                                                                                                                                                                                                                                                                                                                                                                                                                                                                                                                                                                                                                                                                                                                                                                                                                                                                                                                                                                                                                                                                                                                                                                                                                                                                                                                                                                                                                                                                                                                                                                                                                                                                                                                                                                                                                                                           | m4  | 160 mm                                                                                                                                            |
| Overall length - Less Bucket                                                                                                                                                                                                                                                                                                                                                                                                                                                                                                                                                                                                                                                                                                                                                                                                                                                                                                                                                                                                                                                                                                                                                                                                                                                                                                                                                                                                                                                                                                                                                                                                                                                                                                                                                                                                                                                                                                                                                                                                                                                                                                                                                                                                                                                                                                                                               | 12  | 2390 mm                                                                                                                                           |
| )eparture angle                                                                                                                                                                                                                                                                                                                                                                                                                                                                                                                                                                                                                                                                                                                                                                                                                                                                                                                                                                                                                                                                                                                                                                                                                                                                                                                                                                                                                                                                                                                                                                                                                                                                                                                                                                                                                                                                                                                                                                                                                                                                                                                                                                                                                                                                                                                                                            | a2  | 21 °                                                                                                                                              |
| Clearance Radius - Front with Bucket                                                                                                                                                                                                                                                                                                                                                                                                                                                                                                                                                                                                                                                                                                                                                                                                                                                                                                                                                                                                                                                                                                                                                                                                                                                                                                                                                                                                                                                                                                                                                                                                                                                                                                                                                                                                                                                                                                                                                                                                                                                                                                                                                                                                                                                                                                                                       | b18 | 1869 mm                                                                                                                                           |
| Clearance Circle - Front without Bucket                                                                                                                                                                                                                                                                                                                                                                                                                                                                                                                                                                                                                                                                                                                                                                                                                                                                                                                                                                                                                                                                                                                                                                                                                                                                                                                                                                                                                                                                                                                                                                                                                                                                                                                                                                                                                                                                                                                                                                                                                                                                                                                                                                                                                                                                                                                                    | b19 | 1130 mm                                                                                                                                           |
| Clearance Circle - Rear                                                                                                                                                                                                                                                                                                                                                                                                                                                                                                                                                                                                                                                                                                                                                                                                                                                                                                                                                                                                                                                                                                                                                                                                                                                                                                                                                                                                                                                                                                                                                                                                                                                                                                                                                                                                                                                                                                                                                                                                                                                                                                                                                                                                                                                                                                                                                    | wa1 | 1466 mm                                                                                                                                           |
| Performances                                                                                                                                                                                                                                                                                                                                                                                                                                                                                                                                                                                                                                                                                                                                                                                                                                                                                                                                                                                                                                                                                                                                                                                                                                                                                                                                                                                                                                                                                                                                                                                                                                                                                                                                                                                                                                                                                                                                                                                                                                                                                                                                                                                                                                                                                                                                                               |     |                                                                                                                                                   |
| Travel speed (unladen)                                                                                                                                                                                                                                                                                                                                                                                                                                                                                                                                                                                                                                                                                                                                                                                                                                                                                                                                                                                                                                                                                                                                                                                                                                                                                                                                                                                                                                                                                                                                                                                                                                                                                                                                                                                                                                                                                                                                                                                                                                                                                                                                                                                                                                                                                                                                                     |     | 12.60 km/h                                                                                                                                        |
| Wheels                                                                                                                                                                                                                                                                                                                                                                                                                                                                                                                                                                                                                                                                                                                                                                                                                                                                                                                                                                                                                                                                                                                                                                                                                                                                                                                                                                                                                                                                                                                                                                                                                                                                                                                                                                                                                                                                                                                                                                                                                                                                                                                                                                                                                                                                                                                                                                     |     |                                                                                                                                                   |
| Standard tires                                                                                                                                                                                                                                                                                                                                                                                                                                                                                                                                                                                                                                                                                                                                                                                                                                                                                                                                                                                                                                                                                                                                                                                                                                                                                                                                                                                                                                                                                                                                                                                                                                                                                                                                                                                                                                                                                                                                                                                                                                                                                                                                                                                                                                                                                                                                                             |     | 10X 16.5 - 10 PR HD                                                                                                                               |
| Engine                                                                                                                                                                                                                                                                                                                                                                                                                                                                                                                                                                                                                                                                                                                                                                                                                                                                                                                                                                                                                                                                                                                                                                                                                                                                                                                                                                                                                                                                                                                                                                                                                                                                                                                                                                                                                                                                                                                                                                                                                                                                                                                                                                                                                                                                                                                                                                     |     |                                                                                                                                                   |
| Engine brand                                                                                                                                                                                                                                                                                                                                                                                                                                                                                                                                                                                                                                                                                                                                                                                                                                                                                                                                                                                                                                                                                                                                                                                                                                                                                                                                                                                                                                                                                                                                                                                                                                                                                                                                                                                                                                                                                                                                                                                                                                                                                                                                                                                                                                                                                                                                                               |     | Yanmar                                                                                                                                            |
| Engine model                                                                                                                                                                                                                                                                                                                                                                                                                                                                                                                                                                                                                                                                                                                                                                                                                                                                                                                                                                                                                                                                                                                                                                                                                                                                                                                                                                                                                                                                                                                                                                                                                                                                                                                                                                                                                                                                                                                                                                                                                                                                                                                                                                                                                                                                                                                                                               |     | 4TNV98-ZNMS3R1                                                                                                                                    |
|                                                                                                                                                                                                                                                                                                                                                                                                                                                                                                                                                                                                                                                                                                                                                                                                                                                                                                                                                                                                                                                                                                                                                                                                                                                                                                                                                                                                                                                                                                                                                                                                                                                                                                                                                                                                                                                                                                                                                                                                                                                                                                                                                                                                                                                                                                                                                                            |     |                                                                                                                                                   |
| ingine norm                                                                                                                                                                                                                                                                                                                                                                                                                                                                                                                                                                                                                                                                                                                                                                                                                                                                                                                                                                                                                                                                                                                                                                                                                                                                                                                                                                                                                                                                                                                                                                                                                                                                                                                                                                                                                                                                                                                                                                                                                                                                                                                                                                                                                                                                                                                                                                |     | iT4                                                                                                                                               |
| -                                                                                                                                                                                                                                                                                                                                                                                                                                                                                                                                                                                                                                                                                                                                                                                                                                                                                                                                                                                                                                                                                                                                                                                                                                                                                                                                                                                                                                                                                                                                                                                                                                                                                                                                                                                                                                                                                                                                                                                                                                                                                                                                                                                                                                                                                                                                                                          |     | iT4<br>52.10 kW                                                                                                                                   |
| Gross Power                                                                                                                                                                                                                                                                                                                                                                                                                                                                                                                                                                                                                                                                                                                                                                                                                                                                                                                                                                                                                                                                                                                                                                                                                                                                                                                                                                                                                                                                                                                                                                                                                                                                                                                                                                                                                                                                                                                                                                                                                                                                                                                                                                                                                                                                                                                                                                |     |                                                                                                                                                   |
| Engine norm<br>Gross Power<br>Net Power<br>Max. torque / Engine rotation                                                                                                                                                                                                                                                                                                                                                                                                                                                                                                                                                                                                                                                                                                                                                                                                                                                                                                                                                                                                                                                                                                                                                                                                                                                                                                                                                                                                                                                                                                                                                                                                                                                                                                                                                                                                                                                                                                                                                                                                                                                                                                                                                                                                                                                                                                   |     | 52.10 kW                                                                                                                                          |
| Sross Power<br>Net Power<br>Max. torque / Engine rotation                                                                                                                                                                                                                                                                                                                                                                                                                                                                                                                                                                                                                                                                                                                                                                                                                                                                                                                                                                                                                                                                                                                                                                                                                                                                                                                                                                                                                                                                                                                                                                                                                                                                                                                                                                                                                                                                                                                                                                                                                                                                                                                                                                                                                                                                                                                  |     | 52.10 kW<br>51.20 kW                                                                                                                              |
| Gross Power<br>Net Power<br>Max. torque / Engine rotation<br>Power source                                                                                                                                                                                                                                                                                                                                                                                                                                                                                                                                                                                                                                                                                                                                                                                                                                                                                                                                                                                                                                                                                                                                                                                                                                                                                                                                                                                                                                                                                                                                                                                                                                                                                                                                                                                                                                                                                                                                                                                                                                                                                                                                                                                                                                                                                                  |     | 52.10 kW<br>51.20 kW<br>241 Nm / 2500 rpm                                                                                                         |
| Gross Power<br>Net Power<br>Max. torque / Engine rotation<br>Power source<br>Number of cylinders                                                                                                                                                                                                                                                                                                                                                                                                                                                                                                                                                                                                                                                                                                                                                                                                                                                                                                                                                                                                                                                                                                                                                                                                                                                                                                                                                                                                                                                                                                                                                                                                                                                                                                                                                                                                                                                                                                                                                                                                                                                                                                                                                                                                                                                                           |     | 52.10 kW<br>51.20 kW<br>241 Nm / 2500 rpm<br>Diesel                                                                                               |
| Gross Power<br>Net Power<br>Max. torque / Engine rotation<br>Power source<br>Number of cylinders<br>Battery voltage                                                                                                                                                                                                                                                                                                                                                                                                                                                                                                                                                                                                                                                                                                                                                                                                                                                                                                                                                                                                                                                                                                                                                                                                                                                                                                                                                                                                                                                                                                                                                                                                                                                                                                                                                                                                                                                                                                                                                                                                                                                                                                                                                                                                                                                        |     | 52.10 kW<br>51.20 kW<br>241 Nm / 2500 rpm<br>Diesel<br>4                                                                                          |
| Gross Power<br>Net Power<br>Max. torque / Engine rotation<br>Power source<br>Number of cylinders<br>Battery voltage<br>Accessory plug                                                                                                                                                                                                                                                                                                                                                                                                                                                                                                                                                                                                                                                                                                                                                                                                                                                                                                                                                                                                                                                                                                                                                                                                                                                                                                                                                                                                                                                                                                                                                                                                                                                                                                                                                                                                                                                                                                                                                                                                                                                                                                                                                                                                                                      |     | 52.10 kW<br>51.20 kW<br>241 Nm / 2500 rpm<br>Diesel<br>4<br>12 V                                                                                  |
| Bross Power<br>Net Power<br>Max. torque / Engine rotation<br>Power source<br>Number of cylinders<br>Battery voltage<br>Accessory plug<br>Nitemator - Ampere                                                                                                                                                                                                                                                                                                                                                                                                                                                                                                                                                                                                                                                                                                                                                                                                                                                                                                                                                                                                                                                                                                                                                                                                                                                                                                                                                                                                                                                                                                                                                                                                                                                                                                                                                                                                                                                                                                                                                                                                                                                                                                                                                                                                                |     | 52.10 kW<br>51.20 kW<br>241 Nm / 2500 rpm<br>Diesel<br>4<br>12 V<br>12 V                                                                          |
| Sross Power<br>Net Power<br>Max. torque / Engine rotation<br>Power source<br>Number of cylinders<br>Battery voltage<br>Accessory plug<br>Alternator - Ampere<br>Starter                                                                                                                                                                                                                                                                                                                                                                                                                                                                                                                                                                                                                                                                                                                                                                                                                                                                                                                                                                                                                                                                                                                                                                                                                                                                                                                                                                                                                                                                                                                                                                                                                                                                                                                                                                                                                                                                                                                                                                                                                                                                                                                                                                                                    |     | 52.10 kW<br>51.20 kW<br>241 Nm / 2500 rpm<br>Diesel<br>4<br>12 V<br>12 V<br>12 V                                                                  |
| Aross Power<br>Net Power<br>Aax. torque / Engine rotation<br>Power source<br>Number of cylinders<br>Rattery voltage<br>Accessory plug<br>Alternator - Ampere<br>Starter<br>Hydraulics                                                                                                                                                                                                                                                                                                                                                                                                                                                                                                                                                                                                                                                                                                                                                                                                                                                                                                                                                                                                                                                                                                                                                                                                                                                                                                                                                                                                                                                                                                                                                                                                                                                                                                                                                                                                                                                                                                                                                                                                                                                                                                                                                                                      |     | 52.10 kW<br>51.20 kW<br>241 Nm / 2500 rpm<br>Diesel<br>4<br>12 V<br>12 V<br>12 V                                                                  |
| Sross Power<br>Net Power<br>Max. torque / Engine rotation<br>Power source<br>Number of cylinders<br>Battery voltage<br>Accessory plug<br>Atternator - Ampere<br>Starter<br>4 <mark>ydraulics</mark>                                                                                                                                                                                                                                                                                                                                                                                                                                                                                                                                                                                                                                                                                                                                                                                                                                                                                                                                                                                                                                                                                                                                                                                                                                                                                                                                                                                                                                                                                                                                                                                                                                                                                                                                                                                                                                                                                                                                                                                                                                                                                                                                                                        |     | 52.10 kW<br>51.20 kW<br>241 Nm / 2500 rpm<br>Diesel<br>4<br>12 V<br>12 V<br>100 A<br>3 kW                                                         |
| Sross Power<br>Net Power<br>Max. torque / Engine rotation<br>Power source<br>Number of cylinders<br>Battery voltage<br>Accessory plug<br>Atternator - Ampere<br>Starter<br>Hydraulics<br>Standard flow - Auxiliary hydraulics<br>Auxiliary Hydraulic Pressure                                                                                                                                                                                                                                                                                                                                                                                                                                                                                                                                                                                                                                                                                                                                                                                                                                                                                                                                                                                                                                                                                                                                                                                                                                                                                                                                                                                                                                                                                                                                                                                                                                                                                                                                                                                                                                                                                                                                                                                                                                                                                                              |     | 52.10 kW<br>51.20 kW<br>241 Nm / 2500 rpm<br>Diesel<br>4<br>12 V<br>12 V<br>100 A<br>3 kW<br>71.40 l/min                                          |
| Sross Power<br>Net Power<br>Max. torque / Engine rotation<br>Power source<br>Number of cylinders<br>Battery voltage<br>Accessory plug<br>Atternator - Ampere<br>Starter<br>Hydraulics<br>Standard flow - Auxiliary hydraulics<br>Auxiliary Hydraulic Pressure<br>Fank capacities                                                                                                                                                                                                                                                                                                                                                                                                                                                                                                                                                                                                                                                                                                                                                                                                                                                                                                                                                                                                                                                                                                                                                                                                                                                                                                                                                                                                                                                                                                                                                                                                                                                                                                                                                                                                                                                                                                                                                                                                                                                                                           |     | 52.10 kW<br>51.20 kW<br>241 Nm / 2500 rpm<br>Diesel<br>4<br>12 V<br>12 V<br>100 A<br>3 kW<br>71.40 l/min<br>207 bar                               |
| Aross Power<br>Net Power<br>Max. torque / Engine rotation<br>Power source<br>Number of cylinders<br>Power source<br>Number of cylinders<br>Number of cylinde                                       |     | 52.10 kW<br>51.20 kW<br>241 Nm / 2500 rpm<br>Diesel<br>4<br>12 V<br>12 V<br>12 V<br>100 A<br>3 kW<br>71.40 l/min<br>207 bar<br>62.50 l            |
| Arross Power<br>let Power<br>Max. torque / Engine rotation<br>Power source<br>lumber of cylinders<br>lattery voltage<br>lattery voltage |     | 52.10 kW<br>51.20 kW<br>241 Nm / 2500 rpm<br>Diesel<br>4<br>12 V<br>12 V<br>12 V<br>100 A<br>3 kW<br>71.40 l/min<br>207 bar<br>62.50 l<br>41.60 l |
| Gross Power<br>Net Power<br>Max. torque / Engine rotation<br>Power source<br>Number of cylinders<br>Battery voltage                                                                                                                                                                                                                                                                                                                                                                                                                                                                                                                                                                                                                                                                                                                                                                                                                                                                                                                                                                                                                                                                                                                                                                                                                                                                                                                                                                                                                                                                                                                                                                                                                                                                                                                                                                                                                                                                                                                                                                                                                                                                                                                                                                                                                                                        |     | 52.10 kW<br>51.20 kW<br>241 Nm / 2500 rpm<br>Diesel<br>4<br>12 V<br>12 V<br>12 V<br>100 A<br>3 kW<br>71.40 l/min<br>207 bar<br>62.50 l            |