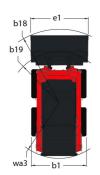

Technical sheet :

| Capacities                                                                                                                                                                                                                                                                                                                                                                                                                                                                                                                                                                                                                                                                                                                                                                                                                                                                                                                                                                                                                                                                                                                                                                                                                                                                                                                                                                                                                                                                                                                                                                                                                                                                                                                                                                                                                                                                                                                                                                                                                                                                                                                                                                                                                                                                                                                                                                 |     | Metric                                                                                                                                            |
|----------------------------------------------------------------------------------------------------------------------------------------------------------------------------------------------------------------------------------------------------------------------------------------------------------------------------------------------------------------------------------------------------------------------------------------------------------------------------------------------------------------------------------------------------------------------------------------------------------------------------------------------------------------------------------------------------------------------------------------------------------------------------------------------------------------------------------------------------------------------------------------------------------------------------------------------------------------------------------------------------------------------------------------------------------------------------------------------------------------------------------------------------------------------------------------------------------------------------------------------------------------------------------------------------------------------------------------------------------------------------------------------------------------------------------------------------------------------------------------------------------------------------------------------------------------------------------------------------------------------------------------------------------------------------------------------------------------------------------------------------------------------------------------------------------------------------------------------------------------------------------------------------------------------------------------------------------------------------------------------------------------------------------------------------------------------------------------------------------------------------------------------------------------------------------------------------------------------------------------------------------------------------------------------------------------------------------------------------------------------------|-----|---------------------------------------------------------------------------------------------------------------------------------------------------|
| Rated Operating Capacity                                                                                                                                                                                                                                                                                                                                                                                                                                                                                                                                                                                                                                                                                                                                                                                                                                                                                                                                                                                                                                                                                                                                                                                                                                                                                                                                                                                                                                                                                                                                                                                                                                                                                                                                                                                                                                                                                                                                                                                                                                                                                                                                                                                                                                                                                                                                                   |     | 748 kg                                                                                                                                            |
| Jnladen weight                                                                                                                                                                                                                                                                                                                                                                                                                                                                                                                                                                                                                                                                                                                                                                                                                                                                                                                                                                                                                                                                                                                                                                                                                                                                                                                                                                                                                                                                                                                                                                                                                                                                                                                                                                                                                                                                                                                                                                                                                                                                                                                                                                                                                                                                                                                                                             |     | 2792 kg                                                                                                                                           |
| Tipping capacity                                                                                                                                                                                                                                                                                                                                                                                                                                                                                                                                                                                                                                                                                                                                                                                                                                                                                                                                                                                                                                                                                                                                                                                                                                                                                                                                                                                                                                                                                                                                                                                                                                                                                                                                                                                                                                                                                                                                                                                                                                                                                                                                                                                                                                                                                                                                                           |     | 1496 kg                                                                                                                                           |
| Veight and dimensions                                                                                                                                                                                                                                                                                                                                                                                                                                                                                                                                                                                                                                                                                                                                                                                                                                                                                                                                                                                                                                                                                                                                                                                                                                                                                                                                                                                                                                                                                                                                                                                                                                                                                                                                                                                                                                                                                                                                                                                                                                                                                                                                                                                                                                                                                                                                                      |     | 1490 Ky                                                                                                                                           |
| iverall Operating Height - Fully Raised                                                                                                                                                                                                                                                                                                                                                                                                                                                                                                                                                                                                                                                                                                                                                                                                                                                                                                                                                                                                                                                                                                                                                                                                                                                                                                                                                                                                                                                                                                                                                                                                                                                                                                                                                                                                                                                                                                                                                                                                                                                                                                                                                                                                                                                                                                                                    | h27 | 3876 mm                                                                                                                                           |
| leight to Hinge Pin – Fully Raised                                                                                                                                                                                                                                                                                                                                                                                                                                                                                                                                                                                                                                                                                                                                                                                                                                                                                                                                                                                                                                                                                                                                                                                                                                                                                                                                                                                                                                                                                                                                                                                                                                                                                                                                                                                                                                                                                                                                                                                                                                                                                                                                                                                                                                                                                                                                         | h28 | 3023 mm                                                                                                                                           |
|                                                                                                                                                                                                                                                                                                                                                                                                                                                                                                                                                                                                                                                                                                                                                                                                                                                                                                                                                                                                                                                                                                                                                                                                                                                                                                                                                                                                                                                                                                                                                                                                                                                                                                                                                                                                                                                                                                                                                                                                                                                                                                                                                                                                                                                                                                                                                                            | h17 | 1948 mm                                                                                                                                           |
| verall Height to top of ROPS                                                                                                                                                                                                                                                                                                                                                                                                                                                                                                                                                                                                                                                                                                                                                                                                                                                                                                                                                                                                                                                                                                                                                                                                                                                                                                                                                                                                                                                                                                                                                                                                                                                                                                                                                                                                                                                                                                                                                                                                                                                                                                                                                                                                                                                                                                                                               | a5  | 38 °                                                                                                                                              |
| ump angle at full height                                                                                                                                                                                                                                                                                                                                                                                                                                                                                                                                                                                                                                                                                                                                                                                                                                                                                                                                                                                                                                                                                                                                                                                                                                                                                                                                                                                                                                                                                                                                                                                                                                                                                                                                                                                                                                                                                                                                                                                                                                                                                                                                                                                                                                                                                                                                                   |     | 2379 mm                                                                                                                                           |
| )ump height                                                                                                                                                                                                                                                                                                                                                                                                                                                                                                                                                                                                                                                                                                                                                                                                                                                                                                                                                                                                                                                                                                                                                                                                                                                                                                                                                                                                                                                                                                                                                                                                                                                                                                                                                                                                                                                                                                                                                                                                                                                                                                                                                                                                                                                                                                                                                                | h29 |                                                                                                                                                   |
| Iverall length with bucket                                                                                                                                                                                                                                                                                                                                                                                                                                                                                                                                                                                                                                                                                                                                                                                                                                                                                                                                                                                                                                                                                                                                                                                                                                                                                                                                                                                                                                                                                                                                                                                                                                                                                                                                                                                                                                                                                                                                                                                                                                                                                                                                                                                                                                                                                                                                                 | 116 | 3101 mm                                                                                                                                           |
| Jump reach - Full height                                                                                                                                                                                                                                                                                                                                                                                                                                                                                                                                                                                                                                                                                                                                                                                                                                                                                                                                                                                                                                                                                                                                                                                                                                                                                                                                                                                                                                                                                                                                                                                                                                                                                                                                                                                                                                                                                                                                                                                                                                                                                                                                                                                                                                                                                                                                                   | r6  | 579 mm                                                                                                                                            |
| tollback at ground                                                                                                                                                                                                                                                                                                                                                                                                                                                                                                                                                                                                                                                                                                                                                                                                                                                                                                                                                                                                                                                                                                                                                                                                                                                                                                                                                                                                                                                                                                                                                                                                                                                                                                                                                                                                                                                                                                                                                                                                                                                                                                                                                                                                                                                                                                                                                         | a13 | 28 °                                                                                                                                              |
| tollback Angle at Full Height                                                                                                                                                                                                                                                                                                                                                                                                                                                                                                                                                                                                                                                                                                                                                                                                                                                                                                                                                                                                                                                                                                                                                                                                                                                                                                                                                                                                                                                                                                                                                                                                                                                                                                                                                                                                                                                                                                                                                                                                                                                                                                                                                                                                                                                                                                                                              | a4  | 99 °                                                                                                                                              |
| Seat to ground height                                                                                                                                                                                                                                                                                                                                                                                                                                                                                                                                                                                                                                                                                                                                                                                                                                                                                                                                                                                                                                                                                                                                                                                                                                                                                                                                                                                                                                                                                                                                                                                                                                                                                                                                                                                                                                                                                                                                                                                                                                                                                                                                                                                                                                                                                                                                                      | h30 | 930 mm                                                                                                                                            |
| Vheelbase                                                                                                                                                                                                                                                                                                                                                                                                                                                                                                                                                                                                                                                                                                                                                                                                                                                                                                                                                                                                                                                                                                                                                                                                                                                                                                                                                                                                                                                                                                                                                                                                                                                                                                                                                                                                                                                                                                                                                                                                                                                                                                                                                                                                                                                                                                                                                                  | У   | 988 mm                                                                                                                                            |
| Overall width less bucket                                                                                                                                                                                                                                                                                                                                                                                                                                                                                                                                                                                                                                                                                                                                                                                                                                                                                                                                                                                                                                                                                                                                                                                                                                                                                                                                                                                                                                                                                                                                                                                                                                                                                                                                                                                                                                                                                                                                                                                                                                                                                                                                                                                                                                                                                                                                                  | b1  | 1582 mm                                                                                                                                           |
| Bucket Width                                                                                                                                                                                                                                                                                                                                                                                                                                                                                                                                                                                                                                                                                                                                                                                                                                                                                                                                                                                                                                                                                                                                                                                                                                                                                                                                                                                                                                                                                                                                                                                                                                                                                                                                                                                                                                                                                                                                                                                                                                                                                                                                                                                                                                                                                                                                                               | e1  | 1562 mm                                                                                                                                           |
| Ground clearance                                                                                                                                                                                                                                                                                                                                                                                                                                                                                                                                                                                                                                                                                                                                                                                                                                                                                                                                                                                                                                                                                                                                                                                                                                                                                                                                                                                                                                                                                                                                                                                                                                                                                                                                                                                                                                                                                                                                                                                                                                                                                                                                                                                                                                                                                                                                                           | m4  | 160 mm                                                                                                                                            |
| Overall length - Less Bucket                                                                                                                                                                                                                                                                                                                                                                                                                                                                                                                                                                                                                                                                                                                                                                                                                                                                                                                                                                                                                                                                                                                                                                                                                                                                                                                                                                                                                                                                                                                                                                                                                                                                                                                                                                                                                                                                                                                                                                                                                                                                                                                                                                                                                                                                                                                                               | 12  | 2390 mm                                                                                                                                           |
| )eparture angle                                                                                                                                                                                                                                                                                                                                                                                                                                                                                                                                                                                                                                                                                                                                                                                                                                                                                                                                                                                                                                                                                                                                                                                                                                                                                                                                                                                                                                                                                                                                                                                                                                                                                                                                                                                                                                                                                                                                                                                                                                                                                                                                                                                                                                                                                                                                                            | a2  | 21 °                                                                                                                                              |
| Clearance Radius - Front with Bucket                                                                                                                                                                                                                                                                                                                                                                                                                                                                                                                                                                                                                                                                                                                                                                                                                                                                                                                                                                                                                                                                                                                                                                                                                                                                                                                                                                                                                                                                                                                                                                                                                                                                                                                                                                                                                                                                                                                                                                                                                                                                                                                                                                                                                                                                                                                                       | b18 | 1869 mm                                                                                                                                           |
| Clearance Circle - Front without Bucket                                                                                                                                                                                                                                                                                                                                                                                                                                                                                                                                                                                                                                                                                                                                                                                                                                                                                                                                                                                                                                                                                                                                                                                                                                                                                                                                                                                                                                                                                                                                                                                                                                                                                                                                                                                                                                                                                                                                                                                                                                                                                                                                                                                                                                                                                                                                    | b19 | 1130 mm                                                                                                                                           |
| Clearance Circle - Rear                                                                                                                                                                                                                                                                                                                                                                                                                                                                                                                                                                                                                                                                                                                                                                                                                                                                                                                                                                                                                                                                                                                                                                                                                                                                                                                                                                                                                                                                                                                                                                                                                                                                                                                                                                                                                                                                                                                                                                                                                                                                                                                                                                                                                                                                                                                                                    | wa1 | 1466 mm                                                                                                                                           |
| Performances                                                                                                                                                                                                                                                                                                                                                                                                                                                                                                                                                                                                                                                                                                                                                                                                                                                                                                                                                                                                                                                                                                                                                                                                                                                                                                                                                                                                                                                                                                                                                                                                                                                                                                                                                                                                                                                                                                                                                                                                                                                                                                                                                                                                                                                                                                                                                               |     |                                                                                                                                                   |
| Travel speed (unladen)                                                                                                                                                                                                                                                                                                                                                                                                                                                                                                                                                                                                                                                                                                                                                                                                                                                                                                                                                                                                                                                                                                                                                                                                                                                                                                                                                                                                                                                                                                                                                                                                                                                                                                                                                                                                                                                                                                                                                                                                                                                                                                                                                                                                                                                                                                                                                     |     | 12.60 km/h                                                                                                                                        |
| Wheels                                                                                                                                                                                                                                                                                                                                                                                                                                                                                                                                                                                                                                                                                                                                                                                                                                                                                                                                                                                                                                                                                                                                                                                                                                                                                                                                                                                                                                                                                                                                                                                                                                                                                                                                                                                                                                                                                                                                                                                                                                                                                                                                                                                                                                                                                                                                                                     |     |                                                                                                                                                   |
| Standard tires                                                                                                                                                                                                                                                                                                                                                                                                                                                                                                                                                                                                                                                                                                                                                                                                                                                                                                                                                                                                                                                                                                                                                                                                                                                                                                                                                                                                                                                                                                                                                                                                                                                                                                                                                                                                                                                                                                                                                                                                                                                                                                                                                                                                                                                                                                                                                             |     | 10X 16.5 - 10 PR HD                                                                                                                               |
| Engine                                                                                                                                                                                                                                                                                                                                                                                                                                                                                                                                                                                                                                                                                                                                                                                                                                                                                                                                                                                                                                                                                                                                                                                                                                                                                                                                                                                                                                                                                                                                                                                                                                                                                                                                                                                                                                                                                                                                                                                                                                                                                                                                                                                                                                                                                                                                                                     |     |                                                                                                                                                   |
| Engine brand                                                                                                                                                                                                                                                                                                                                                                                                                                                                                                                                                                                                                                                                                                                                                                                                                                                                                                                                                                                                                                                                                                                                                                                                                                                                                                                                                                                                                                                                                                                                                                                                                                                                                                                                                                                                                                                                                                                                                                                                                                                                                                                                                                                                                                                                                                                                                               |     | Yanmar                                                                                                                                            |
| Engine model                                                                                                                                                                                                                                                                                                                                                                                                                                                                                                                                                                                                                                                                                                                                                                                                                                                                                                                                                                                                                                                                                                                                                                                                                                                                                                                                                                                                                                                                                                                                                                                                                                                                                                                                                                                                                                                                                                                                                                                                                                                                                                                                                                                                                                                                                                                                                               |     | 4TNV98-ZNMS3R1                                                                                                                                    |
|                                                                                                                                                                                                                                                                                                                                                                                                                                                                                                                                                                                                                                                                                                                                                                                                                                                                                                                                                                                                                                                                                                                                                                                                                                                                                                                                                                                                                                                                                                                                                                                                                                                                                                                                                                                                                                                                                                                                                                                                                                                                                                                                                                                                                                                                                                                                                                            |     |                                                                                                                                                   |
| ingine norm                                                                                                                                                                                                                                                                                                                                                                                                                                                                                                                                                                                                                                                                                                                                                                                                                                                                                                                                                                                                                                                                                                                                                                                                                                                                                                                                                                                                                                                                                                                                                                                                                                                                                                                                                                                                                                                                                                                                                                                                                                                                                                                                                                                                                                                                                                                                                                |     | iT4                                                                                                                                               |
| -                                                                                                                                                                                                                                                                                                                                                                                                                                                                                                                                                                                                                                                                                                                                                                                                                                                                                                                                                                                                                                                                                                                                                                                                                                                                                                                                                                                                                                                                                                                                                                                                                                                                                                                                                                                                                                                                                                                                                                                                                                                                                                                                                                                                                                                                                                                                                                          |     | iT4<br>52.10 kW                                                                                                                                   |
| Gross Power                                                                                                                                                                                                                                                                                                                                                                                                                                                                                                                                                                                                                                                                                                                                                                                                                                                                                                                                                                                                                                                                                                                                                                                                                                                                                                                                                                                                                                                                                                                                                                                                                                                                                                                                                                                                                                                                                                                                                                                                                                                                                                                                                                                                                                                                                                                                                                |     |                                                                                                                                                   |
| Engine norm<br>Gross Power<br>Net Power<br>Max. torque / Engine rotation                                                                                                                                                                                                                                                                                                                                                                                                                                                                                                                                                                                                                                                                                                                                                                                                                                                                                                                                                                                                                                                                                                                                                                                                                                                                                                                                                                                                                                                                                                                                                                                                                                                                                                                                                                                                                                                                                                                                                                                                                                                                                                                                                                                                                                                                                                   |     | 52.10 kW                                                                                                                                          |
| Sross Power<br>Net Power<br>Max. torque / Engine rotation                                                                                                                                                                                                                                                                                                                                                                                                                                                                                                                                                                                                                                                                                                                                                                                                                                                                                                                                                                                                                                                                                                                                                                                                                                                                                                                                                                                                                                                                                                                                                                                                                                                                                                                                                                                                                                                                                                                                                                                                                                                                                                                                                                                                                                                                                                                  |     | 52.10 kW<br>51.20 kW                                                                                                                              |
| Gross Power<br>Net Power<br>Max. torque / Engine rotation<br>Power source                                                                                                                                                                                                                                                                                                                                                                                                                                                                                                                                                                                                                                                                                                                                                                                                                                                                                                                                                                                                                                                                                                                                                                                                                                                                                                                                                                                                                                                                                                                                                                                                                                                                                                                                                                                                                                                                                                                                                                                                                                                                                                                                                                                                                                                                                                  |     | 52.10 kW<br>51.20 kW<br>241 Nm / 2500 rpm                                                                                                         |
| Gross Power<br>Net Power<br>Max. torque / Engine rotation<br>Power source<br>Number of cylinders                                                                                                                                                                                                                                                                                                                                                                                                                                                                                                                                                                                                                                                                                                                                                                                                                                                                                                                                                                                                                                                                                                                                                                                                                                                                                                                                                                                                                                                                                                                                                                                                                                                                                                                                                                                                                                                                                                                                                                                                                                                                                                                                                                                                                                                                           |     | 52.10 kW<br>51.20 kW<br>241 Nm / 2500 rpm<br>Diesel                                                                                               |
| Gross Power<br>Net Power<br>Max. torque / Engine rotation<br>Power source<br>Number of cylinders<br>Battery voltage                                                                                                                                                                                                                                                                                                                                                                                                                                                                                                                                                                                                                                                                                                                                                                                                                                                                                                                                                                                                                                                                                                                                                                                                                                                                                                                                                                                                                                                                                                                                                                                                                                                                                                                                                                                                                                                                                                                                                                                                                                                                                                                                                                                                                                                        |     | 52.10 kW<br>51.20 kW<br>241 Nm / 2500 rpm<br>Diesel<br>4                                                                                          |
| Gross Power<br>Net Power<br>Max. torque / Engine rotation<br>Power source<br>Number of cylinders<br>Battery voltage<br>Accessory plug                                                                                                                                                                                                                                                                                                                                                                                                                                                                                                                                                                                                                                                                                                                                                                                                                                                                                                                                                                                                                                                                                                                                                                                                                                                                                                                                                                                                                                                                                                                                                                                                                                                                                                                                                                                                                                                                                                                                                                                                                                                                                                                                                                                                                                      |     | 52.10 kW<br>51.20 kW<br>241 Nm / 2500 rpm<br>Diesel<br>4<br>12 V                                                                                  |
| Bross Power<br>Net Power<br>Max. torque / Engine rotation<br>Power source<br>Number of cylinders<br>Battery voltage<br>Accessory plug<br>Nitemator - Ampere                                                                                                                                                                                                                                                                                                                                                                                                                                                                                                                                                                                                                                                                                                                                                                                                                                                                                                                                                                                                                                                                                                                                                                                                                                                                                                                                                                                                                                                                                                                                                                                                                                                                                                                                                                                                                                                                                                                                                                                                                                                                                                                                                                                                                |     | 52.10 kW<br>51.20 kW<br>241 Nm / 2500 rpm<br>Diesel<br>4<br>12 V<br>12 V                                                                          |
| Sross Power<br>Net Power<br>Max. torque / Engine rotation<br>Power source<br>Number of cylinders<br>Battery voltage<br>Accessory plug<br>Alternator - Ampere<br>Starter                                                                                                                                                                                                                                                                                                                                                                                                                                                                                                                                                                                                                                                                                                                                                                                                                                                                                                                                                                                                                                                                                                                                                                                                                                                                                                                                                                                                                                                                                                                                                                                                                                                                                                                                                                                                                                                                                                                                                                                                                                                                                                                                                                                                    |     | 52.10 kW<br>51.20 kW<br>241 Nm / 2500 rpm<br>Diesel<br>4<br>12 V<br>12 V<br>12 V                                                                  |
| Aross Power<br>Net Power<br>Aax. torque / Engine rotation<br>Power source<br>Number of cylinders<br>Rattery voltage<br>Accessory plug<br>Alternator - Ampere<br>Starter<br>Hydraulics                                                                                                                                                                                                                                                                                                                                                                                                                                                                                                                                                                                                                                                                                                                                                                                                                                                                                                                                                                                                                                                                                                                                                                                                                                                                                                                                                                                                                                                                                                                                                                                                                                                                                                                                                                                                                                                                                                                                                                                                                                                                                                                                                                                      |     | 52.10 kW<br>51.20 kW<br>241 Nm / 2500 rpm<br>Diesel<br>4<br>12 V<br>12 V<br>12 V                                                                  |
| Sross Power<br>Net Power<br>Max. torque / Engine rotation<br>Power source<br>Number of cylinders<br>Battery voltage<br>Accessory plug<br>Atternator - Ampere<br>Starter<br>4 <mark>ydraulics</mark>                                                                                                                                                                                                                                                                                                                                                                                                                                                                                                                                                                                                                                                                                                                                                                                                                                                                                                                                                                                                                                                                                                                                                                                                                                                                                                                                                                                                                                                                                                                                                                                                                                                                                                                                                                                                                                                                                                                                                                                                                                                                                                                                                                        |     | 52.10 kW<br>51.20 kW<br>241 Nm / 2500 rpm<br>Diesel<br>4<br>12 V<br>12 V<br>100 A<br>3 kW                                                         |
| Sross Power<br>Net Power<br>Max. torque / Engine rotation<br>Power source<br>Number of cylinders<br>Battery voltage<br>Accessory plug<br>Atternator - Ampere<br>Starter<br>Hydraulics<br>Standard flow - Auxiliary hydraulics<br>Auxiliary Hydraulic Pressure                                                                                                                                                                                                                                                                                                                                                                                                                                                                                                                                                                                                                                                                                                                                                                                                                                                                                                                                                                                                                                                                                                                                                                                                                                                                                                                                                                                                                                                                                                                                                                                                                                                                                                                                                                                                                                                                                                                                                                                                                                                                                                              |     | 52.10 kW<br>51.20 kW<br>241 Nm / 2500 rpm<br>Diesel<br>4<br>12 V<br>12 V<br>100 A<br>3 kW<br>71.40 l/min                                          |
| Sross Power<br>Net Power<br>Max. torque / Engine rotation<br>Power source<br>Number of cylinders<br>Battery voltage<br>Accessory plug<br>Atternator - Ampere<br>Starter<br>Hydraulics<br>Standard flow - Auxiliary hydraulics<br>Auxiliary Hydraulic Pressure<br>Fank capacities                                                                                                                                                                                                                                                                                                                                                                                                                                                                                                                                                                                                                                                                                                                                                                                                                                                                                                                                                                                                                                                                                                                                                                                                                                                                                                                                                                                                                                                                                                                                                                                                                                                                                                                                                                                                                                                                                                                                                                                                                                                                                           |     | 52.10 kW<br>51.20 kW<br>241 Nm / 2500 rpm<br>Diesel<br>4<br>12 V<br>12 V<br>100 A<br>3 kW<br>71.40 l/min<br>207 bar                               |
| Aross Power<br>Net Power<br>Max. torque / Engine rotation<br>Power source<br>Number of cylinders<br>Power source<br>Number of cylinders<br>Number of cylinde                                       |     | 52.10 kW<br>51.20 kW<br>241 Nm / 2500 rpm<br>Diesel<br>4<br>12 V<br>12 V<br>12 V<br>100 A<br>3 kW<br>71.40 l/min<br>207 bar<br>62.50 l            |
| Arross Power<br>let Power<br>Max. torque / Engine rotation<br>Power source<br>lumber of cylinders<br>lattery voltage<br>lattery voltage |     | 52.10 kW<br>51.20 kW<br>241 Nm / 2500 rpm<br>Diesel<br>4<br>12 V<br>12 V<br>12 V<br>100 A<br>3 kW<br>71.40 l/min<br>207 bar<br>62.50 l<br>41.60 l |
| Gross Power<br>Net Power<br>Max. torque / Engine rotation<br>Power source<br>Number of cylinders<br>Battery voltage                                                                                                                                                                                                                                                                                                                                                                                                                                                                                                                                                                                                                                                                                                                                                                                                                                                                                                                                                                                                                                                                                                                                                                                                                                                                                                                                                                                                                                                                                                                                                                                                                                                                                                                                                                                                                                                                                                                                                                                                                                                                                                                                                                                                                                                        |     | 52.10 kW<br>51.20 kW<br>241 Nm / 2500 rpm<br>Diesel<br>4<br>12 V<br>12 V<br>12 V<br>100 A<br>3 kW<br>71.40 l/min<br>207 bar<br>62.50 l            |