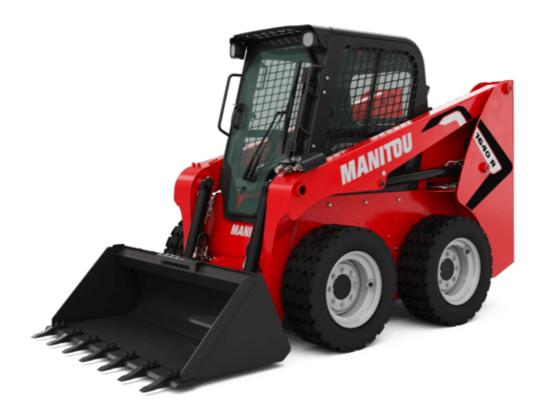

Technical sheet :

| Capacities                                                                                                                                                                                                                                                                                                                                                                                                                                                                                                                                                                                                                                                                                                                                                                                                                                                                                                                                                                                                                                                                                                                                                                                                                                                                                                                                                                                                                                                                                                                                                                                                                                                                                                                                                                                                                                                                                                                                                                                                                                                                                                                                                                                                                                                                                                                                                                 |     | Metric                                                                                                                                            |
|----------------------------------------------------------------------------------------------------------------------------------------------------------------------------------------------------------------------------------------------------------------------------------------------------------------------------------------------------------------------------------------------------------------------------------------------------------------------------------------------------------------------------------------------------------------------------------------------------------------------------------------------------------------------------------------------------------------------------------------------------------------------------------------------------------------------------------------------------------------------------------------------------------------------------------------------------------------------------------------------------------------------------------------------------------------------------------------------------------------------------------------------------------------------------------------------------------------------------------------------------------------------------------------------------------------------------------------------------------------------------------------------------------------------------------------------------------------------------------------------------------------------------------------------------------------------------------------------------------------------------------------------------------------------------------------------------------------------------------------------------------------------------------------------------------------------------------------------------------------------------------------------------------------------------------------------------------------------------------------------------------------------------------------------------------------------------------------------------------------------------------------------------------------------------------------------------------------------------------------------------------------------------------------------------------------------------------------------------------------------------|-----|---------------------------------------------------------------------------------------------------------------------------------------------------|
| Rated Operating Capacity                                                                                                                                                                                                                                                                                                                                                                                                                                                                                                                                                                                                                                                                                                                                                                                                                                                                                                                                                                                                                                                                                                                                                                                                                                                                                                                                                                                                                                                                                                                                                                                                                                                                                                                                                                                                                                                                                                                                                                                                                                                                                                                                                                                                                                                                                                                                                   |     | 748 kg                                                                                                                                            |
| Jnladen weight                                                                                                                                                                                                                                                                                                                                                                                                                                                                                                                                                                                                                                                                                                                                                                                                                                                                                                                                                                                                                                                                                                                                                                                                                                                                                                                                                                                                                                                                                                                                                                                                                                                                                                                                                                                                                                                                                                                                                                                                                                                                                                                                                                                                                                                                                                                                                             |     | 2792 kg                                                                                                                                           |
| Tipping capacity                                                                                                                                                                                                                                                                                                                                                                                                                                                                                                                                                                                                                                                                                                                                                                                                                                                                                                                                                                                                                                                                                                                                                                                                                                                                                                                                                                                                                                                                                                                                                                                                                                                                                                                                                                                                                                                                                                                                                                                                                                                                                                                                                                                                                                                                                                                                                           |     | 1496 kg                                                                                                                                           |
| Veight and dimensions                                                                                                                                                                                                                                                                                                                                                                                                                                                                                                                                                                                                                                                                                                                                                                                                                                                                                                                                                                                                                                                                                                                                                                                                                                                                                                                                                                                                                                                                                                                                                                                                                                                                                                                                                                                                                                                                                                                                                                                                                                                                                                                                                                                                                                                                                                                                                      |     | 1490 Ky                                                                                                                                           |
| iverall Operating Height - Fully Raised                                                                                                                                                                                                                                                                                                                                                                                                                                                                                                                                                                                                                                                                                                                                                                                                                                                                                                                                                                                                                                                                                                                                                                                                                                                                                                                                                                                                                                                                                                                                                                                                                                                                                                                                                                                                                                                                                                                                                                                                                                                                                                                                                                                                                                                                                                                                    | h27 | 3876 mm                                                                                                                                           |
| leight to Hinge Pin – Fully Raised                                                                                                                                                                                                                                                                                                                                                                                                                                                                                                                                                                                                                                                                                                                                                                                                                                                                                                                                                                                                                                                                                                                                                                                                                                                                                                                                                                                                                                                                                                                                                                                                                                                                                                                                                                                                                                                                                                                                                                                                                                                                                                                                                                                                                                                                                                                                         | h28 | 3023 mm                                                                                                                                           |
|                                                                                                                                                                                                                                                                                                                                                                                                                                                                                                                                                                                                                                                                                                                                                                                                                                                                                                                                                                                                                                                                                                                                                                                                                                                                                                                                                                                                                                                                                                                                                                                                                                                                                                                                                                                                                                                                                                                                                                                                                                                                                                                                                                                                                                                                                                                                                                            | h17 | 1948 mm                                                                                                                                           |
| verall Height to top of ROPS                                                                                                                                                                                                                                                                                                                                                                                                                                                                                                                                                                                                                                                                                                                                                                                                                                                                                                                                                                                                                                                                                                                                                                                                                                                                                                                                                                                                                                                                                                                                                                                                                                                                                                                                                                                                                                                                                                                                                                                                                                                                                                                                                                                                                                                                                                                                               | a5  | 38 °                                                                                                                                              |
| ump angle at full height                                                                                                                                                                                                                                                                                                                                                                                                                                                                                                                                                                                                                                                                                                                                                                                                                                                                                                                                                                                                                                                                                                                                                                                                                                                                                                                                                                                                                                                                                                                                                                                                                                                                                                                                                                                                                                                                                                                                                                                                                                                                                                                                                                                                                                                                                                                                                   |     | 2379 mm                                                                                                                                           |
| )ump height                                                                                                                                                                                                                                                                                                                                                                                                                                                                                                                                                                                                                                                                                                                                                                                                                                                                                                                                                                                                                                                                                                                                                                                                                                                                                                                                                                                                                                                                                                                                                                                                                                                                                                                                                                                                                                                                                                                                                                                                                                                                                                                                                                                                                                                                                                                                                                | h29 |                                                                                                                                                   |
| Iverall length with bucket                                                                                                                                                                                                                                                                                                                                                                                                                                                                                                                                                                                                                                                                                                                                                                                                                                                                                                                                                                                                                                                                                                                                                                                                                                                                                                                                                                                                                                                                                                                                                                                                                                                                                                                                                                                                                                                                                                                                                                                                                                                                                                                                                                                                                                                                                                                                                 | 116 | 3101 mm                                                                                                                                           |
| Jump reach - Full height                                                                                                                                                                                                                                                                                                                                                                                                                                                                                                                                                                                                                                                                                                                                                                                                                                                                                                                                                                                                                                                                                                                                                                                                                                                                                                                                                                                                                                                                                                                                                                                                                                                                                                                                                                                                                                                                                                                                                                                                                                                                                                                                                                                                                                                                                                                                                   | r6  | 579 mm                                                                                                                                            |
| tollback at ground                                                                                                                                                                                                                                                                                                                                                                                                                                                                                                                                                                                                                                                                                                                                                                                                                                                                                                                                                                                                                                                                                                                                                                                                                                                                                                                                                                                                                                                                                                                                                                                                                                                                                                                                                                                                                                                                                                                                                                                                                                                                                                                                                                                                                                                                                                                                                         | a13 | 28 °                                                                                                                                              |
| tollback Angle at Full Height                                                                                                                                                                                                                                                                                                                                                                                                                                                                                                                                                                                                                                                                                                                                                                                                                                                                                                                                                                                                                                                                                                                                                                                                                                                                                                                                                                                                                                                                                                                                                                                                                                                                                                                                                                                                                                                                                                                                                                                                                                                                                                                                                                                                                                                                                                                                              | a4  | 99 °                                                                                                                                              |
| Seat to ground height                                                                                                                                                                                                                                                                                                                                                                                                                                                                                                                                                                                                                                                                                                                                                                                                                                                                                                                                                                                                                                                                                                                                                                                                                                                                                                                                                                                                                                                                                                                                                                                                                                                                                                                                                                                                                                                                                                                                                                                                                                                                                                                                                                                                                                                                                                                                                      | h30 | 930 mm                                                                                                                                            |
| Vheelbase                                                                                                                                                                                                                                                                                                                                                                                                                                                                                                                                                                                                                                                                                                                                                                                                                                                                                                                                                                                                                                                                                                                                                                                                                                                                                                                                                                                                                                                                                                                                                                                                                                                                                                                                                                                                                                                                                                                                                                                                                                                                                                                                                                                                                                                                                                                                                                  | У   | 988 mm                                                                                                                                            |
| Overall width less bucket                                                                                                                                                                                                                                                                                                                                                                                                                                                                                                                                                                                                                                                                                                                                                                                                                                                                                                                                                                                                                                                                                                                                                                                                                                                                                                                                                                                                                                                                                                                                                                                                                                                                                                                                                                                                                                                                                                                                                                                                                                                                                                                                                                                                                                                                                                                                                  | b1  | 1582 mm                                                                                                                                           |
| Bucket Width                                                                                                                                                                                                                                                                                                                                                                                                                                                                                                                                                                                                                                                                                                                                                                                                                                                                                                                                                                                                                                                                                                                                                                                                                                                                                                                                                                                                                                                                                                                                                                                                                                                                                                                                                                                                                                                                                                                                                                                                                                                                                                                                                                                                                                                                                                                                                               | e1  | 1562 mm                                                                                                                                           |
| Ground clearance                                                                                                                                                                                                                                                                                                                                                                                                                                                                                                                                                                                                                                                                                                                                                                                                                                                                                                                                                                                                                                                                                                                                                                                                                                                                                                                                                                                                                                                                                                                                                                                                                                                                                                                                                                                                                                                                                                                                                                                                                                                                                                                                                                                                                                                                                                                                                           | m4  | 160 mm                                                                                                                                            |
| Overall length - Less Bucket                                                                                                                                                                                                                                                                                                                                                                                                                                                                                                                                                                                                                                                                                                                                                                                                                                                                                                                                                                                                                                                                                                                                                                                                                                                                                                                                                                                                                                                                                                                                                                                                                                                                                                                                                                                                                                                                                                                                                                                                                                                                                                                                                                                                                                                                                                                                               | 12  | 2390 mm                                                                                                                                           |
| )eparture angle                                                                                                                                                                                                                                                                                                                                                                                                                                                                                                                                                                                                                                                                                                                                                                                                                                                                                                                                                                                                                                                                                                                                                                                                                                                                                                                                                                                                                                                                                                                                                                                                                                                                                                                                                                                                                                                                                                                                                                                                                                                                                                                                                                                                                                                                                                                                                            | a2  | 21 °                                                                                                                                              |
| Clearance Radius - Front with Bucket                                                                                                                                                                                                                                                                                                                                                                                                                                                                                                                                                                                                                                                                                                                                                                                                                                                                                                                                                                                                                                                                                                                                                                                                                                                                                                                                                                                                                                                                                                                                                                                                                                                                                                                                                                                                                                                                                                                                                                                                                                                                                                                                                                                                                                                                                                                                       | b18 | 1869 mm                                                                                                                                           |
| Clearance Circle - Front without Bucket                                                                                                                                                                                                                                                                                                                                                                                                                                                                                                                                                                                                                                                                                                                                                                                                                                                                                                                                                                                                                                                                                                                                                                                                                                                                                                                                                                                                                                                                                                                                                                                                                                                                                                                                                                                                                                                                                                                                                                                                                                                                                                                                                                                                                                                                                                                                    | b19 | 1130 mm                                                                                                                                           |
| Clearance Circle - Rear                                                                                                                                                                                                                                                                                                                                                                                                                                                                                                                                                                                                                                                                                                                                                                                                                                                                                                                                                                                                                                                                                                                                                                                                                                                                                                                                                                                                                                                                                                                                                                                                                                                                                                                                                                                                                                                                                                                                                                                                                                                                                                                                                                                                                                                                                                                                                    | wa1 | 1466 mm                                                                                                                                           |
| Performances                                                                                                                                                                                                                                                                                                                                                                                                                                                                                                                                                                                                                                                                                                                                                                                                                                                                                                                                                                                                                                                                                                                                                                                                                                                                                                                                                                                                                                                                                                                                                                                                                                                                                                                                                                                                                                                                                                                                                                                                                                                                                                                                                                                                                                                                                                                                                               |     |                                                                                                                                                   |
| Travel speed (unladen)                                                                                                                                                                                                                                                                                                                                                                                                                                                                                                                                                                                                                                                                                                                                                                                                                                                                                                                                                                                                                                                                                                                                                                                                                                                                                                                                                                                                                                                                                                                                                                                                                                                                                                                                                                                                                                                                                                                                                                                                                                                                                                                                                                                                                                                                                                                                                     |     | 12.60 km/h                                                                                                                                        |
| Wheels                                                                                                                                                                                                                                                                                                                                                                                                                                                                                                                                                                                                                                                                                                                                                                                                                                                                                                                                                                                                                                                                                                                                                                                                                                                                                                                                                                                                                                                                                                                                                                                                                                                                                                                                                                                                                                                                                                                                                                                                                                                                                                                                                                                                                                                                                                                                                                     |     |                                                                                                                                                   |
| Standard tires                                                                                                                                                                                                                                                                                                                                                                                                                                                                                                                                                                                                                                                                                                                                                                                                                                                                                                                                                                                                                                                                                                                                                                                                                                                                                                                                                                                                                                                                                                                                                                                                                                                                                                                                                                                                                                                                                                                                                                                                                                                                                                                                                                                                                                                                                                                                                             |     | 10X 16.5 - 10 PR HD                                                                                                                               |
| Engine                                                                                                                                                                                                                                                                                                                                                                                                                                                                                                                                                                                                                                                                                                                                                                                                                                                                                                                                                                                                                                                                                                                                                                                                                                                                                                                                                                                                                                                                                                                                                                                                                                                                                                                                                                                                                                                                                                                                                                                                                                                                                                                                                                                                                                                                                                                                                                     |     |                                                                                                                                                   |
| Engine brand                                                                                                                                                                                                                                                                                                                                                                                                                                                                                                                                                                                                                                                                                                                                                                                                                                                                                                                                                                                                                                                                                                                                                                                                                                                                                                                                                                                                                                                                                                                                                                                                                                                                                                                                                                                                                                                                                                                                                                                                                                                                                                                                                                                                                                                                                                                                                               |     | Yanmar                                                                                                                                            |
| Engine model                                                                                                                                                                                                                                                                                                                                                                                                                                                                                                                                                                                                                                                                                                                                                                                                                                                                                                                                                                                                                                                                                                                                                                                                                                                                                                                                                                                                                                                                                                                                                                                                                                                                                                                                                                                                                                                                                                                                                                                                                                                                                                                                                                                                                                                                                                                                                               |     | 4TNV98-ZNMS3R1                                                                                                                                    |
|                                                                                                                                                                                                                                                                                                                                                                                                                                                                                                                                                                                                                                                                                                                                                                                                                                                                                                                                                                                                                                                                                                                                                                                                                                                                                                                                                                                                                                                                                                                                                                                                                                                                                                                                                                                                                                                                                                                                                                                                                                                                                                                                                                                                                                                                                                                                                                            |     |                                                                                                                                                   |
| ingine norm                                                                                                                                                                                                                                                                                                                                                                                                                                                                                                                                                                                                                                                                                                                                                                                                                                                                                                                                                                                                                                                                                                                                                                                                                                                                                                                                                                                                                                                                                                                                                                                                                                                                                                                                                                                                                                                                                                                                                                                                                                                                                                                                                                                                                                                                                                                                                                |     | iT4                                                                                                                                               |
| -                                                                                                                                                                                                                                                                                                                                                                                                                                                                                                                                                                                                                                                                                                                                                                                                                                                                                                                                                                                                                                                                                                                                                                                                                                                                                                                                                                                                                                                                                                                                                                                                                                                                                                                                                                                                                                                                                                                                                                                                                                                                                                                                                                                                                                                                                                                                                                          |     | iT4<br>52.10 kW                                                                                                                                   |
| Gross Power                                                                                                                                                                                                                                                                                                                                                                                                                                                                                                                                                                                                                                                                                                                                                                                                                                                                                                                                                                                                                                                                                                                                                                                                                                                                                                                                                                                                                                                                                                                                                                                                                                                                                                                                                                                                                                                                                                                                                                                                                                                                                                                                                                                                                                                                                                                                                                |     |                                                                                                                                                   |
| Engine norm<br>Gross Power<br>Net Power<br>Max. torque / Engine rotation                                                                                                                                                                                                                                                                                                                                                                                                                                                                                                                                                                                                                                                                                                                                                                                                                                                                                                                                                                                                                                                                                                                                                                                                                                                                                                                                                                                                                                                                                                                                                                                                                                                                                                                                                                                                                                                                                                                                                                                                                                                                                                                                                                                                                                                                                                   |     | 52.10 kW                                                                                                                                          |
| Sross Power<br>Net Power<br>Max. torque / Engine rotation                                                                                                                                                                                                                                                                                                                                                                                                                                                                                                                                                                                                                                                                                                                                                                                                                                                                                                                                                                                                                                                                                                                                                                                                                                                                                                                                                                                                                                                                                                                                                                                                                                                                                                                                                                                                                                                                                                                                                                                                                                                                                                                                                                                                                                                                                                                  |     | 52.10 kW<br>51.20 kW                                                                                                                              |
| Gross Power<br>Net Power<br>Max. torque / Engine rotation<br>Power source                                                                                                                                                                                                                                                                                                                                                                                                                                                                                                                                                                                                                                                                                                                                                                                                                                                                                                                                                                                                                                                                                                                                                                                                                                                                                                                                                                                                                                                                                                                                                                                                                                                                                                                                                                                                                                                                                                                                                                                                                                                                                                                                                                                                                                                                                                  |     | 52.10 kW<br>51.20 kW<br>241 Nm / 2500 rpm                                                                                                         |
| Gross Power<br>Net Power<br>Max. torque / Engine rotation<br>Power source<br>Number of cylinders                                                                                                                                                                                                                                                                                                                                                                                                                                                                                                                                                                                                                                                                                                                                                                                                                                                                                                                                                                                                                                                                                                                                                                                                                                                                                                                                                                                                                                                                                                                                                                                                                                                                                                                                                                                                                                                                                                                                                                                                                                                                                                                                                                                                                                                                           |     | 52.10 kW<br>51.20 kW<br>241 Nm / 2500 rpm<br>Diesel                                                                                               |
| Gross Power<br>Net Power<br>Max. torque / Engine rotation<br>Power source<br>Number of cylinders<br>Battery voltage                                                                                                                                                                                                                                                                                                                                                                                                                                                                                                                                                                                                                                                                                                                                                                                                                                                                                                                                                                                                                                                                                                                                                                                                                                                                                                                                                                                                                                                                                                                                                                                                                                                                                                                                                                                                                                                                                                                                                                                                                                                                                                                                                                                                                                                        |     | 52.10 kW<br>51.20 kW<br>241 Nm / 2500 rpm<br>Diesel<br>4                                                                                          |
| Gross Power<br>Net Power<br>Max. torque / Engine rotation<br>Power source<br>Number of cylinders<br>Battery voltage<br>Accessory plug                                                                                                                                                                                                                                                                                                                                                                                                                                                                                                                                                                                                                                                                                                                                                                                                                                                                                                                                                                                                                                                                                                                                                                                                                                                                                                                                                                                                                                                                                                                                                                                                                                                                                                                                                                                                                                                                                                                                                                                                                                                                                                                                                                                                                                      |     | 52.10 kW<br>51.20 kW<br>241 Nm / 2500 rpm<br>Diesel<br>4<br>12 V                                                                                  |
| Bross Power<br>Net Power<br>Max. torque / Engine rotation<br>Power source<br>Number of cylinders<br>Battery voltage<br>Accessory plug<br>Nitemator - Ampere                                                                                                                                                                                                                                                                                                                                                                                                                                                                                                                                                                                                                                                                                                                                                                                                                                                                                                                                                                                                                                                                                                                                                                                                                                                                                                                                                                                                                                                                                                                                                                                                                                                                                                                                                                                                                                                                                                                                                                                                                                                                                                                                                                                                                |     | 52.10 kW<br>51.20 kW<br>241 Nm / 2500 rpm<br>Diesel<br>4<br>12 V<br>12 V                                                                          |
| Sross Power<br>Net Power<br>Max. torque / Engine rotation<br>Power source<br>Number of cylinders<br>Battery voltage<br>Accessory plug<br>Alternator - Ampere<br>Starter                                                                                                                                                                                                                                                                                                                                                                                                                                                                                                                                                                                                                                                                                                                                                                                                                                                                                                                                                                                                                                                                                                                                                                                                                                                                                                                                                                                                                                                                                                                                                                                                                                                                                                                                                                                                                                                                                                                                                                                                                                                                                                                                                                                                    |     | 52.10 kW<br>51.20 kW<br>241 Nm / 2500 rpm<br>Diesel<br>4<br>12 V<br>12 V<br>12 V                                                                  |
| Aross Power<br>Net Power<br>Aax. torque / Engine rotation<br>Power source<br>Number of cylinders<br>Rattery voltage<br>Accessory plug<br>Alternator - Ampere<br>Starter<br>Hydraulics                                                                                                                                                                                                                                                                                                                                                                                                                                                                                                                                                                                                                                                                                                                                                                                                                                                                                                                                                                                                                                                                                                                                                                                                                                                                                                                                                                                                                                                                                                                                                                                                                                                                                                                                                                                                                                                                                                                                                                                                                                                                                                                                                                                      |     | 52.10 kW<br>51.20 kW<br>241 Nm / 2500 rpm<br>Diesel<br>4<br>12 V<br>12 V<br>12 V                                                                  |
| Sross Power<br>Net Power<br>Max. torque / Engine rotation<br>Power source<br>Number of cylinders<br>Battery voltage<br>Accessory plug<br>Atternator - Ampere<br>Starter<br>4 <mark>ydraulics</mark>                                                                                                                                                                                                                                                                                                                                                                                                                                                                                                                                                                                                                                                                                                                                                                                                                                                                                                                                                                                                                                                                                                                                                                                                                                                                                                                                                                                                                                                                                                                                                                                                                                                                                                                                                                                                                                                                                                                                                                                                                                                                                                                                                                        |     | 52.10 kW<br>51.20 kW<br>241 Nm / 2500 rpm<br>Diesel<br>4<br>12 V<br>12 V<br>100 A<br>3 kW                                                         |
| Sross Power<br>Net Power<br>Max. torque / Engine rotation<br>Power source<br>Number of cylinders<br>Battery voltage<br>Accessory plug<br>Atternator - Ampere<br>Starter<br>Hydraulics<br>Standard flow - Auxiliary hydraulics<br>Auxiliary Hydraulic Pressure                                                                                                                                                                                                                                                                                                                                                                                                                                                                                                                                                                                                                                                                                                                                                                                                                                                                                                                                                                                                                                                                                                                                                                                                                                                                                                                                                                                                                                                                                                                                                                                                                                                                                                                                                                                                                                                                                                                                                                                                                                                                                                              |     | 52.10 kW<br>51.20 kW<br>241 Nm / 2500 rpm<br>Diesel<br>4<br>12 V<br>12 V<br>100 A<br>3 kW<br>71.40 l/min                                          |
| Sross Power<br>Net Power<br>Max. torque / Engine rotation<br>Power source<br>Number of cylinders<br>Battery voltage<br>Accessory plug<br>Atternator - Ampere<br>Starter<br>Hydraulics<br>Standard flow - Auxiliary hydraulics<br>Auxiliary Hydraulic Pressure<br>Fank capacities                                                                                                                                                                                                                                                                                                                                                                                                                                                                                                                                                                                                                                                                                                                                                                                                                                                                                                                                                                                                                                                                                                                                                                                                                                                                                                                                                                                                                                                                                                                                                                                                                                                                                                                                                                                                                                                                                                                                                                                                                                                                                           |     | 52.10 kW<br>51.20 kW<br>241 Nm / 2500 rpm<br>Diesel<br>4<br>12 V<br>12 V<br>100 A<br>3 kW<br>71.40 l/min<br>207 bar                               |
| Aross Power<br>Net Power<br>Max. torque / Engine rotation<br>Power source<br>Number of cylinders<br>Power source<br>Number of cylinders<br>Number of cylinde                                       |     | 52.10 kW<br>51.20 kW<br>241 Nm / 2500 rpm<br>Diesel<br>4<br>12 V<br>12 V<br>12 V<br>100 A<br>3 kW<br>71.40 l/min<br>207 bar<br>62.50 l            |
| Arross Power<br>let Power<br>Max. torque / Engine rotation<br>Power source<br>lumber of cylinders<br>lattery voltage<br>lattery voltage |     | 52.10 kW<br>51.20 kW<br>241 Nm / 2500 rpm<br>Diesel<br>4<br>12 V<br>12 V<br>12 V<br>100 A<br>3 kW<br>71.40 l/min<br>207 bar<br>62.50 l<br>41.60 l |
| Gross Power<br>Net Power<br>Max. torque / Engine rotation<br>Power source<br>Number of cylinders<br>Battery voltage                                                                                                                                                                                                                                                                                                                                                                                                                                                                                                                                                                                                                                                                                                                                                                                                                                                                                                                                                                                                                                                                                                                                                                                                                                                                                                                                                                                                                                                                                                                                                                                                                                                                                                                                                                                                                                                                                                                                                                                                                                                                                                                                                                                                                                                        |     | 52.10 kW<br>51.20 kW<br>241 Nm / 2500 rpm<br>Diesel<br>4<br>12 V<br>12 V<br>12 V<br>100 A<br>3 kW<br>71.40 l/min<br>207 bar<br>62.50 l            |