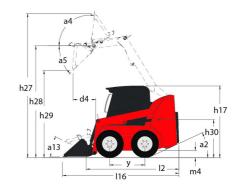

Technical sheet :

| Capacities                                                                                                                                                                                                                                                                                                                                                                                                                                                                                                                                                                                                                                                                                                                                                                                                                                                                                                                                                                                                                                                                                                                                                                                                                                                                                                                                                                                                                                                                                                                                                                                                                                                                                                                                                                                                                                                                                                                                                                                                                                                                                                                                                                                                                                                                                                                                                                 |     | Metric                                                                                                                                            |
|----------------------------------------------------------------------------------------------------------------------------------------------------------------------------------------------------------------------------------------------------------------------------------------------------------------------------------------------------------------------------------------------------------------------------------------------------------------------------------------------------------------------------------------------------------------------------------------------------------------------------------------------------------------------------------------------------------------------------------------------------------------------------------------------------------------------------------------------------------------------------------------------------------------------------------------------------------------------------------------------------------------------------------------------------------------------------------------------------------------------------------------------------------------------------------------------------------------------------------------------------------------------------------------------------------------------------------------------------------------------------------------------------------------------------------------------------------------------------------------------------------------------------------------------------------------------------------------------------------------------------------------------------------------------------------------------------------------------------------------------------------------------------------------------------------------------------------------------------------------------------------------------------------------------------------------------------------------------------------------------------------------------------------------------------------------------------------------------------------------------------------------------------------------------------------------------------------------------------------------------------------------------------------------------------------------------------------------------------------------------------|-----|---------------------------------------------------------------------------------------------------------------------------------------------------|
| Rated Operating Capacity                                                                                                                                                                                                                                                                                                                                                                                                                                                                                                                                                                                                                                                                                                                                                                                                                                                                                                                                                                                                                                                                                                                                                                                                                                                                                                                                                                                                                                                                                                                                                                                                                                                                                                                                                                                                                                                                                                                                                                                                                                                                                                                                                                                                                                                                                                                                                   |     | 748 kg                                                                                                                                            |
| Jnladen weight                                                                                                                                                                                                                                                                                                                                                                                                                                                                                                                                                                                                                                                                                                                                                                                                                                                                                                                                                                                                                                                                                                                                                                                                                                                                                                                                                                                                                                                                                                                                                                                                                                                                                                                                                                                                                                                                                                                                                                                                                                                                                                                                                                                                                                                                                                                                                             |     | 2792 kg                                                                                                                                           |
| Tipping capacity                                                                                                                                                                                                                                                                                                                                                                                                                                                                                                                                                                                                                                                                                                                                                                                                                                                                                                                                                                                                                                                                                                                                                                                                                                                                                                                                                                                                                                                                                                                                                                                                                                                                                                                                                                                                                                                                                                                                                                                                                                                                                                                                                                                                                                                                                                                                                           |     | 1496 kg                                                                                                                                           |
| Veight and dimensions                                                                                                                                                                                                                                                                                                                                                                                                                                                                                                                                                                                                                                                                                                                                                                                                                                                                                                                                                                                                                                                                                                                                                                                                                                                                                                                                                                                                                                                                                                                                                                                                                                                                                                                                                                                                                                                                                                                                                                                                                                                                                                                                                                                                                                                                                                                                                      |     | 1490 Ky                                                                                                                                           |
| iverall Operating Height - Fully Raised                                                                                                                                                                                                                                                                                                                                                                                                                                                                                                                                                                                                                                                                                                                                                                                                                                                                                                                                                                                                                                                                                                                                                                                                                                                                                                                                                                                                                                                                                                                                                                                                                                                                                                                                                                                                                                                                                                                                                                                                                                                                                                                                                                                                                                                                                                                                    | h27 | 3876 mm                                                                                                                                           |
| leight to Hinge Pin – Fully Raised                                                                                                                                                                                                                                                                                                                                                                                                                                                                                                                                                                                                                                                                                                                                                                                                                                                                                                                                                                                                                                                                                                                                                                                                                                                                                                                                                                                                                                                                                                                                                                                                                                                                                                                                                                                                                                                                                                                                                                                                                                                                                                                                                                                                                                                                                                                                         | h28 | 3023 mm                                                                                                                                           |
|                                                                                                                                                                                                                                                                                                                                                                                                                                                                                                                                                                                                                                                                                                                                                                                                                                                                                                                                                                                                                                                                                                                                                                                                                                                                                                                                                                                                                                                                                                                                                                                                                                                                                                                                                                                                                                                                                                                                                                                                                                                                                                                                                                                                                                                                                                                                                                            | h17 | 1948 mm                                                                                                                                           |
| verall Height to top of ROPS                                                                                                                                                                                                                                                                                                                                                                                                                                                                                                                                                                                                                                                                                                                                                                                                                                                                                                                                                                                                                                                                                                                                                                                                                                                                                                                                                                                                                                                                                                                                                                                                                                                                                                                                                                                                                                                                                                                                                                                                                                                                                                                                                                                                                                                                                                                                               | a5  | 38 °                                                                                                                                              |
| ump angle at full height                                                                                                                                                                                                                                                                                                                                                                                                                                                                                                                                                                                                                                                                                                                                                                                                                                                                                                                                                                                                                                                                                                                                                                                                                                                                                                                                                                                                                                                                                                                                                                                                                                                                                                                                                                                                                                                                                                                                                                                                                                                                                                                                                                                                                                                                                                                                                   |     | 2379 mm                                                                                                                                           |
| )ump height                                                                                                                                                                                                                                                                                                                                                                                                                                                                                                                                                                                                                                                                                                                                                                                                                                                                                                                                                                                                                                                                                                                                                                                                                                                                                                                                                                                                                                                                                                                                                                                                                                                                                                                                                                                                                                                                                                                                                                                                                                                                                                                                                                                                                                                                                                                                                                | h29 |                                                                                                                                                   |
| Iverall length with bucket                                                                                                                                                                                                                                                                                                                                                                                                                                                                                                                                                                                                                                                                                                                                                                                                                                                                                                                                                                                                                                                                                                                                                                                                                                                                                                                                                                                                                                                                                                                                                                                                                                                                                                                                                                                                                                                                                                                                                                                                                                                                                                                                                                                                                                                                                                                                                 | 116 | 3101 mm                                                                                                                                           |
| Jump reach - Full height                                                                                                                                                                                                                                                                                                                                                                                                                                                                                                                                                                                                                                                                                                                                                                                                                                                                                                                                                                                                                                                                                                                                                                                                                                                                                                                                                                                                                                                                                                                                                                                                                                                                                                                                                                                                                                                                                                                                                                                                                                                                                                                                                                                                                                                                                                                                                   | r6  | 579 mm                                                                                                                                            |
| tollback at ground                                                                                                                                                                                                                                                                                                                                                                                                                                                                                                                                                                                                                                                                                                                                                                                                                                                                                                                                                                                                                                                                                                                                                                                                                                                                                                                                                                                                                                                                                                                                                                                                                                                                                                                                                                                                                                                                                                                                                                                                                                                                                                                                                                                                                                                                                                                                                         | a13 | 28 °                                                                                                                                              |
| tollback Angle at Full Height                                                                                                                                                                                                                                                                                                                                                                                                                                                                                                                                                                                                                                                                                                                                                                                                                                                                                                                                                                                                                                                                                                                                                                                                                                                                                                                                                                                                                                                                                                                                                                                                                                                                                                                                                                                                                                                                                                                                                                                                                                                                                                                                                                                                                                                                                                                                              | a4  | 99 °                                                                                                                                              |
| Seat to ground height                                                                                                                                                                                                                                                                                                                                                                                                                                                                                                                                                                                                                                                                                                                                                                                                                                                                                                                                                                                                                                                                                                                                                                                                                                                                                                                                                                                                                                                                                                                                                                                                                                                                                                                                                                                                                                                                                                                                                                                                                                                                                                                                                                                                                                                                                                                                                      | h30 | 930 mm                                                                                                                                            |
| Vheelbase                                                                                                                                                                                                                                                                                                                                                                                                                                                                                                                                                                                                                                                                                                                                                                                                                                                                                                                                                                                                                                                                                                                                                                                                                                                                                                                                                                                                                                                                                                                                                                                                                                                                                                                                                                                                                                                                                                                                                                                                                                                                                                                                                                                                                                                                                                                                                                  | У   | 988 mm                                                                                                                                            |
| Overall width less bucket                                                                                                                                                                                                                                                                                                                                                                                                                                                                                                                                                                                                                                                                                                                                                                                                                                                                                                                                                                                                                                                                                                                                                                                                                                                                                                                                                                                                                                                                                                                                                                                                                                                                                                                                                                                                                                                                                                                                                                                                                                                                                                                                                                                                                                                                                                                                                  | b1  | 1582 mm                                                                                                                                           |
| Bucket Width                                                                                                                                                                                                                                                                                                                                                                                                                                                                                                                                                                                                                                                                                                                                                                                                                                                                                                                                                                                                                                                                                                                                                                                                                                                                                                                                                                                                                                                                                                                                                                                                                                                                                                                                                                                                                                                                                                                                                                                                                                                                                                                                                                                                                                                                                                                                                               | e1  | 1562 mm                                                                                                                                           |
| Ground clearance                                                                                                                                                                                                                                                                                                                                                                                                                                                                                                                                                                                                                                                                                                                                                                                                                                                                                                                                                                                                                                                                                                                                                                                                                                                                                                                                                                                                                                                                                                                                                                                                                                                                                                                                                                                                                                                                                                                                                                                                                                                                                                                                                                                                                                                                                                                                                           | m4  | 160 mm                                                                                                                                            |
| Overall length - Less Bucket                                                                                                                                                                                                                                                                                                                                                                                                                                                                                                                                                                                                                                                                                                                                                                                                                                                                                                                                                                                                                                                                                                                                                                                                                                                                                                                                                                                                                                                                                                                                                                                                                                                                                                                                                                                                                                                                                                                                                                                                                                                                                                                                                                                                                                                                                                                                               | 12  | 2390 mm                                                                                                                                           |
| )eparture angle                                                                                                                                                                                                                                                                                                                                                                                                                                                                                                                                                                                                                                                                                                                                                                                                                                                                                                                                                                                                                                                                                                                                                                                                                                                                                                                                                                                                                                                                                                                                                                                                                                                                                                                                                                                                                                                                                                                                                                                                                                                                                                                                                                                                                                                                                                                                                            | a2  | 21 °                                                                                                                                              |
| Clearance Radius - Front with Bucket                                                                                                                                                                                                                                                                                                                                                                                                                                                                                                                                                                                                                                                                                                                                                                                                                                                                                                                                                                                                                                                                                                                                                                                                                                                                                                                                                                                                                                                                                                                                                                                                                                                                                                                                                                                                                                                                                                                                                                                                                                                                                                                                                                                                                                                                                                                                       | b18 | 1869 mm                                                                                                                                           |
| Clearance Circle - Front without Bucket                                                                                                                                                                                                                                                                                                                                                                                                                                                                                                                                                                                                                                                                                                                                                                                                                                                                                                                                                                                                                                                                                                                                                                                                                                                                                                                                                                                                                                                                                                                                                                                                                                                                                                                                                                                                                                                                                                                                                                                                                                                                                                                                                                                                                                                                                                                                    | b19 | 1130 mm                                                                                                                                           |
| Clearance Circle - Rear                                                                                                                                                                                                                                                                                                                                                                                                                                                                                                                                                                                                                                                                                                                                                                                                                                                                                                                                                                                                                                                                                                                                                                                                                                                                                                                                                                                                                                                                                                                                                                                                                                                                                                                                                                                                                                                                                                                                                                                                                                                                                                                                                                                                                                                                                                                                                    | wa1 | 1466 mm                                                                                                                                           |
| Performances                                                                                                                                                                                                                                                                                                                                                                                                                                                                                                                                                                                                                                                                                                                                                                                                                                                                                                                                                                                                                                                                                                                                                                                                                                                                                                                                                                                                                                                                                                                                                                                                                                                                                                                                                                                                                                                                                                                                                                                                                                                                                                                                                                                                                                                                                                                                                               |     |                                                                                                                                                   |
| Travel speed (unladen)                                                                                                                                                                                                                                                                                                                                                                                                                                                                                                                                                                                                                                                                                                                                                                                                                                                                                                                                                                                                                                                                                                                                                                                                                                                                                                                                                                                                                                                                                                                                                                                                                                                                                                                                                                                                                                                                                                                                                                                                                                                                                                                                                                                                                                                                                                                                                     |     | 12.60 km/h                                                                                                                                        |
| Wheels                                                                                                                                                                                                                                                                                                                                                                                                                                                                                                                                                                                                                                                                                                                                                                                                                                                                                                                                                                                                                                                                                                                                                                                                                                                                                                                                                                                                                                                                                                                                                                                                                                                                                                                                                                                                                                                                                                                                                                                                                                                                                                                                                                                                                                                                                                                                                                     |     |                                                                                                                                                   |
| Standard tires                                                                                                                                                                                                                                                                                                                                                                                                                                                                                                                                                                                                                                                                                                                                                                                                                                                                                                                                                                                                                                                                                                                                                                                                                                                                                                                                                                                                                                                                                                                                                                                                                                                                                                                                                                                                                                                                                                                                                                                                                                                                                                                                                                                                                                                                                                                                                             |     | 10X 16.5 - 10 PR HD                                                                                                                               |
| Engine                                                                                                                                                                                                                                                                                                                                                                                                                                                                                                                                                                                                                                                                                                                                                                                                                                                                                                                                                                                                                                                                                                                                                                                                                                                                                                                                                                                                                                                                                                                                                                                                                                                                                                                                                                                                                                                                                                                                                                                                                                                                                                                                                                                                                                                                                                                                                                     |     |                                                                                                                                                   |
| Engine brand                                                                                                                                                                                                                                                                                                                                                                                                                                                                                                                                                                                                                                                                                                                                                                                                                                                                                                                                                                                                                                                                                                                                                                                                                                                                                                                                                                                                                                                                                                                                                                                                                                                                                                                                                                                                                                                                                                                                                                                                                                                                                                                                                                                                                                                                                                                                                               |     | Yanmar                                                                                                                                            |
| Engine model                                                                                                                                                                                                                                                                                                                                                                                                                                                                                                                                                                                                                                                                                                                                                                                                                                                                                                                                                                                                                                                                                                                                                                                                                                                                                                                                                                                                                                                                                                                                                                                                                                                                                                                                                                                                                                                                                                                                                                                                                                                                                                                                                                                                                                                                                                                                                               |     | 4TNV98-ZNMS3R1                                                                                                                                    |
|                                                                                                                                                                                                                                                                                                                                                                                                                                                                                                                                                                                                                                                                                                                                                                                                                                                                                                                                                                                                                                                                                                                                                                                                                                                                                                                                                                                                                                                                                                                                                                                                                                                                                                                                                                                                                                                                                                                                                                                                                                                                                                                                                                                                                                                                                                                                                                            |     |                                                                                                                                                   |
| ingine norm                                                                                                                                                                                                                                                                                                                                                                                                                                                                                                                                                                                                                                                                                                                                                                                                                                                                                                                                                                                                                                                                                                                                                                                                                                                                                                                                                                                                                                                                                                                                                                                                                                                                                                                                                                                                                                                                                                                                                                                                                                                                                                                                                                                                                                                                                                                                                                |     | iT4                                                                                                                                               |
| -                                                                                                                                                                                                                                                                                                                                                                                                                                                                                                                                                                                                                                                                                                                                                                                                                                                                                                                                                                                                                                                                                                                                                                                                                                                                                                                                                                                                                                                                                                                                                                                                                                                                                                                                                                                                                                                                                                                                                                                                                                                                                                                                                                                                                                                                                                                                                                          |     | iT4<br>52.10 kW                                                                                                                                   |
| Gross Power                                                                                                                                                                                                                                                                                                                                                                                                                                                                                                                                                                                                                                                                                                                                                                                                                                                                                                                                                                                                                                                                                                                                                                                                                                                                                                                                                                                                                                                                                                                                                                                                                                                                                                                                                                                                                                                                                                                                                                                                                                                                                                                                                                                                                                                                                                                                                                |     |                                                                                                                                                   |
| Engine norm<br>Gross Power<br>Net Power<br>Max. torque / Engine rotation                                                                                                                                                                                                                                                                                                                                                                                                                                                                                                                                                                                                                                                                                                                                                                                                                                                                                                                                                                                                                                                                                                                                                                                                                                                                                                                                                                                                                                                                                                                                                                                                                                                                                                                                                                                                                                                                                                                                                                                                                                                                                                                                                                                                                                                                                                   |     | 52.10 kW                                                                                                                                          |
| Sross Power<br>Net Power<br>Max. torque / Engine rotation                                                                                                                                                                                                                                                                                                                                                                                                                                                                                                                                                                                                                                                                                                                                                                                                                                                                                                                                                                                                                                                                                                                                                                                                                                                                                                                                                                                                                                                                                                                                                                                                                                                                                                                                                                                                                                                                                                                                                                                                                                                                                                                                                                                                                                                                                                                  |     | 52.10 kW<br>51.20 kW                                                                                                                              |
| Gross Power<br>Net Power<br>Max. torque / Engine rotation<br>Power source                                                                                                                                                                                                                                                                                                                                                                                                                                                                                                                                                                                                                                                                                                                                                                                                                                                                                                                                                                                                                                                                                                                                                                                                                                                                                                                                                                                                                                                                                                                                                                                                                                                                                                                                                                                                                                                                                                                                                                                                                                                                                                                                                                                                                                                                                                  |     | 52.10 kW<br>51.20 kW<br>241 Nm / 2500 rpm                                                                                                         |
| Gross Power<br>Net Power<br>Max. torque / Engine rotation<br>Power source<br>Number of cylinders                                                                                                                                                                                                                                                                                                                                                                                                                                                                                                                                                                                                                                                                                                                                                                                                                                                                                                                                                                                                                                                                                                                                                                                                                                                                                                                                                                                                                                                                                                                                                                                                                                                                                                                                                                                                                                                                                                                                                                                                                                                                                                                                                                                                                                                                           |     | 52.10 kW<br>51.20 kW<br>241 Nm / 2500 rpm<br>Diesel                                                                                               |
| Gross Power<br>Net Power<br>Max. torque / Engine rotation<br>Power source<br>Number of cylinders<br>Battery voltage                                                                                                                                                                                                                                                                                                                                                                                                                                                                                                                                                                                                                                                                                                                                                                                                                                                                                                                                                                                                                                                                                                                                                                                                                                                                                                                                                                                                                                                                                                                                                                                                                                                                                                                                                                                                                                                                                                                                                                                                                                                                                                                                                                                                                                                        |     | 52.10 kW<br>51.20 kW<br>241 Nm / 2500 rpm<br>Diesel<br>4                                                                                          |
| Gross Power<br>Net Power<br>Max. torque / Engine rotation<br>Power source<br>Number of cylinders<br>Battery voltage<br>Accessory plug                                                                                                                                                                                                                                                                                                                                                                                                                                                                                                                                                                                                                                                                                                                                                                                                                                                                                                                                                                                                                                                                                                                                                                                                                                                                                                                                                                                                                                                                                                                                                                                                                                                                                                                                                                                                                                                                                                                                                                                                                                                                                                                                                                                                                                      |     | 52.10 kW<br>51.20 kW<br>241 Nm / 2500 rpm<br>Diesel<br>4<br>12 V                                                                                  |
| Bross Power<br>Net Power<br>Max. torque / Engine rotation<br>Power source<br>Number of cylinders<br>Battery voltage<br>Accessory plug<br>Nitemator - Ampere                                                                                                                                                                                                                                                                                                                                                                                                                                                                                                                                                                                                                                                                                                                                                                                                                                                                                                                                                                                                                                                                                                                                                                                                                                                                                                                                                                                                                                                                                                                                                                                                                                                                                                                                                                                                                                                                                                                                                                                                                                                                                                                                                                                                                |     | 52.10 kW<br>51.20 kW<br>241 Nm / 2500 rpm<br>Diesel<br>4<br>12 V<br>12 V                                                                          |
| Sross Power<br>Net Power<br>Max. torque / Engine rotation<br>Power source<br>Number of cylinders<br>Battery voltage<br>Accessory plug<br>Alternator - Ampere<br>Starter                                                                                                                                                                                                                                                                                                                                                                                                                                                                                                                                                                                                                                                                                                                                                                                                                                                                                                                                                                                                                                                                                                                                                                                                                                                                                                                                                                                                                                                                                                                                                                                                                                                                                                                                                                                                                                                                                                                                                                                                                                                                                                                                                                                                    |     | 52.10 kW<br>51.20 kW<br>241 Nm / 2500 rpm<br>Diesel<br>4<br>12 V<br>12 V<br>12 V                                                                  |
| Aross Power<br>Net Power<br>Aax. torque / Engine rotation<br>Power source<br>Number of cylinders<br>Rattery voltage<br>Accessory plug<br>Alternator - Ampere<br>Starter<br>Hydraulics                                                                                                                                                                                                                                                                                                                                                                                                                                                                                                                                                                                                                                                                                                                                                                                                                                                                                                                                                                                                                                                                                                                                                                                                                                                                                                                                                                                                                                                                                                                                                                                                                                                                                                                                                                                                                                                                                                                                                                                                                                                                                                                                                                                      |     | 52.10 kW<br>51.20 kW<br>241 Nm / 2500 rpm<br>Diesel<br>4<br>12 V<br>12 V<br>12 V                                                                  |
| Sross Power<br>Net Power<br>Max. torque / Engine rotation<br>Power source<br>Number of cylinders<br>Battery voltage<br>Accessory plug<br>Atternator - Ampere<br>Starter<br>4 <mark>ydraulics</mark>                                                                                                                                                                                                                                                                                                                                                                                                                                                                                                                                                                                                                                                                                                                                                                                                                                                                                                                                                                                                                                                                                                                                                                                                                                                                                                                                                                                                                                                                                                                                                                                                                                                                                                                                                                                                                                                                                                                                                                                                                                                                                                                                                                        |     | 52.10 kW<br>51.20 kW<br>241 Nm / 2500 rpm<br>Diesel<br>4<br>12 V<br>12 V<br>100 A<br>3 kW                                                         |
| Sross Power<br>Net Power<br>Max. torque / Engine rotation<br>Power source<br>Number of cylinders<br>Battery voltage<br>Accessory plug<br>Atternator - Ampere<br>Starter<br>Hydraulics<br>Standard flow - Auxiliary hydraulics<br>Auxiliary Hydraulic Pressure                                                                                                                                                                                                                                                                                                                                                                                                                                                                                                                                                                                                                                                                                                                                                                                                                                                                                                                                                                                                                                                                                                                                                                                                                                                                                                                                                                                                                                                                                                                                                                                                                                                                                                                                                                                                                                                                                                                                                                                                                                                                                                              |     | 52.10 kW<br>51.20 kW<br>241 Nm / 2500 rpm<br>Diesel<br>4<br>12 V<br>12 V<br>100 A<br>3 kW<br>71.40 l/min                                          |
| Sross Power<br>Net Power<br>Max. torque / Engine rotation<br>Power source<br>Number of cylinders<br>Battery voltage<br>Accessory plug<br>Atternator - Ampere<br>Starter<br>Hydraulics<br>Standard flow - Auxiliary hydraulics<br>Auxiliary Hydraulic Pressure<br>Fank capacities                                                                                                                                                                                                                                                                                                                                                                                                                                                                                                                                                                                                                                                                                                                                                                                                                                                                                                                                                                                                                                                                                                                                                                                                                                                                                                                                                                                                                                                                                                                                                                                                                                                                                                                                                                                                                                                                                                                                                                                                                                                                                           |     | 52.10 kW<br>51.20 kW<br>241 Nm / 2500 rpm<br>Diesel<br>4<br>12 V<br>12 V<br>100 A<br>3 kW<br>71.40 l/min<br>207 bar                               |
| Aross Power<br>Net Power<br>Max. torque / Engine rotation<br>Power source<br>Number of cylinders<br>Power source<br>Number of cylinders<br>Number of cylinde                                       |     | 52.10 kW<br>51.20 kW<br>241 Nm / 2500 rpm<br>Diesel<br>4<br>12 V<br>12 V<br>12 V<br>100 A<br>3 kW<br>71.40 l/min<br>207 bar<br>62.50 l            |
| Arross Power<br>let Power<br>Max. torque / Engine rotation<br>Power source<br>lumber of cylinders<br>lattery voltage<br>lattery voltage |     | 52.10 kW<br>51.20 kW<br>241 Nm / 2500 rpm<br>Diesel<br>4<br>12 V<br>12 V<br>12 V<br>100 A<br>3 kW<br>71.40 l/min<br>207 bar<br>62.50 l<br>41.60 l |
| Gross Power<br>Net Power<br>Max. torque / Engine rotation<br>Power source<br>Number of cylinders<br>Battery voltage                                                                                                                                                                                                                                                                                                                                                                                                                                                                                                                                                                                                                                                                                                                                                                                                                                                                                                                                                                                                                                                                                                                                                                                                                                                                                                                                                                                                                                                                                                                                                                                                                                                                                                                                                                                                                                                                                                                                                                                                                                                                                                                                                                                                                                                        |     | 52.10 kW<br>51.20 kW<br>241 Nm / 2500 rpm<br>Diesel<br>4<br>12 V<br>12 V<br>12 V<br>100 A<br>3 kW<br>71.40 l/min<br>207 bar<br>62.50 l            |