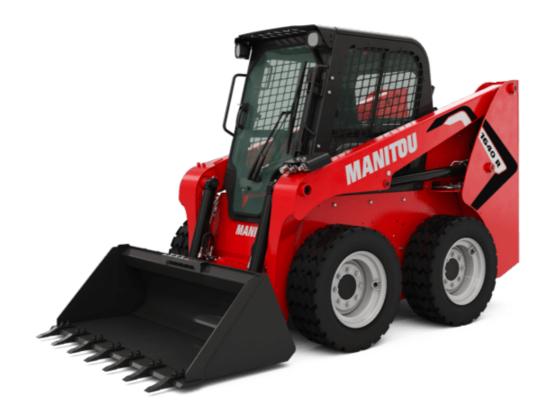

Technical sheet:

## **1640R**





| Mercis   Marcis   M   |                             | <b>1640R</b> Greated on May 18, 2024 at 3.22.43 PM