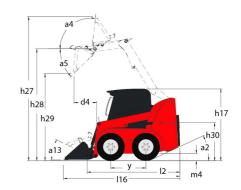

|

## 1640R - Dimensional drawing











## **Head Office**

B.P. 249 - 430 rue de l'Aubinière 44150 Ancenis Cedex - France Tel: +33 (0)2 40 09 10 11 - Fax: +33 (0)2 40 09 10 97 www.manitou.com



This publication provides a description of the configuration versions and options for Manitou products, which may differ for equipment. The equipment presented in this brochure may be part of a series, as an option, or it may not be available, depending on the versions. Manitou reserves the right, at any time and without notice, to amend the specifications described and represented. The specifications provided do not bind the manufacturer. For more details, please contact your Manitou agent. This is not a contractually binding document. The presentation of the products is not contractually binding. List of specifications non-exhau