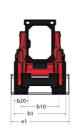

Technical sheet :

| Capacities                                                                                                                                                                                                                                                                                                                                                                          |     | Metric                                                                                                                                                                             |
|-------------------------------------------------------------------------------------------------------------------------------------------------------------------------------------------------------------------------------------------------------------------------------------------------------------------------------------------------------------------------------------|-----|------------------------------------------------------------------------------------------------------------------------------------------------------------------------------------|
| Rated Operating Capacity                                                                                                                                                                                                                                                                                                                                                            |     | 748 kg                                                                                                                                                                             |
| Jnladen weight                                                                                                                                                                                                                                                                                                                                                                      |     | 2792 kg                                                                                                                                                                            |
| -                                                                                                                                                                                                                                                                                                                                                                                   |     | 2792 kg<br>1496 kg                                                                                                                                                                 |
| Fipping capacity                                                                                                                                                                                                                                                                                                                                                                    |     | 1496 kg                                                                                                                                                                            |
| Weight and dimensions                                                                                                                                                                                                                                                                                                                                                               | h27 | 3876 mm                                                                                                                                                                            |
| Dverall Operating Height - Fully Raised                                                                                                                                                                                                                                                                                                                                             |     | 3023 mm                                                                                                                                                                            |
| Height to Hinge Pin – Fully Raised                                                                                                                                                                                                                                                                                                                                                  | h28 |                                                                                                                                                                                    |
| Overall Height to top of ROPS                                                                                                                                                                                                                                                                                                                                                       | h17 | 1948 mm                                                                                                                                                                            |
| Dump angle at full height                                                                                                                                                                                                                                                                                                                                                           | a5  | 38 °                                                                                                                                                                               |
| Dump height                                                                                                                                                                                                                                                                                                                                                                         | h29 | 2379 mm                                                                                                                                                                            |
| Overall length with bucket                                                                                                                                                                                                                                                                                                                                                          | 116 | 3101 mm                                                                                                                                                                            |
| Dump reach - Full height                                                                                                                                                                                                                                                                                                                                                            | гб  | 579 mm                                                                                                                                                                             |
| Rollback at ground                                                                                                                                                                                                                                                                                                                                                                  | a13 | 28 °                                                                                                                                                                               |
| Rollback Angle at Full Height                                                                                                                                                                                                                                                                                                                                                       | a4  | 99 °                                                                                                                                                                               |
| Seat to ground height                                                                                                                                                                                                                                                                                                                                                               | h30 | 930 mm                                                                                                                                                                             |
| Wheelbase                                                                                                                                                                                                                                                                                                                                                                           | У   | 988 mm                                                                                                                                                                             |
| Overall width less bucket                                                                                                                                                                                                                                                                                                                                                           | b1  | 1582 mm                                                                                                                                                                            |
| Bucket Width                                                                                                                                                                                                                                                                                                                                                                        | e1  | 1562 mm                                                                                                                                                                            |
| Ground clearance                                                                                                                                                                                                                                                                                                                                                                    | m4  | 160 mm                                                                                                                                                                             |
| Overall length - Less Bucket                                                                                                                                                                                                                                                                                                                                                        | 12  | 2390 mm                                                                                                                                                                            |
| Departure angle                                                                                                                                                                                                                                                                                                                                                                     | a2  | 21 °                                                                                                                                                                               |
| Clearance Radius - Front with Bucket                                                                                                                                                                                                                                                                                                                                                | b18 | 1869 mm                                                                                                                                                                            |
| Clearance Circle - Front without Bucket                                                                                                                                                                                                                                                                                                                                             | b19 | 1130 mm                                                                                                                                                                            |
| Clearance Circle - Rear                                                                                                                                                                                                                                                                                                                                                             | wa1 | 1466 mm                                                                                                                                                                            |
| Performances                                                                                                                                                                                                                                                                                                                                                                        |     |                                                                                                                                                                                    |
| Travel speed (unladen)                                                                                                                                                                                                                                                                                                                                                              |     | 12.60 km/h                                                                                                                                                                         |
| Wheels                                                                                                                                                                                                                                                                                                                                                                              |     |                                                                                                                                                                                    |
| Standard tires                                                                                                                                                                                                                                                                                                                                                                      |     | 10X 16.5 - 10 PR HD                                                                                                                                                                |
| Engine                                                                                                                                                                                                                                                                                                                                                                              |     |                                                                                                                                                                                    |
| Engine brand                                                                                                                                                                                                                                                                                                                                                                        |     | Yanmar                                                                                                                                                                             |
|                                                                                                                                                                                                                                                                                                                                                                                     |     |                                                                                                                                                                                    |
| Engine model                                                                                                                                                                                                                                                                                                                                                                        |     | 4TNV98-ZNMS3R1                                                                                                                                                                     |
|                                                                                                                                                                                                                                                                                                                                                                                     |     |                                                                                                                                                                                    |
| Engine model<br>Engine norm<br>Gross Power                                                                                                                                                                                                                                                                                                                                          |     | 4TNV98-ZNMS3R1                                                                                                                                                                     |
| Engine norm<br>Gross Power                                                                                                                                                                                                                                                                                                                                                          |     | 4TNV98-ZNMS3R1<br>iT4                                                                                                                                                              |
| Engine norm                                                                                                                                                                                                                                                                                                                                                                         |     | 4TNV98-ZNMS3R1<br>iT4<br>52.10 kW                                                                                                                                                  |
| Engine norm<br>Gross Power<br>Net Power<br>Max. torque / Engine rotation                                                                                                                                                                                                                                                                                                            |     | 4TNV98-ZNMS3R1<br>iT4<br>52.10 kW<br>51.20 kW                                                                                                                                      |
| Engine norm<br>Gross Power<br>Net Power<br>Max. torque / Engine rotation<br>Power source                                                                                                                                                                                                                                                                                            |     | 4TNV98-ZNMS3R1<br>iT4<br>52.10 kW<br>51.20 kW<br>241 Nm / 2500 rpm                                                                                                                 |
| Engine norm<br>Gross Power<br>Net Power<br>Max. torque / Engine rotation<br>Power source<br>Number of cylinders                                                                                                                                                                                                                                                                     |     | 4TNV98-ZNMS3R1<br>iT4<br>52.10 kW<br>51.20 kW<br>241 Nm / 2500 rpm<br>Diesel                                                                                                       |
| Engine norm<br>Gross Power<br>Net Power<br>Max. torque / Engine rotation<br>Power source<br>Number of cylinders<br>Battery voltage                                                                                                                                                                                                                                                  |     | 4TNV98-ZNMS3R1<br>iT4<br>52.10 kW<br>51.20 kW<br>241 Nm / 2500 rpm<br>Diesel<br>4<br>12 V                                                                                          |
| Engine norm<br>Gross Power<br>Net Power<br>Max. torque / Engine rotation<br>Power source<br>Number of cylinders<br>Battery voltage<br>Accessory plug                                                                                                                                                                                                                                |     | 4TNV98-ZNMS3R1<br>iT4<br>52.10 kW<br>51.20 kW<br>241 Nm / 2500 rpm<br>Diesel<br>4<br>12 V<br>12 V                                                                                  |
| Engine norm<br>Gross Power<br>Net Power<br>Max. torque / Engine rotation<br>Power source<br>Number of cylinders<br>Battery voltage<br>Accessory plug<br>Alternator - Ampere                                                                                                                                                                                                         |     | 4TNV98-ZNMS3R1<br>iT4<br>52.10 kW<br>51.20 kW<br>241 Nm / 2500 rpm<br>Diesel<br>4<br>12 V<br>12 V<br>12 V                                                                          |
| Engine norm<br>Gross Power<br>Net Power<br>Max. torque / Engine rotation<br>Power source<br>Number of cylinders<br>Battery voltage<br>Accessory plug<br>Alternator - Ampere<br>Starter                                                                                                                                                                                              |     | 4TNV98-ZNMS3R1<br>iT4<br>52.10 kW<br>51.20 kW<br>241 Nm / 2500 rpm<br>Diesel<br>4<br>12 V<br>12 V                                                                                  |
| Engine norm<br>Gross Power<br>Net Power<br>Max. torque / Engine rotation<br>Power source<br>Number of cylinders<br>Battery voltage<br>Accessory plug<br>Alternator - Ampere<br>Starter<br>Hydraulics                                                                                                                                                                                |     | 4TNV98-ZNMS3R1<br>iT4<br>52.10 kW<br>51.20 kW<br>241 Nm / 2500 rpm<br>Diesel<br>4<br>12 V<br>12 V<br>12 V<br>100 A<br>3 kW                                                         |
| Engine norm<br>Gross Power<br>Vet Power<br>Max. torque / Engine rotation<br>Power source<br>Number of cylinders<br>Battery voltage<br>Accessory plug<br>Alternator - Ampere<br>Starter<br>Hydraulics<br>Standard flow - Auxiliary hydraulics                                                                                                                                        |     | 4TNV98-ZNMS3R1<br>iT4<br>52.10 kW<br>51.20 kW<br>241 Nm / 2500 rpm<br>Diesel<br>4<br>12 V<br>12 V<br>12 V<br>100 A<br>3 kW                                                         |
| Engine norm<br>Gross Power<br>Vet Power<br>Max. torque / Engine rotation<br>Power source<br>Number of cylinders<br>Battery voltage<br>Accessory plug<br>Atternator - Ampere<br>Starter<br>Hydraulics<br>Standard flow - Auxiliary hydraulics<br>Auxiliary Hydraulic Pressure                                                                                                        |     | 4TNV98-ZNMS3R1<br>iT4<br>52.10 kW<br>51.20 kW<br>241 Nm / 2500 rpm<br>Diesel<br>4<br>12 V<br>12 V<br>12 V<br>100 A<br>3 kW                                                         |
| Engine norm<br>Gross Power<br>Net Power<br>Max. torque / Engine rotation<br>Power source<br>Number of cylinders<br>Battery voltage<br>Accessory plug<br>Altemator - Ampere<br>Starter<br>Hydraulics<br>Standard flow - Auxiliary hydraulics<br>Auxiliary Hydraulic Pressure<br>Tank capacities                                                                                      |     | 4TNV98-ZNMS3R1<br>iT4<br>52.10 kW<br>51.20 kW<br>241 Nm / 2500 rpm<br>Diesel<br>4<br>12 V<br>12 V<br>12 V<br>100 A<br>3 kW<br>71.40 l/min<br>207 bar                               |
| Engine norm<br>Gross Power<br>Net Power<br>Max. torque / Engine rotation<br>Power source<br>Number of cylinders<br>Battery voltage<br>Accessory plug<br>Accessory plug<br>Atternator - Ampere<br>Starter<br>Hydraulics<br>Standard flow - Auxiliary hydraulics<br>Auxiliary Hydraulic Pressure<br>Fank capacities<br>Fuel tank                                                      |     | 4TNV98-ZNMS3R1<br>iT4<br>52.10 kW<br>51.20 kW<br>241 Nm / 2500 rpm<br>Diesel<br>4<br>12 V<br>12 V<br>12 V<br>100 A<br>3 kW<br>71.40 l/min<br>207 bar<br>62.50 l                    |
| Engine norm<br>Gross Power<br>Vet Power<br>Max. torque / Engine rotation<br>Power source<br>Number of cylinders<br>Battery voltage<br>Accessory plug<br>Accessory plug<br>Atternator - Ampere<br>Starter<br>- Ampere<br>Starter<br>- Addream<br>Standard flow - Auxiliary hydraulics<br>Auxiliary Hydraulic Pressure<br>Fank capacities<br>Fuel tank<br>Hydraulic oil tank capacity |     | 4TNV98-ZNMS3R1<br>iT4<br>52.10 kW<br>51.20 kW<br>241 Nm / 2500 rpm<br>Diesel<br>4<br>12 V<br>12 V<br>12 V<br>12 V<br>100 A<br>3 kW<br>71.40 l/min<br>207 bar<br>62.50 l<br>41.60 l |
| Engine norm<br>Gross Power<br>Net Power<br>Max. torque / Engine rotation<br>Power source<br>Number of cylinders<br>Battery voltage                                                                                                                                                                                                                                                  |     | 4TNV98-ZNMS3R1<br>iT4<br>52.10 kW<br>51.20 kW<br>241 Nm / 2500 rpm<br>Diesel<br>4<br>12 V<br>12 V<br>12 V<br>100 A<br>3 kW<br>71.40 l/min<br>207 bar<br>62.50 l                    |