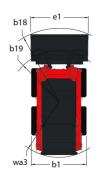

Technical sheet :

| Capacities                                                                                                                                                                                                                                                                                                                                                                          |     | Metric                                                                                                                                                                             |
|-------------------------------------------------------------------------------------------------------------------------------------------------------------------------------------------------------------------------------------------------------------------------------------------------------------------------------------------------------------------------------------|-----|------------------------------------------------------------------------------------------------------------------------------------------------------------------------------------|
| Rated Operating Capacity                                                                                                                                                                                                                                                                                                                                                            |     | 748 kg                                                                                                                                                                             |
| Jnladen weight                                                                                                                                                                                                                                                                                                                                                                      |     | 2792 kg                                                                                                                                                                            |
| -                                                                                                                                                                                                                                                                                                                                                                                   |     | 2792 kg<br>1496 kg                                                                                                                                                                 |
| Fipping capacity                                                                                                                                                                                                                                                                                                                                                                    |     | 1496 kg                                                                                                                                                                            |
| Weight and dimensions                                                                                                                                                                                                                                                                                                                                                               | h27 | 3876 mm                                                                                                                                                                            |
| Dverall Operating Height - Fully Raised                                                                                                                                                                                                                                                                                                                                             |     | 3023 mm                                                                                                                                                                            |
| Height to Hinge Pin – Fully Raised                                                                                                                                                                                                                                                                                                                                                  | h28 |                                                                                                                                                                                    |
| Overall Height to top of ROPS                                                                                                                                                                                                                                                                                                                                                       | h17 | 1948 mm                                                                                                                                                                            |
| Dump angle at full height                                                                                                                                                                                                                                                                                                                                                           | a5  | 38 °                                                                                                                                                                               |
| Dump height                                                                                                                                                                                                                                                                                                                                                                         | h29 | 2379 mm                                                                                                                                                                            |
| Overall length with bucket                                                                                                                                                                                                                                                                                                                                                          | 116 | 3101 mm                                                                                                                                                                            |
| Dump reach - Full height                                                                                                                                                                                                                                                                                                                                                            | гб  | 579 mm                                                                                                                                                                             |
| Rollback at ground                                                                                                                                                                                                                                                                                                                                                                  | a13 | 28 °                                                                                                                                                                               |
| Rollback Angle at Full Height                                                                                                                                                                                                                                                                                                                                                       | a4  | 99 °                                                                                                                                                                               |
| Seat to ground height                                                                                                                                                                                                                                                                                                                                                               | h30 | 930 mm                                                                                                                                                                             |
| Wheelbase                                                                                                                                                                                                                                                                                                                                                                           | У   | 988 mm                                                                                                                                                                             |
| Overall width less bucket                                                                                                                                                                                                                                                                                                                                                           | b1  | 1582 mm                                                                                                                                                                            |
| Bucket Width                                                                                                                                                                                                                                                                                                                                                                        | e1  | 1562 mm                                                                                                                                                                            |
| Ground clearance                                                                                                                                                                                                                                                                                                                                                                    | m4  | 160 mm                                                                                                                                                                             |
| Overall length - Less Bucket                                                                                                                                                                                                                                                                                                                                                        | 12  | 2390 mm                                                                                                                                                                            |
| Departure angle                                                                                                                                                                                                                                                                                                                                                                     | a2  | 21 °                                                                                                                                                                               |
| Clearance Radius - Front with Bucket                                                                                                                                                                                                                                                                                                                                                | b18 | 1869 mm                                                                                                                                                                            |
| Clearance Circle - Front without Bucket                                                                                                                                                                                                                                                                                                                                             | b19 | 1130 mm                                                                                                                                                                            |
| Clearance Circle - Rear                                                                                                                                                                                                                                                                                                                                                             | wa1 | 1466 mm                                                                                                                                                                            |
| Performances                                                                                                                                                                                                                                                                                                                                                                        |     |                                                                                                                                                                                    |
| Travel speed (unladen)                                                                                                                                                                                                                                                                                                                                                              |     | 12.60 km/h                                                                                                                                                                         |
| Wheels                                                                                                                                                                                                                                                                                                                                                                              |     |                                                                                                                                                                                    |
| Standard tires                                                                                                                                                                                                                                                                                                                                                                      |     | 10X 16.5 - 10 PR HD                                                                                                                                                                |
| Engine                                                                                                                                                                                                                                                                                                                                                                              |     |                                                                                                                                                                                    |
| Engine brand                                                                                                                                                                                                                                                                                                                                                                        |     | Yanmar                                                                                                                                                                             |
|                                                                                                                                                                                                                                                                                                                                                                                     |     |                                                                                                                                                                                    |
| Engine model                                                                                                                                                                                                                                                                                                                                                                        |     | 4TNV98-ZNMS3R1                                                                                                                                                                     |
|                                                                                                                                                                                                                                                                                                                                                                                     |     |                                                                                                                                                                                    |
| Engine model<br>Engine norm<br>Gross Power                                                                                                                                                                                                                                                                                                                                          |     | 4TNV98-ZNMS3R1                                                                                                                                                                     |
| Engine norm<br>Gross Power                                                                                                                                                                                                                                                                                                                                                          |     | 4TNV98-ZNMS3R1<br>iT4                                                                                                                                                              |
| Engine norm                                                                                                                                                                                                                                                                                                                                                                         |     | 4TNV98-ZNMS3R1<br>iT4<br>52.10 kW                                                                                                                                                  |
| Engine norm<br>Gross Power<br>Net Power<br>Max. torque / Engine rotation                                                                                                                                                                                                                                                                                                            |     | 4TNV98-ZNMS3R1<br>iT4<br>52.10 kW<br>51.20 kW                                                                                                                                      |
| Engine norm<br>Gross Power<br>Net Power<br>Max. torque / Engine rotation<br>Power source                                                                                                                                                                                                                                                                                            |     | 4TNV98-ZNMS3R1<br>iT4<br>52.10 kW<br>51.20 kW<br>241 Nm / 2500 rpm                                                                                                                 |
| Engine norm<br>Gross Power<br>Net Power<br>Max. torque / Engine rotation<br>Power source<br>Number of cylinders                                                                                                                                                                                                                                                                     |     | 4TNV98-ZNMS3R1<br>iT4<br>52.10 kW<br>51.20 kW<br>241 Nm / 2500 rpm<br>Diesel                                                                                                       |
| Engine norm<br>Gross Power<br>Net Power<br>Max. torque / Engine rotation<br>Power source<br>Number of cylinders<br>Battery voltage                                                                                                                                                                                                                                                  |     | 4TNV98-ZNMS3R1<br>iT4<br>52.10 kW<br>51.20 kW<br>241 Nm / 2500 rpm<br>Diesel<br>4<br>12 V                                                                                          |
| Engine norm<br>Gross Power<br>Net Power<br>Max. torque / Engine rotation<br>Power source<br>Number of cylinders<br>Battery voltage<br>Accessory plug                                                                                                                                                                                                                                |     | 4TNV98-ZNMS3R1<br>iT4<br>52.10 kW<br>51.20 kW<br>241 Nm / 2500 rpm<br>Diesel<br>4<br>12 V<br>12 V                                                                                  |
| Engine norm<br>Gross Power<br>Net Power<br>Max. torque / Engine rotation<br>Power source<br>Number of cylinders<br>Battery voltage<br>Accessory plug<br>Alternator - Ampere                                                                                                                                                                                                         |     | 4TNV98-ZNMS3R1<br>iT4<br>52.10 kW<br>51.20 kW<br>241 Nm / 2500 rpm<br>Diesel<br>4<br>12 V<br>12 V<br>12 V                                                                          |
| Engine norm<br>Gross Power<br>Net Power<br>Max. torque / Engine rotation<br>Power source<br>Number of cylinders<br>Battery voltage<br>Accessory plug<br>Alternator - Ampere<br>Starter                                                                                                                                                                                              |     | 4TNV98-ZNMS3R1<br>iT4<br>52.10 kW<br>51.20 kW<br>241 Nm / 2500 rpm<br>Diesel<br>4<br>12 V<br>12 V                                                                                  |
| Engine norm<br>Gross Power<br>Net Power<br>Max. torque / Engine rotation<br>Power source<br>Number of cylinders<br>Battery voltage<br>Accessory plug<br>Alternator - Ampere<br>Starter<br>Hydraulics                                                                                                                                                                                |     | 4TNV98-ZNMS3R1<br>iT4<br>52.10 kW<br>51.20 kW<br>241 Nm / 2500 rpm<br>Diesel<br>4<br>12 V<br>12 V<br>12 V<br>100 A<br>3 kW                                                         |
| Engine norm<br>Gross Power<br>Vet Power<br>Max. torque / Engine rotation<br>Power source<br>Number of cylinders<br>Battery voltage<br>Accessory plug<br>Alternator - Ampere<br>Starter<br>Hydraulics<br>Standard flow - Auxiliary hydraulics                                                                                                                                        |     | 4TNV98-ZNMS3R1<br>iT4<br>52.10 kW<br>51.20 kW<br>241 Nm / 2500 rpm<br>Diesel<br>4<br>12 V<br>12 V<br>12 V<br>100 A<br>3 kW                                                         |
| Engine norm<br>Gross Power<br>Vet Power<br>Max. torque / Engine rotation<br>Power source<br>Number of cylinders<br>Battery voltage<br>Accessory plug<br>Atternator - Ampere<br>Starter<br>Hydraulics<br>Standard flow - Auxiliary hydraulics<br>Auxiliary Hydraulic Pressure                                                                                                        |     | 4TNV98-ZNMS3R1<br>iT4<br>52.10 kW<br>51.20 kW<br>241 Nm / 2500 rpm<br>Diesel<br>4<br>12 V<br>12 V<br>12 V<br>100 A<br>3 kW                                                         |
| Engine norm<br>Gross Power<br>Net Power<br>Max. torque / Engine rotation<br>Power source<br>Number of cylinders<br>Battery voltage<br>Accessory plug<br>Altemator - Ampere<br>Starter<br>Hydraulics<br>Standard flow - Auxiliary hydraulics<br>Auxiliary Hydraulic Pressure<br>Tank capacities                                                                                      |     | 4TNV98-ZNMS3R1<br>iT4<br>52.10 kW<br>51.20 kW<br>241 Nm / 2500 rpm<br>Diesel<br>4<br>12 V<br>12 V<br>12 V<br>100 A<br>3 kW<br>71.40 l/min<br>207 bar                               |
| Engine norm<br>Gross Power<br>Net Power<br>Max. torque / Engine rotation<br>Power source<br>Number of cylinders<br>Battery voltage<br>Accessory plug<br>Accessory plug<br>Atternator - Ampere<br>Starter<br>Hydraulics<br>Standard flow - Auxiliary hydraulics<br>Auxiliary Hydraulic Pressure<br>Fank capacities<br>Fuel tank                                                      |     | 4TNV98-ZNMS3R1<br>iT4<br>52.10 kW<br>51.20 kW<br>241 Nm / 2500 rpm<br>Diesel<br>4<br>12 V<br>12 V<br>12 V<br>100 A<br>3 kW<br>71.40 l/min<br>207 bar<br>62.50 l                    |
| Engine norm<br>Gross Power<br>Vet Power<br>Max. torque / Engine rotation<br>Power source<br>Number of cylinders<br>Battery voltage<br>Accessory plug<br>Accessory plug<br>Atternator - Ampere<br>Starter<br>- Ampere<br>Starter<br>- Addream<br>Standard flow - Auxiliary hydraulics<br>Auxiliary Hydraulic Pressure<br>Fank capacities<br>Fuel tank<br>Hydraulic oil tank capacity |     | 4TNV98-ZNMS3R1<br>iT4<br>52.10 kW<br>51.20 kW<br>241 Nm / 2500 rpm<br>Diesel<br>4<br>12 V<br>12 V<br>12 V<br>12 V<br>100 A<br>3 kW<br>71.40 l/min<br>207 bar<br>62.50 l<br>41.60 l |
| Engine norm<br>Gross Power<br>Net Power<br>Max. torque / Engine rotation<br>Power source<br>Number of cylinders<br>Battery voltage                                                                                                                                                                                                                                                  |     | 4TNV98-ZNMS3R1<br>iT4<br>52.10 kW<br>51.20 kW<br>241 Nm / 2500 rpm<br>Diesel<br>4<br>12 V<br>12 V<br>12 V<br>100 A<br>3 kW<br>71.40 l/min<br>207 bar<br>62.50 l                    |