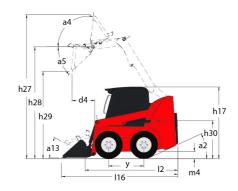

Technical sheet :

| Capacities                                                                                                                                                                                                                                                                                                                                                                          |     | Metric                                                                                                                                                                             |
|-------------------------------------------------------------------------------------------------------------------------------------------------------------------------------------------------------------------------------------------------------------------------------------------------------------------------------------------------------------------------------------|-----|------------------------------------------------------------------------------------------------------------------------------------------------------------------------------------|
| Rated Operating Capacity                                                                                                                                                                                                                                                                                                                                                            |     | 748 kg                                                                                                                                                                             |
| Jnladen weight                                                                                                                                                                                                                                                                                                                                                                      |     | 2792 kg                                                                                                                                                                            |
| -                                                                                                                                                                                                                                                                                                                                                                                   |     | 2792 kg<br>1496 kg                                                                                                                                                                 |
| Fipping capacity                                                                                                                                                                                                                                                                                                                                                                    |     | 1496 kg                                                                                                                                                                            |
| Weight and dimensions                                                                                                                                                                                                                                                                                                                                                               | h27 | 3876 mm                                                                                                                                                                            |
| Dverall Operating Height - Fully Raised                                                                                                                                                                                                                                                                                                                                             |     | 3023 mm                                                                                                                                                                            |
| Height to Hinge Pin – Fully Raised                                                                                                                                                                                                                                                                                                                                                  | h28 |                                                                                                                                                                                    |
| Overall Height to top of ROPS                                                                                                                                                                                                                                                                                                                                                       | h17 | 1948 mm                                                                                                                                                                            |
| Dump angle at full height                                                                                                                                                                                                                                                                                                                                                           | a5  | 38 °                                                                                                                                                                               |
| Dump height                                                                                                                                                                                                                                                                                                                                                                         | h29 | 2379 mm                                                                                                                                                                            |
| Overall length with bucket                                                                                                                                                                                                                                                                                                                                                          | 116 | 3101 mm                                                                                                                                                                            |
| Dump reach - Full height                                                                                                                                                                                                                                                                                                                                                            | гб  | 579 mm                                                                                                                                                                             |
| Rollback at ground                                                                                                                                                                                                                                                                                                                                                                  | a13 | 28 °                                                                                                                                                                               |
| Rollback Angle at Full Height                                                                                                                                                                                                                                                                                                                                                       | a4  | 99 °                                                                                                                                                                               |
| Seat to ground height                                                                                                                                                                                                                                                                                                                                                               | h30 | 930 mm                                                                                                                                                                             |
| Wheelbase                                                                                                                                                                                                                                                                                                                                                                           | У   | 988 mm                                                                                                                                                                             |
| Overall width less bucket                                                                                                                                                                                                                                                                                                                                                           | b1  | 1582 mm                                                                                                                                                                            |
| Bucket Width                                                                                                                                                                                                                                                                                                                                                                        | e1  | 1562 mm                                                                                                                                                                            |
| Ground clearance                                                                                                                                                                                                                                                                                                                                                                    | m4  | 160 mm                                                                                                                                                                             |
| Overall length - Less Bucket                                                                                                                                                                                                                                                                                                                                                        | 12  | 2390 mm                                                                                                                                                                            |
| Departure angle                                                                                                                                                                                                                                                                                                                                                                     | a2  | 21 °                                                                                                                                                                               |
| Clearance Radius - Front with Bucket                                                                                                                                                                                                                                                                                                                                                | b18 | 1869 mm                                                                                                                                                                            |
| Clearance Circle - Front without Bucket                                                                                                                                                                                                                                                                                                                                             | b19 | 1130 mm                                                                                                                                                                            |
| Clearance Circle - Rear                                                                                                                                                                                                                                                                                                                                                             | wa1 | 1466 mm                                                                                                                                                                            |
| Performances                                                                                                                                                                                                                                                                                                                                                                        |     |                                                                                                                                                                                    |
| Travel speed (unladen)                                                                                                                                                                                                                                                                                                                                                              |     | 12.60 km/h                                                                                                                                                                         |
| Wheels                                                                                                                                                                                                                                                                                                                                                                              |     |                                                                                                                                                                                    |
| Standard tires                                                                                                                                                                                                                                                                                                                                                                      |     | 10X 16.5 - 10 PR HD                                                                                                                                                                |
| Engine                                                                                                                                                                                                                                                                                                                                                                              |     |                                                                                                                                                                                    |
| Engine brand                                                                                                                                                                                                                                                                                                                                                                        |     | Yanmar                                                                                                                                                                             |
|                                                                                                                                                                                                                                                                                                                                                                                     |     |                                                                                                                                                                                    |
| Engine model                                                                                                                                                                                                                                                                                                                                                                        |     | 4TNV98-ZNMS3R1                                                                                                                                                                     |
|                                                                                                                                                                                                                                                                                                                                                                                     |     |                                                                                                                                                                                    |
| Engine model<br>Engine norm<br>Gross Power                                                                                                                                                                                                                                                                                                                                          |     | 4TNV98-ZNMS3R1                                                                                                                                                                     |
| Engine norm<br>Gross Power                                                                                                                                                                                                                                                                                                                                                          |     | 4TNV98-ZNMS3R1<br>iT4                                                                                                                                                              |
| Engine norm                                                                                                                                                                                                                                                                                                                                                                         |     | 4TNV98-ZNMS3R1<br>iT4<br>52.10 kW                                                                                                                                                  |
| Engine norm<br>Gross Power<br>Net Power<br>Max. torque / Engine rotation                                                                                                                                                                                                                                                                                                            |     | 4TNV98-ZNMS3R1<br>iT4<br>52.10 kW<br>51.20 kW                                                                                                                                      |
| Engine norm<br>Gross Power<br>Net Power<br>Max. torque / Engine rotation<br>Power source                                                                                                                                                                                                                                                                                            |     | 4TNV98-ZNMS3R1<br>iT4<br>52.10 kW<br>51.20 kW<br>241 Nm / 2500 rpm                                                                                                                 |
| Engine norm<br>Gross Power<br>Net Power<br>Max. torque / Engine rotation<br>Power source<br>Number of cylinders                                                                                                                                                                                                                                                                     |     | 4TNV98-ZNMS3R1<br>iT4<br>52.10 kW<br>51.20 kW<br>241 Nm / 2500 rpm<br>Diesel                                                                                                       |
| Engine norm<br>Gross Power<br>Net Power<br>Max. torque / Engine rotation<br>Power source<br>Number of cylinders<br>Battery voltage                                                                                                                                                                                                                                                  |     | 4TNV98-ZNMS3R1<br>iT4<br>52.10 kW<br>51.20 kW<br>241 Nm / 2500 rpm<br>Diesel<br>4<br>12 V                                                                                          |
| Engine norm<br>Gross Power<br>Net Power<br>Max. torque / Engine rotation<br>Power source<br>Number of cylinders<br>Battery voltage<br>Accessory plug                                                                                                                                                                                                                                |     | 4TNV98-ZNMS3R1<br>iT4<br>52.10 kW<br>51.20 kW<br>241 Nm / 2500 rpm<br>Diesel<br>4<br>12 V<br>12 V                                                                                  |
| Engine norm<br>Gross Power<br>Net Power<br>Max. torque / Engine rotation<br>Power source<br>Number of cylinders<br>Battery voltage<br>Accessory plug<br>Alternator - Ampere                                                                                                                                                                                                         |     | 4TNV98-ZNMS3R1<br>iT4<br>52.10 kW<br>51.20 kW<br>241 Nm / 2500 rpm<br>Diesel<br>4<br>12 V<br>12 V<br>12 V                                                                          |
| Engine norm<br>Gross Power<br>Net Power<br>Max. torque / Engine rotation<br>Power source<br>Number of cylinders<br>Battery voltage<br>Accessory plug<br>Alternator - Ampere<br>Starter                                                                                                                                                                                              |     | 4TNV98-ZNMS3R1<br>iT4<br>52.10 kW<br>51.20 kW<br>241 Nm / 2500 rpm<br>Diesel<br>4<br>12 V<br>12 V                                                                                  |
| Engine norm<br>Gross Power<br>Net Power<br>Max. torque / Engine rotation<br>Power source<br>Number of cylinders<br>Battery voltage<br>Accessory plug<br>Alternator - Ampere<br>Starter<br>Hydraulics                                                                                                                                                                                |     | 4TNV98-ZNMS3R1<br>iT4<br>52.10 kW<br>51.20 kW<br>241 Nm / 2500 rpm<br>Diesel<br>4<br>12 V<br>12 V<br>12 V<br>100 A<br>3 kW                                                         |
| Engine norm<br>Gross Power<br>Vet Power<br>Max. torque / Engine rotation<br>Power source<br>Number of cylinders<br>Battery voltage<br>Accessory plug<br>Alternator - Ampere<br>Starter<br>Hydraulics<br>Standard flow - Auxiliary hydraulics                                                                                                                                        |     | 4TNV98-ZNMS3R1<br>iT4<br>52.10 kW<br>51.20 kW<br>241 Nm / 2500 rpm<br>Diesel<br>4<br>12 V<br>12 V<br>12 V<br>100 A<br>3 kW                                                         |
| Engine norm<br>Gross Power<br>Vet Power<br>Max. torque / Engine rotation<br>Power source<br>Number of cylinders<br>Battery voltage<br>Accessory plug<br>Atternator - Ampere<br>Starter<br>Hydraulics<br>Standard flow - Auxiliary hydraulics<br>Auxiliary Hydraulic Pressure                                                                                                        |     | 4TNV98-ZNMS3R1<br>iT4<br>52.10 kW<br>51.20 kW<br>241 Nm / 2500 rpm<br>Diesel<br>4<br>12 V<br>12 V<br>12 V<br>100 A<br>3 kW                                                         |
| Engine norm<br>Gross Power<br>Net Power<br>Max. torque / Engine rotation<br>Power source<br>Number of cylinders<br>Battery voltage<br>Accessory plug<br>Altemator - Ampere<br>Starter<br>Hydraulics<br>Standard flow - Auxiliary hydraulics<br>Auxiliary Hydraulic Pressure<br>Tank capacities                                                                                      |     | 4TNV98-ZNMS3R1<br>iT4<br>52.10 kW<br>51.20 kW<br>241 Nm / 2500 rpm<br>Diesel<br>4<br>12 V<br>12 V<br>12 V<br>100 A<br>3 kW<br>71.40 l/min<br>207 bar                               |
| Engine norm<br>Gross Power<br>Net Power<br>Max. torque / Engine rotation<br>Power source<br>Number of cylinders<br>Battery voltage<br>Accessory plug<br>Accessory plug<br>Atternator - Ampere<br>Starter<br>Hydraulics<br>Standard flow - Auxiliary hydraulics<br>Auxiliary Hydraulic Pressure<br>Fank capacities<br>Fuel tank                                                      |     | 4TNV98-ZNMS3R1<br>iT4<br>52.10 kW<br>51.20 kW<br>241 Nm / 2500 rpm<br>Diesel<br>4<br>12 V<br>12 V<br>12 V<br>100 A<br>3 kW<br>71.40 l/min<br>207 bar<br>62.50 l                    |
| Engine norm<br>Gross Power<br>Vet Power<br>Max. torque / Engine rotation<br>Power source<br>Number of cylinders<br>Battery voltage<br>Accessory plug<br>Accessory plug<br>Atternator - Ampere<br>Starter<br>- Ampere<br>Starter<br>- Addream<br>Standard flow - Auxiliary hydraulics<br>Auxiliary Hydraulic Pressure<br>Fank capacities<br>Fuel tank<br>Hydraulic oil tank capacity |     | 4TNV98-ZNMS3R1<br>iT4<br>52.10 kW<br>51.20 kW<br>241 Nm / 2500 rpm<br>Diesel<br>4<br>12 V<br>12 V<br>12 V<br>12 V<br>100 A<br>3 kW<br>71.40 l/min<br>207 bar<br>62.50 l<br>41.60 l |
| Engine norm<br>Gross Power<br>Net Power<br>Max. torque / Engine rotation<br>Power source<br>Number of cylinders<br>Battery voltage                                                                                                                                                                                                                                                  |     | 4TNV98-ZNMS3R1<br>iT4<br>52.10 kW<br>51.20 kW<br>241 Nm / 2500 rpm<br>Diesel<br>4<br>12 V<br>12 V<br>12 V<br>100 A<br>3 kW<br>71.40 l/min<br>207 bar<br>62.50 l                    |