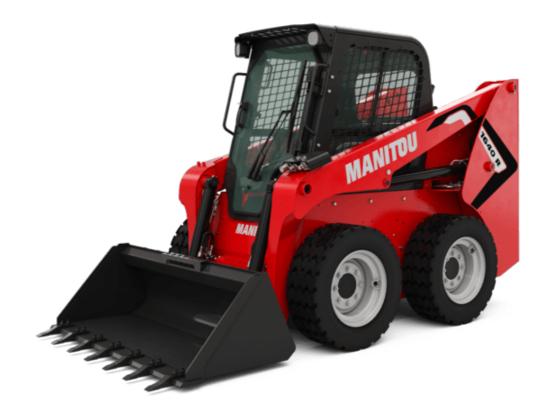

Technical sheet:

## **1640R**





| Capacities Rated Operating Capacity Unladen weight Tipping capacity Weight and dimensions Overall Operating Height - Fully Raised