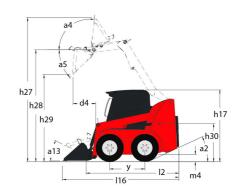

|      | 8.50 I                             |

## 1640R - Dimensional drawing











## **Head Office**

B.P. 249 - 430 rue de l'Aubinière 44150 Ancenis Cedex - France Tel: +33 (0)2 40 09 10 11 - Fax: +33 (0)2 40 09 10 97 www.manitou.com



This publication provides a description of the configuration versions and options for Manitou products, which may differ for equipment. The equipment presented in this brochure may be part of a series, as an option, or it may not be available, depending on the versions. Manitou reserves the right, at any time and without notice, to amend the specifications described and represented. The specifications provided do not bind the manufacturer. For more details, please contact your Manitou agent. This is not a contractually binding document. The presentation of the products is not contractually binding. List of specifications non-exhau