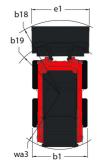

## **1800R**

| Capacities                              | Metric               |  |
|-----------------------------------------|----------------------|--|
| Rated Operating Capacity                | 817 kg               |  |
| Unladen weight                          | 2892 kg              |  |
| Tipping capacity                        | 1633 kg              |  |
| Weight and dimensions                   |                      |  |
| Wheelbase                               | y 988 mm             |  |
| Overall Operating Height - Fully Raised | h27 3876 mm          |  |
| Height to Hinge Pin - Fully Raised      | h28 3023 mm          |  |
| Overall Height to top of ROPS           | h17 1948 mm          |  |
| Dump angle at full height               | a5 38°               |  |
| Dump height                             | h29 2379 mm          |  |
| Overall length with bucket              | l16 3139 mm          |  |
| Dump reach - Full height                | r6 579 mm            |  |
| Rollback at ground                      | a13 28°              |  |
| Rollback Angle at Full Height           | a4 99°               |  |
| Seat to ground height                   | h30 930 mm           |  |
| Overall width less bucket               | b1 1582 mm           |  |
| Bucket Width                            | e1 1562 mm           |  |
| Ground clearance                        | m4 160 mm            |  |
| Overall length - Less Bucket            | 12 2425 mm           |  |
| Departure angle                         | a2 19 °              |  |
| Clearance Radius - Front with Bucket    | b18 1869 mm          |  |
| Rear departure angle                    | 19 °                 |  |
| Performances                            |                      |  |
| Travel speed (unladen)                  | 12.60 km/h           |  |
| Wheels                                  | 12.00 (11)           |  |
| Standard tires                          | 10 x 16.5 - 10 PR HD |  |
| Engine                                  |                      |  |
| Engine brand                            | Yanmar               |  |
| Engine model                            | 4TNV98-ZNMS3R1       |  |
| Engine norm                             | iT4                  |  |
| Gross Power                             | 52.10 kW             |  |
| Net Power                               | 51.20 kW             |  |
| Max. torque / Engine rotation           | 241 Nm / 2500 rpm    |  |
| Power source                            | Diesel               |  |
| Number of cylinders                     | 4                    |  |
| Battery voltage                         | 12 V                 |  |
| Accessory plug                          | 12 V                 |  |
| Alternator - Ampere                     | 100 A                |  |
| Starter                                 | 3 kW                 |  |
| Hydraulics                              | O KH                 |  |
| Standard flow - Auxiliary hydraulics    | 71.40 l/min          |  |
| Auxiliary Hydraulic Pressure            | 207 bar              |  |
| Tank capacities                         | 207 541              |  |
| Fuel tank                               | 62.50                |  |
| Hydraulic tank capacity                 | 41.60                |  |
| Displacement                            | 3319 mm³             |  |
| LH Chain case                           | 8.50                 |  |
| RH Chain case                           | 8.50                 |  |
| INT Chain Case                          | 8.50 I               |  |

## 1800R - Dimensional drawing