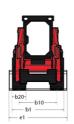

## **1800R**

| Capacities                              | Metric               |  |
|-----------------------------------------|----------------------|--|
| Rated Operating Capacity                | 817 kg               |  |
| Unladen weight                          | 2892 kg              |  |
| Tipping capacity                        | 1633 kg              |  |
| Weight and dimensions                   |                      |  |
| Wheelbase                               | y 988 mm             |  |
| Overall Operating Height - Fully Raised | h27 3876 mm          |  |
| Height to Hinge Pin - Fully Raised      | h28 3023 mm          |  |
| Overall Height to top of ROPS           | h17 1948 mm          |  |
| Dump angle at full height               | a5 38°               |  |
| Dump height                             | h29 2379 mm          |  |
| Overall length with bucket              | l16 3139 mm          |  |
| Dump reach - Full height                | r6 579 mm            |  |
| Rollback at ground                      | a13 28°              |  |
| Rollback Angle at Full Height           | a4 99°               |  |
| Seat to ground height                   | h30 930 mm           |  |
| Overall width less bucket               | b1 1582 mm           |  |
| Bucket Width                            | e1 1562 mm           |  |
| Ground clearance                        | m4 160 mm            |  |
| Overall length - Less Bucket            | 12 2425 mm           |  |
| Departure angle                         | a2 19 °              |  |
| Clearance Radius - Front with Bucket    | b18 1869 mm          |  |
| Rear departure angle                    | 19 °                 |  |
| Performances                            |                      |  |
| Travel speed (unladen)                  | 12.60 km/h           |  |
| Wheels                                  | 12.00 (11)           |  |
| Standard tires                          | 10 x 16.5 - 10 PR HD |  |
| Engine                                  |                      |  |
| Engine brand                            | Yanmar               |  |
| Engine model                            | 4TNV98-ZNMS3R1       |  |
| Engine norm                             | iT4                  |  |
| Gross Power                             | 52.10 kW             |  |
| Net Power                               | 51.20 kW             |  |
| Max. torque / Engine rotation           | 241 Nm / 2500 rpm    |  |
| Power source                            | Diesel               |  |
| Number of cylinders                     | 4                    |  |
| Battery voltage                         | 12 V                 |  |
| Accessory plug                          | 12 V                 |  |
| Alternator - Ampere                     | 100 A                |  |
| Starter                                 | 3 kW                 |  |
| Hydraulics                              | O KH                 |  |
| Standard flow - Auxiliary hydraulics    | 71.40 l/min          |  |
| Auxiliary Hydraulic Pressure            | 207 bar              |  |
| Tank capacities                         | 207 541              |  |
| Fuel tank                               | 62.50                |  |
| Hydraulic tank capacity                 | 41.60                |  |
| Displacement                            | 3319 mm³             |  |
| LH Chain case                           | 8.50                 |  |
| RH Chain case                           | 8.50                 |  |
| INT Chain Case                          | 8.50 I               |  |

## 1800R - Dimensional drawing