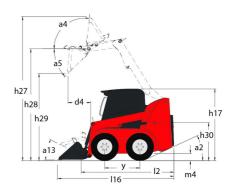

## **1800R**

| Capacities                              | Metric               |  |
|-----------------------------------------|----------------------|--|
| Rated Operating Capacity                | 817 kg               |  |
| Unladen weight                          | 2892 kg              |  |
| Tipping capacity                        | 1633 kg              |  |
| Weight and dimensions                   |                      |  |
| Wheelbase                               | y 988 mm             |  |
| Overall Operating Height - Fully Raised | h27 3876 mm          |  |
| Height to Hinge Pin - Fully Raised      | h28 3023 mm          |  |
| Overall Height to top of ROPS           | h17 1948 mm          |  |
| Dump angle at full height               | a5 38°               |  |
| Dump height                             | h29 2379 mm          |  |
| Overall length with bucket              | l16 3139 mm          |  |
| Dump reach - Full height                | r6 579 mm            |  |
| Rollback at ground                      | a13 28°              |  |
| Rollback Angle at Full Height           | a4 99°               |  |
| Seat to ground height                   | h30 930 mm           |  |
| Overall width less bucket               | b1 1582 mm           |  |
| Bucket Width                            | e1 1562 mm           |  |
| Ground clearance                        | m4 160 mm            |  |
| Overall length - Less Bucket            | 12 2425 mm           |  |
| Departure angle                         | a2 19 °              |  |
| Clearance Radius - Front with Bucket    | b18 1869 mm          |  |
| Rear departure angle                    | 19 °                 |  |
| Performances                            |                      |  |
| Travel speed (unladen)                  | 12.60 km/h           |  |
| Wheels                                  | 12.00 (11)           |  |
| Standard tires                          | 10 x 16.5 - 10 PR HD |  |
| Engine                                  |                      |  |
| Engine brand                            | Yanmar               |  |
| Engine model                            | 4TNV98-ZNMS3R1       |  |
| Engine norm                             | iT4                  |  |
| Gross Power                             | 52.10 kW             |  |
| Net Power                               | 51.20 kW             |  |
| Max. torque / Engine rotation           | 241 Nm / 2500 rpm    |  |
| Power source                            | Diesel               |  |
| Number of cylinders                     | 4                    |  |
| Battery voltage                         | 12 V                 |  |
| Accessory plug                          | 12 V                 |  |
| Alternator - Ampere                     | 100 A                |  |
| Starter                                 | 3 kW                 |  |
| Hydraulics                              | O KH                 |  |
| Standard flow - Auxiliary hydraulics    | 71.40 l/min          |  |
| Auxiliary Hydraulic Pressure            | 207 bar              |  |
| Tank capacities                         | 207 541              |  |
| Fuel tank                               | 62.50                |  |
| Hydraulic tank capacity                 | 41.60                |  |
| Displacement                            | 3319 mm³             |  |
| LH Chain case                           | 8.50                 |  |
| RH Chain case                           | 8.50                 |  |
| INT Chain Case                          | 8.50 I               |  |

## 1800R - Dimensional drawing