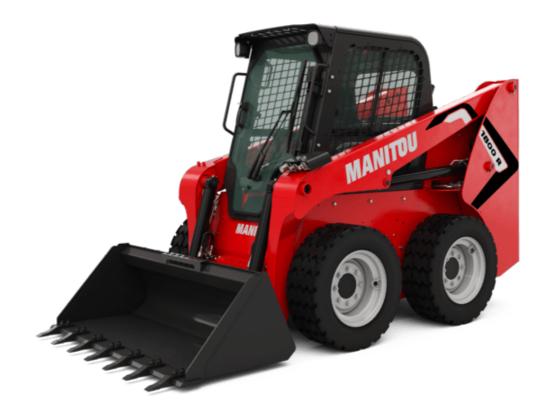

## **1800R**

| Capacities                              | Metric               |  |
|-----------------------------------------|----------------------|--|
| Rated Operating Capacity                | 817 kg               |  |
| Unladen weight                          | 2892 kg              |  |
| Tipping capacity                        | 1633 kg              |  |
| Weight and dimensions                   |                      |  |
| Wheelbase                               | y 988 mm             |  |
| Overall Operating Height - Fully Raised | h27 3876 mm          |  |
| Height to Hinge Pin - Fully Raised      | h28 3023 mm          |  |
| Overall Height to top of ROPS           | h17 1948 mm          |  |
| Dump angle at full height               | a5 38°               |  |
| Dump height                             | h29 2379 mm          |  |
| Overall length with bucket              | l16 3139 mm          |  |
| Dump reach - Full height                | r6 579 mm            |  |
| Rollback at ground                      | a13 28°              |  |
| Rollback Angle at Full Height           | a4 99°               |  |
| Seat to ground height                   | h30 930 mm           |  |
| Overall width less bucket               | b1 1582 mm           |  |
| Bucket Width                            | e1 1562 mm           |  |
| Ground clearance                        | m4 160 mm            |  |
| Overall length - Less Bucket            | 12 2425 mm           |  |
| Departure angle                         | a2 19 °              |  |
| Clearance Radius - Front with Bucket    | b18 1869 mm          |  |
| Rear departure angle                    | 19 °                 |  |
| Performances                            |                      |  |
| Travel speed (unladen)                  | 12.60 km/h           |  |
| Wheels                                  | 12.00 (11)           |  |
| Standard tires                          | 10 x 16.5 - 10 PR HD |  |
| Engine                                  |                      |  |
| Engine brand                            | Yanmar               |  |
| Engine model                            | 4TNV98-ZNMS3R1       |  |
| Engine norm                             | iT4                  |  |
| Gross Power                             | 52.10 kW             |  |
| Net Power                               | 51.20 kW             |  |
| Max. torque / Engine rotation           | 241 Nm / 2500 rpm    |  |
| Power source                            | Diesel               |  |
| Number of cylinders                     | 4                    |  |
| Battery voltage                         | 12 V                 |  |
| Accessory plug                          | 12 V                 |  |
| Alternator - Ampere                     | 100 A                |  |
| Starter                                 | 3 kW                 |  |
| Hydraulics                              | O KH                 |  |
| Standard flow - Auxiliary hydraulics    | 71.40 l/min          |  |
| Auxiliary Hydraulic Pressure            | 207 bar              |  |
| Tank capacities                         | 207 541              |  |
| Fuel tank                               | 62.50                |  |
| Hydraulic tank capacity                 | 41.60                |  |
| Displacement                            | 3319 mm³             |  |
| LH Chain case                           | 8.50                 |  |
| RH Chain case                           | 8.50                 |  |
| INT Chain Case                          | 8.50 I               |  |