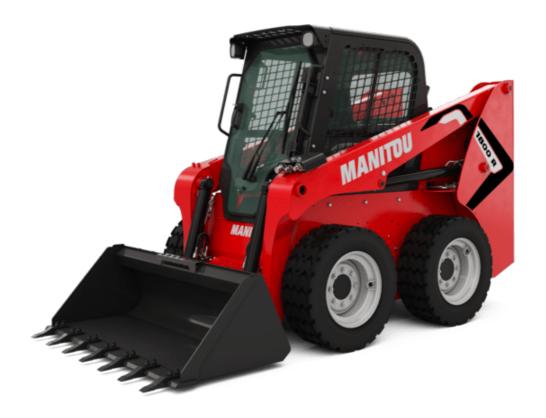

Technical sheet :

|                                                                                                                                                                                                                                                                 |     | •                                                                                                                                         |
|-----------------------------------------------------------------------------------------------------------------------------------------------------------------------------------------------------------------------------------------------------------------|-----|-------------------------------------------------------------------------------------------------------------------------------------------|
| Capacities                                                                                                                                                                                                                                                      |     | Metric                                                                                                                                    |
| Rated Operating Capacity                                                                                                                                                                                                                                        |     | 817 kg                                                                                                                                    |
| Unladen weight                                                                                                                                                                                                                                                  |     | 2892 kg                                                                                                                                   |
| Tipping capacity                                                                                                                                                                                                                                                |     | 1633 kg                                                                                                                                   |
| Weight and dimensions                                                                                                                                                                                                                                           |     |                                                                                                                                           |
| Wheelbase                                                                                                                                                                                                                                                       | у   | 988 mm                                                                                                                                    |
| Overall Operating Height - Fully Raised                                                                                                                                                                                                                         | h27 | 3876 mm                                                                                                                                   |
| Height to Hinge Pin - Fully Raised                                                                                                                                                                                                                              | h28 | 3023 mm                                                                                                                                   |
| Overall Height to top of ROPS                                                                                                                                                                                                                                   | h17 | 1948 mm                                                                                                                                   |
| Dump angle at full height                                                                                                                                                                                                                                       | a5  | 38 °                                                                                                                                      |
| Dump height                                                                                                                                                                                                                                                     | h29 | 2379 mm                                                                                                                                   |
| Overall length with bucket                                                                                                                                                                                                                                      | l16 | 3139 mm                                                                                                                                   |
| Dump reach - Full height                                                                                                                                                                                                                                        | гб  | 579 mm                                                                                                                                    |
| Rollback at ground                                                                                                                                                                                                                                              | a13 | 28 °                                                                                                                                      |
| Rollback Angle at Full Height                                                                                                                                                                                                                                   | a4  | 99 °                                                                                                                                      |
| Seat to ground height                                                                                                                                                                                                                                           | h30 | 930 mm                                                                                                                                    |
| Overall width less bucket                                                                                                                                                                                                                                       | b1  | 1582 mm                                                                                                                                   |
| Bucket Width                                                                                                                                                                                                                                                    | e1  | 1562 mm                                                                                                                                   |
| Ground clearance                                                                                                                                                                                                                                                | m4  | 160 mm                                                                                                                                    |
| Overall length - Less Bucket                                                                                                                                                                                                                                    | 12  | 2425 mm                                                                                                                                   |
| Departure angle                                                                                                                                                                                                                                                 | a2  | 19 °                                                                                                                                      |
| Clearance Radius - Front with Bucket                                                                                                                                                                                                                            | b18 | 1869 mm                                                                                                                                   |
| Rear departure angle                                                                                                                                                                                                                                            |     | 19 °                                                                                                                                      |
| Performances                                                                                                                                                                                                                                                    |     |                                                                                                                                           |
| Travel speed (unladen)                                                                                                                                                                                                                                          |     | 12.60 km/h                                                                                                                                |
| Wheels                                                                                                                                                                                                                                                          |     |                                                                                                                                           |
| Standard tires                                                                                                                                                                                                                                                  |     | 10 x 16.5 - 10 PR HD                                                                                                                      |
| Engine                                                                                                                                                                                                                                                          |     |                                                                                                                                           |
| Engine brand                                                                                                                                                                                                                                                    |     | Yanmar                                                                                                                                    |
| Engine model                                                                                                                                                                                                                                                    |     | 4TNV98-ZNMS3R1                                                                                                                            |
| Engine norm                                                                                                                                                                                                                                                     |     | iT4                                                                                                                                       |
| Gross Power                                                                                                                                                                                                                                                     |     | 52.10 kW                                                                                                                                  |
| Net Power                                                                                                                                                                                                                                                       |     |                                                                                                                                           |
|                                                                                                                                                                                                                                                                 |     | 51.20 kW                                                                                                                                  |
| Max. torque / Engine rotation                                                                                                                                                                                                                                   |     | 241 Nm / 2500 rpm                                                                                                                         |
| Power source                                                                                                                                                                                                                                                    |     | 241 Nm / 2500 mm<br>Diesel                                                                                                                |
| Power source<br>Number of cylinders                                                                                                                                                                                                                             |     | 241 Nm / 2500 rpm<br>Diesel<br>4                                                                                                          |
| Power source<br>Number of cylinders<br>Battery voltage                                                                                                                                                                                                          |     | 241 Nm / 2500 rpm<br>Diesel<br>4<br>12 V                                                                                                  |
| Power source<br>Number of cylinders<br>Battery voltage<br>Accessory plug                                                                                                                                                                                        |     | 241 Nm / 2500 rpm<br>Diesel<br>4<br>12 V<br>12 V                                                                                          |
| Power source<br>Number of cylinders<br>Battery voltage<br>Accessory plug<br>Alternator - Ampere                                                                                                                                                                 |     | 241 Nm / 2500 rpm<br>Diesel<br>4<br>12 V<br>12 V<br>12 V<br>100 A                                                                         |
| Power source<br>Number of cylinders<br>Battery voltage<br>Accessory plug<br>Alternator - Ampere<br>Starter                                                                                                                                                      |     | 241 Nm / 2500 rpm<br>Diesel<br>4<br>12 V<br>12 V                                                                                          |
| Power source<br>Number of cylinders<br>Battery voltage<br>Accessory plug<br>Alternator - Ampere<br>Starter<br>Hydraulics                                                                                                                                        |     | 241 Nm / 2500 rpm<br>Diesel<br>4<br>12 V<br>12 V<br>100 A<br>3 kW                                                                         |
| Power source<br>Number of cylinders<br>Battery voltage<br>Accessory plug<br>Alternator - Ampere<br>Starter<br>Hydraulics<br>Standard flow - Auxiliary hydraulics                                                                                                |     | 241 Nm / 2500 rpm<br>Diesel<br>4<br>12 V<br>12 V<br>100 A<br>3 kW<br>71.40 l/min                                                          |
| Power source   Number of cylinders   Battery voltage   Accessory plug   Alternator - Ampere   Starter   Hydraulics   Standard flow - Auxiliary hydraulics   Auxiliary Hydraulic Pressure                                                                        |     | 241 Nm / 2500 rpm<br>Diesel<br>4<br>12 V<br>12 V<br>100 A<br>3 kW                                                                         |
| Power source   Number of cylinders   Battery voltage   Accessory plug   Alternator - Ampere   Starter   Hydraulics   Standard flow - Auxiliary hydraulics   Auxiliary Hydraulic Pressure   Tank capacities                                                      |     | 241 Nm / 2500 rpm<br>Diesel<br>4<br>12 V<br>12 V<br>100 A<br>3 kW<br>71.40 l/min<br>207 bar                                               |
| Power source   Number of cylinders   Battery voltage   Accessory plug   Alternator - Ampere   Starter   Hydraulics   Standard flow - Auxiliary hydraulics   Auxiliary Hydraulic Pressure   Tank capacities   Fuel tank                                          |     | 241 Nm / 2500 rpm<br>Diesel<br>4<br>12 V<br>12 V<br>100 A<br>3 kW<br>71.40 l/min<br>207 bar<br>62.50 l                                    |
| Power source   Number of cylinders   Battery voltage   Accessory plug   Alternator - Ampere   Starter   Hydraulics   Standard flow - Auxiliary hydraulics   Auxiliary Hydraulic Pressure   Tank capacities   Fuel tank   Hydraulic tank capacity                |     | 241 Nm / 2500 rpm<br>Diesel<br>4<br>12 V<br>12 V<br>100 A<br>3 kW<br>71.40 l/min<br>207 bar<br>62.50 l<br>41.60 l                         |
| Power source   Number of cylinders   Battery voltage   Accessory plug   Alternator - Ampere   Starter   Hydraulics   Standard flow - Auxiliary hydraulics   Auxiliary Hydraulic Pressure   Tank capacities   Fuel tank   Hydraulic tank capacity   Displacement |     | 241 Nm / 2500 mm<br>Diesel<br>4<br>12 V<br>12 V<br>100 A<br>3 kW<br>711.40 l/min<br>207 bar<br>62.50 l<br>41.60 l<br>3319 mm <sup>3</sup> |
| Power source   Number of cylinders   Battery voltage   Accessory plug   Alternator - Ampere   Starter   Hydraulics   Standard flow - Auxiliary hydraulics   Auxiliary Hydraulic Pressure   Tank capacities   Fuel tank   Hydraulic tank capacity                |     | 241 Nm / 2500 rpm<br>Diesel<br>4<br>12 V<br>12 V<br>100 A<br>3 kW<br>71.40 l/min<br>207 bar<br>62.50 l<br>41.60 l                         |