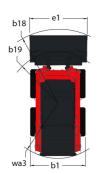

Technical sheet :

|                                                                                                                                                                                                                                                                 |     | •                                                                                                                                         |
|-----------------------------------------------------------------------------------------------------------------------------------------------------------------------------------------------------------------------------------------------------------------|-----|-------------------------------------------------------------------------------------------------------------------------------------------|
| Capacities                                                                                                                                                                                                                                                      |     | Metric                                                                                                                                    |
| Rated Operating Capacity                                                                                                                                                                                                                                        |     | 817 kg                                                                                                                                    |
| Unladen weight                                                                                                                                                                                                                                                  |     | 2892 kg                                                                                                                                   |
| Tipping capacity                                                                                                                                                                                                                                                |     | 1633 kg                                                                                                                                   |
| Weight and dimensions                                                                                                                                                                                                                                           |     |                                                                                                                                           |
| Wheelbase                                                                                                                                                                                                                                                       | у   | 988 mm                                                                                                                                    |
| Overall Operating Height - Fully Raised                                                                                                                                                                                                                         | h27 | 3876 mm                                                                                                                                   |
| Height to Hinge Pin - Fully Raised                                                                                                                                                                                                                              | h28 | 3023 mm                                                                                                                                   |
| Overall Height to top of ROPS                                                                                                                                                                                                                                   | h17 | 1948 mm                                                                                                                                   |
| Dump angle at full height                                                                                                                                                                                                                                       | a5  | 38 °                                                                                                                                      |
| Dump height                                                                                                                                                                                                                                                     | h29 | 2379 mm                                                                                                                                   |
| Overall length with bucket                                                                                                                                                                                                                                      | l16 | 3139 mm                                                                                                                                   |
| Dump reach - Full height                                                                                                                                                                                                                                        | гб  | 579 mm                                                                                                                                    |
| Rollback at ground                                                                                                                                                                                                                                              | a13 | 28 °                                                                                                                                      |
| Rollback Angle at Full Height                                                                                                                                                                                                                                   | a4  | 99 °                                                                                                                                      |
| Seat to ground height                                                                                                                                                                                                                                           | h30 | 930 mm                                                                                                                                    |
| Overall width less bucket                                                                                                                                                                                                                                       | b1  | 1582 mm                                                                                                                                   |
| Bucket Width                                                                                                                                                                                                                                                    | e1  | 1562 mm                                                                                                                                   |
| Ground clearance                                                                                                                                                                                                                                                | m4  | 160 mm                                                                                                                                    |
| Overall length - Less Bucket                                                                                                                                                                                                                                    | 12  | 2425 mm                                                                                                                                   |
| Departure angle                                                                                                                                                                                                                                                 | a2  | 19 °                                                                                                                                      |
| Clearance Radius - Front with Bucket                                                                                                                                                                                                                            | b18 | 1869 mm                                                                                                                                   |
| Rear departure angle                                                                                                                                                                                                                                            |     | 19 °                                                                                                                                      |
| Performances                                                                                                                                                                                                                                                    |     |                                                                                                                                           |
| Travel speed (unladen)                                                                                                                                                                                                                                          |     | 12.60 km/h                                                                                                                                |
| Wheels                                                                                                                                                                                                                                                          |     |                                                                                                                                           |
| Standard tires                                                                                                                                                                                                                                                  |     | 10 x 16.5 - 10 PR HD                                                                                                                      |
| Engine                                                                                                                                                                                                                                                          |     |                                                                                                                                           |
| Engine brand                                                                                                                                                                                                                                                    |     | Yanmar                                                                                                                                    |
| Engine model                                                                                                                                                                                                                                                    |     | 4TNV98-ZNMS3R1                                                                                                                            |
| Engine norm                                                                                                                                                                                                                                                     |     | iT4                                                                                                                                       |
| Gross Power                                                                                                                                                                                                                                                     |     | 52.10 kW                                                                                                                                  |
| Net Power                                                                                                                                                                                                                                                       |     |                                                                                                                                           |
|                                                                                                                                                                                                                                                                 |     | 51.20 kW                                                                                                                                  |
| Max. torque / Engine rotation                                                                                                                                                                                                                                   |     | 241 Nm / 2500 rpm                                                                                                                         |
| Power source                                                                                                                                                                                                                                                    |     | 241 Nm / 2500 mm<br>Diesel                                                                                                                |
| Power source<br>Number of cylinders                                                                                                                                                                                                                             |     | 241 Nm / 2500 rpm<br>Diesel<br>4                                                                                                          |
| Power source<br>Number of cylinders<br>Battery voltage                                                                                                                                                                                                          |     | 241 Nm / 2500 rpm<br>Diesel<br>4<br>12 V                                                                                                  |
| Power source<br>Number of cylinders<br>Battery voltage<br>Accessory plug                                                                                                                                                                                        |     | 241 Nm / 2500 rpm<br>Diesel<br>4<br>12 V<br>12 V                                                                                          |
| Power source<br>Number of cylinders<br>Battery voltage<br>Accessory plug<br>Alternator - Ampere                                                                                                                                                                 |     | 241 Nm / 2500 rpm<br>Diesel<br>4<br>12 V<br>12 V<br>12 V<br>100 A                                                                         |
| Power source<br>Number of cylinders<br>Battery voltage<br>Accessory plug<br>Alternator - Ampere<br>Starter                                                                                                                                                      |     | 241 Nm / 2500 rpm<br>Diesel<br>4<br>12 V<br>12 V                                                                                          |
| Power source<br>Number of cylinders<br>Battery voltage<br>Accessory plug<br>Alternator - Ampere<br>Starter<br>Hydraulics                                                                                                                                        |     | 241 Nm / 2500 rpm<br>Diesel<br>4<br>12 V<br>12 V<br>100 A<br>3 kW                                                                         |
| Power source<br>Number of cylinders<br>Battery voltage<br>Accessory plug<br>Alternator - Ampere<br>Starter<br>Hydraulics<br>Standard flow - Auxiliary hydraulics                                                                                                |     | 241 Nm / 2500 rpm<br>Diesel<br>4<br>12 V<br>12 V<br>100 A<br>3 kW<br>71.40 l/min                                                          |
| Power source   Number of cylinders   Battery voltage   Accessory plug   Alternator - Ampere   Starter   Hydraulics   Standard flow - Auxiliary hydraulics   Auxiliary Hydraulic Pressure                                                                        |     | 241 Nm / 2500 rpm<br>Diesel<br>4<br>12 V<br>12 V<br>100 A<br>3 kW                                                                         |
| Power source   Number of cylinders   Battery voltage   Accessory plug   Alternator - Ampere   Starter   Hydraulics   Standard flow - Auxiliary hydraulics   Auxiliary Hydraulic Pressure   Tank capacities                                                      |     | 241 Nm / 2500 rpm<br>Diesel<br>4<br>12 V<br>12 V<br>100 A<br>3 kW<br>71.40 l/min<br>207 bar                                               |
| Power source   Number of cylinders   Battery voltage   Accessory plug   Alternator - Ampere   Starter   Hydraulics   Standard flow - Auxiliary hydraulics   Auxiliary Hydraulic Pressure   Tank capacities   Fuel tank                                          |     | 241 Nm / 2500 rpm<br>Diesel<br>4<br>12 V<br>12 V<br>100 A<br>3 kW<br>71.40 l/min<br>207 bar<br>62.50 l                                    |
| Power source   Number of cylinders   Battery voltage   Accessory plug   Alternator - Ampere   Starter   Hydraulics   Standard flow - Auxiliary hydraulics   Auxiliary Hydraulic Pressure   Tank capacities   Fuel tank   Hydraulic tank capacity                |     | 241 Nm / 2500 rpm<br>Diesel<br>4<br>12 V<br>12 V<br>100 A<br>3 kW<br>71.40 l/min<br>207 bar<br>62.50 l<br>41.60 l                         |
| Power source   Number of cylinders   Battery voltage   Accessory plug   Alternator - Ampere   Starter   Hydraulics   Standard flow - Auxiliary hydraulics   Auxiliary Hydraulic Pressure   Tank capacities   Fuel tank   Hydraulic tank capacity   Displacement |     | 241 Nm / 2500 mm<br>Diesel<br>4<br>12 V<br>12 V<br>100 A<br>3 kW<br>711.40 l/min<br>207 bar<br>62.50 l<br>41.60 l<br>3319 mm <sup>3</sup> |
| Power source   Number of cylinders   Battery voltage   Accessory plug   Alternator - Ampere   Starter   Hydraulics   Standard flow - Auxiliary hydraulics   Auxiliary Hydraulic Pressure   Tank capacities   Fuel tank   Hydraulic tank capacity                |     | 241 Nm / 2500 rpm<br>Diesel<br>4<br>12 V<br>12 V<br>100 A<br>3 kW<br>71.40 l/min<br>207 bar<br>62.50 l<br>41.60 l                         |

## 1800R - Dimensional drawing

1BOOR Created on September 10, 2025 at 3:20 PM UTC

Head Office B.P. 249 - 430 rue de l'Aubinière 44150 Ancenis Cedex - France Tel: +33 (0)2 40 09 10 11 - Fax: +33 (0)2 40 09 10 97 www.manitou.com