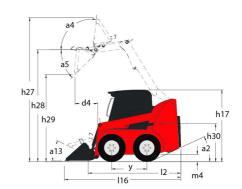

Technical sheet :

|                                                                                                                                                                                                                                                                 |     | •                                                                                                                                         |
|-----------------------------------------------------------------------------------------------------------------------------------------------------------------------------------------------------------------------------------------------------------------|-----|-------------------------------------------------------------------------------------------------------------------------------------------|
| Capacities                                                                                                                                                                                                                                                      |     | Metric                                                                                                                                    |
| Rated Operating Capacity                                                                                                                                                                                                                                        |     | 817 kg                                                                                                                                    |
| Unladen weight                                                                                                                                                                                                                                                  |     | 2892 kg                                                                                                                                   |
| Tipping capacity                                                                                                                                                                                                                                                |     | 1633 kg                                                                                                                                   |
| Weight and dimensions                                                                                                                                                                                                                                           |     |                                                                                                                                           |
| Wheelbase                                                                                                                                                                                                                                                       | у   | 988 mm                                                                                                                                    |
| Overall Operating Height - Fully Raised                                                                                                                                                                                                                         | h27 | 3876 mm                                                                                                                                   |
| Height to Hinge Pin - Fully Raised                                                                                                                                                                                                                              | h28 | 3023 mm                                                                                                                                   |
| Overall Height to top of ROPS                                                                                                                                                                                                                                   | h17 | 1948 mm                                                                                                                                   |
| Dump angle at full height                                                                                                                                                                                                                                       | a5  | 38 °                                                                                                                                      |
| Dump height                                                                                                                                                                                                                                                     | h29 | 2379 mm                                                                                                                                   |
| Overall length with bucket                                                                                                                                                                                                                                      | l16 | 3139 mm                                                                                                                                   |
| Dump reach - Full height                                                                                                                                                                                                                                        | гб  | 579 mm                                                                                                                                    |
| Rollback at ground                                                                                                                                                                                                                                              | a13 | 28 °                                                                                                                                      |
| Rollback Angle at Full Height                                                                                                                                                                                                                                   | a4  | 99 °                                                                                                                                      |
| Seat to ground height                                                                                                                                                                                                                                           | h30 | 930 mm                                                                                                                                    |
| Overall width less bucket                                                                                                                                                                                                                                       | b1  | 1582 mm                                                                                                                                   |
| Bucket Width                                                                                                                                                                                                                                                    | e1  | 1562 mm                                                                                                                                   |
| Ground clearance                                                                                                                                                                                                                                                | m4  | 160 mm                                                                                                                                    |
| Overall length - Less Bucket                                                                                                                                                                                                                                    | 12  | 2425 mm                                                                                                                                   |
| Departure angle                                                                                                                                                                                                                                                 | a2  | 19 °                                                                                                                                      |
| Clearance Radius - Front with Bucket                                                                                                                                                                                                                            | b18 | 1869 mm                                                                                                                                   |
| Rear departure angle                                                                                                                                                                                                                                            |     | 19 °                                                                                                                                      |
| Performances                                                                                                                                                                                                                                                    |     |                                                                                                                                           |
| Travel speed (unladen)                                                                                                                                                                                                                                          |     | 12.60 km/h                                                                                                                                |
| Wheels                                                                                                                                                                                                                                                          |     |                                                                                                                                           |
| Standard tires                                                                                                                                                                                                                                                  |     | 10 x 16.5 - 10 PR HD                                                                                                                      |
| Engine                                                                                                                                                                                                                                                          |     |                                                                                                                                           |
| Engine brand                                                                                                                                                                                                                                                    |     | Yanmar                                                                                                                                    |
| Engine model                                                                                                                                                                                                                                                    |     | 4TNV98-ZNMS3R1                                                                                                                            |
| Engine norm                                                                                                                                                                                                                                                     |     | iT4                                                                                                                                       |
| Gross Power                                                                                                                                                                                                                                                     |     | 52.10 kW                                                                                                                                  |
| Net Power                                                                                                                                                                                                                                                       |     |                                                                                                                                           |
|                                                                                                                                                                                                                                                                 |     | 51.20 kW                                                                                                                                  |
| Max. torque / Engine rotation                                                                                                                                                                                                                                   |     | 241 Nm / 2500 rpm                                                                                                                         |
| Power source                                                                                                                                                                                                                                                    |     | 241 Nm / 2500 mm<br>Diesel                                                                                                                |
| Power source<br>Number of cylinders                                                                                                                                                                                                                             |     | 241 Nm / 2500 rpm<br>Diesel<br>4                                                                                                          |
| Power source<br>Number of cylinders<br>Battery voltage                                                                                                                                                                                                          |     | 241 Nm / 2500 rpm<br>Diesel<br>4<br>12 V                                                                                                  |
| Power source<br>Number of cylinders<br>Battery voltage<br>Accessory plug                                                                                                                                                                                        |     | 241 Nm / 2500 rpm<br>Diesel<br>4<br>12 V<br>12 V                                                                                          |
| Power source<br>Number of cylinders<br>Battery voltage<br>Accessory plug<br>Alternator - Ampere                                                                                                                                                                 |     | 241 Nm / 2500 rpm<br>Diesel<br>4<br>12 V<br>12 V<br>12 V<br>100 A                                                                         |
| Power source<br>Number of cylinders<br>Battery voltage<br>Accessory plug<br>Alternator - Ampere<br>Starter                                                                                                                                                      |     | 241 Nm / 2500 rpm<br>Diesel<br>4<br>12 V<br>12 V                                                                                          |
| Power source<br>Number of cylinders<br>Battery voltage<br>Accessory plug<br>Alternator - Ampere<br>Starter<br>Hydraulics                                                                                                                                        |     | 241 Nm / 2500 rpm<br>Diesel<br>4<br>12 V<br>12 V<br>100 A<br>3 kW                                                                         |
| Power source<br>Number of cylinders<br>Battery voltage<br>Accessory plug<br>Alternator - Ampere<br>Starter<br>Hydraulics<br>Standard flow - Auxiliary hydraulics                                                                                                |     | 241 Nm / 2500 rpm<br>Diesel<br>4<br>12 V<br>12 V<br>100 A<br>3 kW<br>71.40 l/min                                                          |
| Power source   Number of cylinders   Battery voltage   Accessory plug   Alternator - Ampere   Starter   Hydraulics   Standard flow - Auxiliary hydraulics   Auxiliary Hydraulic Pressure                                                                        |     | 241 Nm / 2500 rpm<br>Diesel<br>4<br>12 V<br>12 V<br>100 A<br>3 kW                                                                         |
| Power source   Number of cylinders   Battery voltage   Accessory plug   Alternator - Ampere   Starter   Hydraulics   Standard flow - Auxiliary hydraulics   Auxiliary Hydraulic Pressure   Tank capacities                                                      |     | 241 Nm / 2500 rpm<br>Diesel<br>4<br>12 V<br>12 V<br>100 A<br>3 kW<br>71.40 l/min<br>207 bar                                               |
| Power source   Number of cylinders   Battery voltage   Accessory plug   Alternator - Ampere   Starter   Hydraulics   Standard flow - Auxiliary hydraulics   Auxiliary Hydraulic Pressure   Tank capacities   Fuel tank                                          |     | 241 Nm / 2500 rpm<br>Diesel<br>4<br>12 V<br>12 V<br>100 A<br>3 kW<br>71.40 l/min<br>207 bar<br>62.50 l                                    |
| Power source   Number of cylinders   Battery voltage   Accessory plug   Alternator - Ampere   Starter   Hydraulics   Standard flow - Auxiliary hydraulics   Auxiliary Hydraulic Pressure   Tank capacities   Fuel tank   Hydraulic tank capacity                |     | 241 Nm / 2500 rpm<br>Diesel<br>4<br>12 V<br>12 V<br>100 A<br>3 kW<br>71.40 l/min<br>207 bar<br>62.50 l<br>41.60 l                         |
| Power source   Number of cylinders   Battery voltage   Accessory plug   Alternator - Ampere   Starter   Hydraulics   Standard flow - Auxiliary hydraulics   Auxiliary Hydraulic Pressure   Tank capacities   Fuel tank   Hydraulic tank capacity   Displacement |     | 241 Nm / 2500 mm<br>Diesel<br>4<br>12 V<br>12 V<br>100 A<br>3 kW<br>711.40 l/min<br>207 bar<br>62.50 l<br>41.60 l<br>3319 mm <sup>3</sup> |
| Power source   Number of cylinders   Battery voltage   Accessory plug   Alternator - Ampere   Starter   Hydraulics   Standard flow - Auxiliary hydraulics   Auxiliary Hydraulic Pressure   Tank capacities   Fuel tank   Hydraulic tank capacity                |     | 241 Nm / 2500 rpm<br>Diesel<br>4<br>12 V<br>12 V<br>100 A<br>3 kW<br>71.40 l/min<br>207 bar<br>62.50 l<br>41.60 l                         |

## 1800R - Dimensional drawing

1BOOR Created on September 10, 2025 at 3:20 PM UTC

Head Office B.P. 249 - 430 rue de l'Aubinière 44150 Ancenis Cedex - France Tel: +33 (0)2 40 09 10 11 - Fax: +33 (0)2 40 09 10 97 www.manitou.com