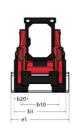

Technical sheet :

|                                                                                                                                                                                                                                                                 |     | •                                                                                                                                         |
|-----------------------------------------------------------------------------------------------------------------------------------------------------------------------------------------------------------------------------------------------------------------|-----|-------------------------------------------------------------------------------------------------------------------------------------------|
| Capacities                                                                                                                                                                                                                                                      |     | Metric                                                                                                                                    |
| Rated Operating Capacity                                                                                                                                                                                                                                        |     | 817 kg                                                                                                                                    |
| Unladen weight                                                                                                                                                                                                                                                  |     | 2892 kg                                                                                                                                   |
| Tipping capacity                                                                                                                                                                                                                                                |     | 1633 kg                                                                                                                                   |
| Weight and dimensions                                                                                                                                                                                                                                           |     |                                                                                                                                           |
| Wheelbase                                                                                                                                                                                                                                                       | у   | 988 mm                                                                                                                                    |
| Overall Operating Height - Fully Raised                                                                                                                                                                                                                         | h27 | 3876 mm                                                                                                                                   |
| Height to Hinge Pin - Fully Raised                                                                                                                                                                                                                              | h28 | 3023 mm                                                                                                                                   |
| Overall Height to top of ROPS                                                                                                                                                                                                                                   | h17 | 1948 mm                                                                                                                                   |
| Dump angle at full height                                                                                                                                                                                                                                       | a5  | 38 °                                                                                                                                      |
| Dump height                                                                                                                                                                                                                                                     | h29 | 2379 mm                                                                                                                                   |
| Overall length with bucket                                                                                                                                                                                                                                      | l16 | 3139 mm                                                                                                                                   |
| Dump reach - Full height                                                                                                                                                                                                                                        | гб  | 579 mm                                                                                                                                    |
| Rollback at ground                                                                                                                                                                                                                                              | a13 | 28 °                                                                                                                                      |
| Rollback Angle at Full Height                                                                                                                                                                                                                                   | a4  | 99 °                                                                                                                                      |
| Seat to ground height                                                                                                                                                                                                                                           | h30 | 930 mm                                                                                                                                    |
| Overall width less bucket                                                                                                                                                                                                                                       | b1  | 1582 mm                                                                                                                                   |
| Bucket Width                                                                                                                                                                                                                                                    | e1  | 1562 mm                                                                                                                                   |
| Ground clearance                                                                                                                                                                                                                                                | m4  | 160 mm                                                                                                                                    |
| Overall length - Less Bucket                                                                                                                                                                                                                                    | 12  | 2425 mm                                                                                                                                   |
| Departure angle                                                                                                                                                                                                                                                 | a2  | 19 °                                                                                                                                      |
| Clearance Radius - Front with Bucket                                                                                                                                                                                                                            | b18 | 1869 mm                                                                                                                                   |
| Rear departure angle                                                                                                                                                                                                                                            |     | 19 °                                                                                                                                      |
| Performances                                                                                                                                                                                                                                                    |     |                                                                                                                                           |
| Travel speed (unladen)                                                                                                                                                                                                                                          |     | 12.60 km/h                                                                                                                                |
| Wheels                                                                                                                                                                                                                                                          |     |                                                                                                                                           |
| Standard tires                                                                                                                                                                                                                                                  |     | 10 x 16.5 - 10 PR HD                                                                                                                      |
| Engine                                                                                                                                                                                                                                                          |     |                                                                                                                                           |
| Engine brand                                                                                                                                                                                                                                                    |     | Yanmar                                                                                                                                    |
| Engine model                                                                                                                                                                                                                                                    |     | 4TNV98-ZNMS3R1                                                                                                                            |
| Engine norm                                                                                                                                                                                                                                                     |     | iT4                                                                                                                                       |
| Gross Power                                                                                                                                                                                                                                                     |     | 52.10 kW                                                                                                                                  |
| Net Power                                                                                                                                                                                                                                                       |     |                                                                                                                                           |
|                                                                                                                                                                                                                                                                 |     | 51.20 kW                                                                                                                                  |
| Max. torque / Engine rotation                                                                                                                                                                                                                                   |     | 241 Nm / 2500 rpm                                                                                                                         |
| Power source                                                                                                                                                                                                                                                    |     | 241 Nm / 2500 mm<br>Diesel                                                                                                                |
| Power source<br>Number of cylinders                                                                                                                                                                                                                             |     | 241 Nm / 2500 rpm<br>Diesel<br>4                                                                                                          |
| Power source<br>Number of cylinders<br>Battery voltage                                                                                                                                                                                                          |     | 241 Nm / 2500 rpm<br>Diesel<br>4<br>12 V                                                                                                  |
| Power source<br>Number of cylinders<br>Battery voltage<br>Accessory plug                                                                                                                                                                                        |     | 241 Nm / 2500 rpm<br>Diesel<br>4<br>12 V<br>12 V                                                                                          |
| Power source<br>Number of cylinders<br>Battery voltage<br>Accessory plug<br>Alternator - Ampere                                                                                                                                                                 |     | 241 Nm / 2500 rpm<br>Diesel<br>4<br>12 V<br>12 V<br>12 V<br>100 A                                                                         |
| Power source<br>Number of cylinders<br>Battery voltage<br>Accessory plug<br>Alternator - Ampere<br>Starter                                                                                                                                                      |     | 241 Nm / 2500 rpm<br>Diesel<br>4<br>12 V<br>12 V                                                                                          |
| Power source<br>Number of cylinders<br>Battery voltage<br>Accessory plug<br>Alternator - Ampere<br>Starter<br>Hydraulics                                                                                                                                        |     | 241 Nm / 2500 rpm<br>Diesel<br>4<br>12 V<br>12 V<br>100 A<br>3 kW                                                                         |
| Power source<br>Number of cylinders<br>Battery voltage<br>Accessory plug<br>Alternator - Ampere<br>Starter<br>Hydraulics<br>Standard flow - Auxiliary hydraulics                                                                                                |     | 241 Nm / 2500 rpm<br>Diesel<br>4<br>12 V<br>12 V<br>100 A<br>3 kW<br>71.40 l/min                                                          |
| Power source   Number of cylinders   Battery voltage   Accessory plug   Alternator - Ampere   Starter   Hydraulics   Standard flow - Auxiliary hydraulics   Auxiliary Hydraulic Pressure                                                                        |     | 241 Nm / 2500 rpm<br>Diesel<br>4<br>12 V<br>12 V<br>100 A<br>3 kW                                                                         |
| Power source   Number of cylinders   Battery voltage   Accessory plug   Alternator - Ampere   Starter   Hydraulics   Standard flow - Auxiliary hydraulics   Auxiliary Hydraulic Pressure   Tank capacities                                                      |     | 241 Nm / 2500 rpm<br>Diesel<br>4<br>12 V<br>12 V<br>100 A<br>3 kW<br>71.40 l/min<br>207 bar                                               |
| Power source   Number of cylinders   Battery voltage   Accessory plug   Alternator - Ampere   Starter   Hydraulics   Standard flow - Auxiliary hydraulics   Auxiliary Hydraulic Pressure   Tank capacities   Fuel tank                                          |     | 241 Nm / 2500 rpm<br>Diesel<br>4<br>12 V<br>12 V<br>100 A<br>3 kW<br>71.40 l/min<br>207 bar<br>62.50 l                                    |
| Power source   Number of cylinders   Battery voltage   Accessory plug   Alternator - Ampere   Starter   Hydraulics   Standard flow - Auxiliary hydraulics   Auxiliary Hydraulic Pressure   Tank capacities   Fuel tank   Hydraulic tank capacity                |     | 241 Nm / 2500 rpm<br>Diesel<br>4<br>12 V<br>12 V<br>100 A<br>3 kW<br>71.40 l/min<br>207 bar<br>62.50 l<br>41.60 l                         |
| Power source   Number of cylinders   Battery voltage   Accessory plug   Alternator - Ampere   Starter   Hydraulics   Standard flow - Auxiliary hydraulics   Auxiliary Hydraulic Pressure   Tank capacities   Fuel tank   Hydraulic tank capacity   Displacement |     | 241 Nm / 2500 mm<br>Diesel<br>4<br>12 V<br>12 V<br>100 A<br>3 kW<br>711.40 l/min<br>207 bar<br>62.50 l<br>41.60 l<br>3319 mm <sup>3</sup> |
| Power source   Number of cylinders   Battery voltage   Accessory plug   Alternator - Ampere   Starter   Hydraulics   Standard flow - Auxiliary hydraulics   Auxiliary Hydraulic Pressure   Tank capacities   Fuel tank   Hydraulic tank capacity                |     | 241 Nm / 2500 rpm<br>Diesel<br>4<br>12 V<br>12 V<br>100 A<br>3 kW<br>71.40 l/min<br>207 bar<br>62.50 l<br>41.60 l                         |

## 1800R - Dimensional drawing

1BOOR Created on September 10, 2025 at 3:20 PM UTC

Head Office B.P. 249 - 430 rue de l'Aubinière 44150 Ancenis Cedex - France Tel: +33 (0)2 40 09 10 11 - Fax: +33 (0)2 40 09 10 97 www.manitou.com