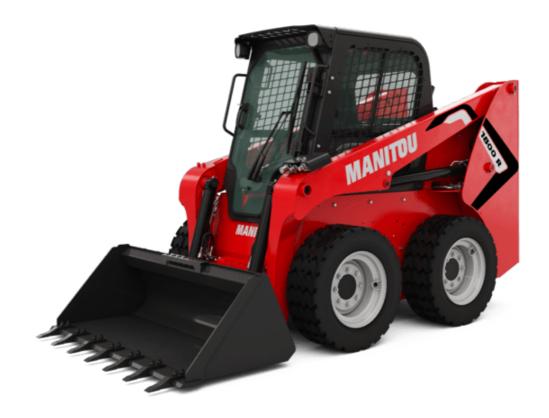

Technical sheet:

## **1800R**





| Capacities