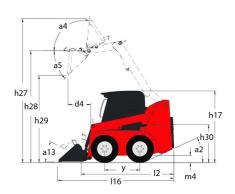

|     | 0.301                |

## 1800R - Dimensional drawing











## **Head Office**

B.P. 249 - 430 rue de l'Aubinière 44150 Ancenis Cedex - France Tel: +33 (0)2 40 09 10 11 - Fax: +33 (0)2 40 09 10 97 www.manitou.com



This publication provides a description of the configuration versions and options for Manitou products, which may differ for equipment. The equipment presented in this brochure may be part of a series, as an option, or it may not be available, depending on the versions. Manitou reserves the right, at any time and without notice, to amend the specifications described and represented. The specifications provided do not bind the manufacturer. For more details, please contact your Manitou agent. This is not a contractually binding document. The presentation of the products is not contractually binding. List of specifications non-exhau